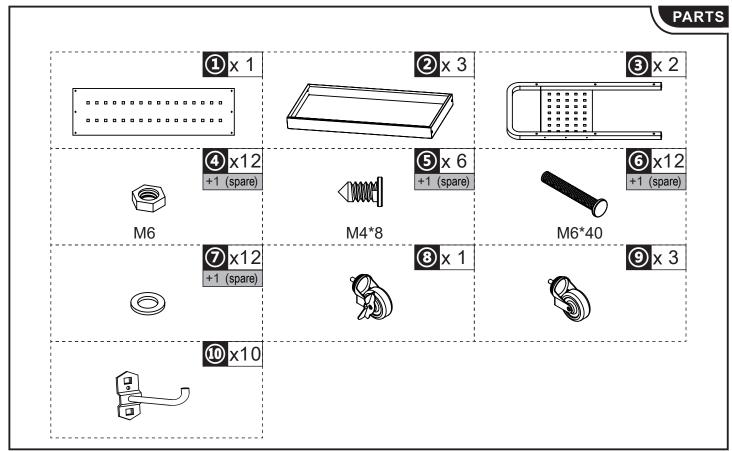

IN220800108V01\_UK

B20-095V01

IMPORTANT, RETAIN FOR FUTURE REFERENCE: READ CAREFULLY

**ASSEMBLY INSTRUCTION** 

Step 3: Assemble 3 swivel casters and 1 brake caster on the below of pillars