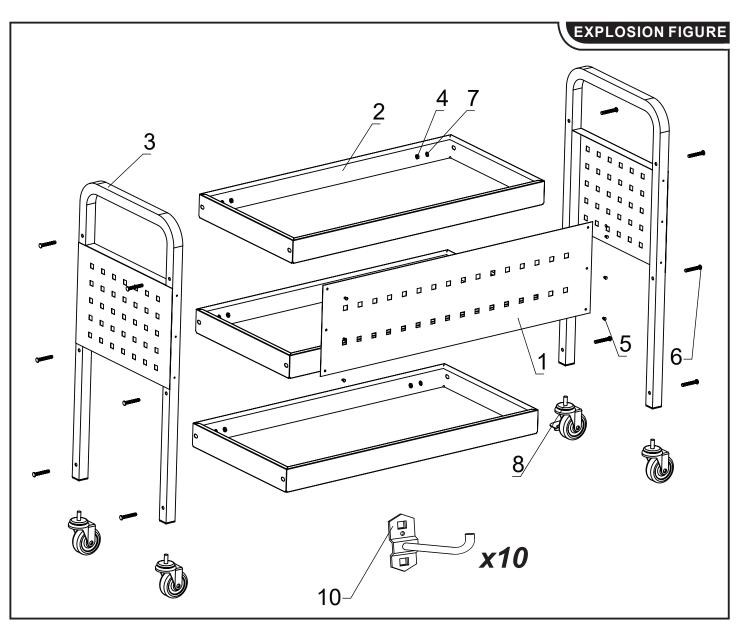

IN220800108V01\_UK

B20-095V01

IMPORTANT, RETAIN FOR FUTURE REFERENCE: READ CAREFULLY

**ASSEMBLY INSTRUCTION** 

Step 3: Assemble 3 swivel casters and 1 brake caster on the below of pillars