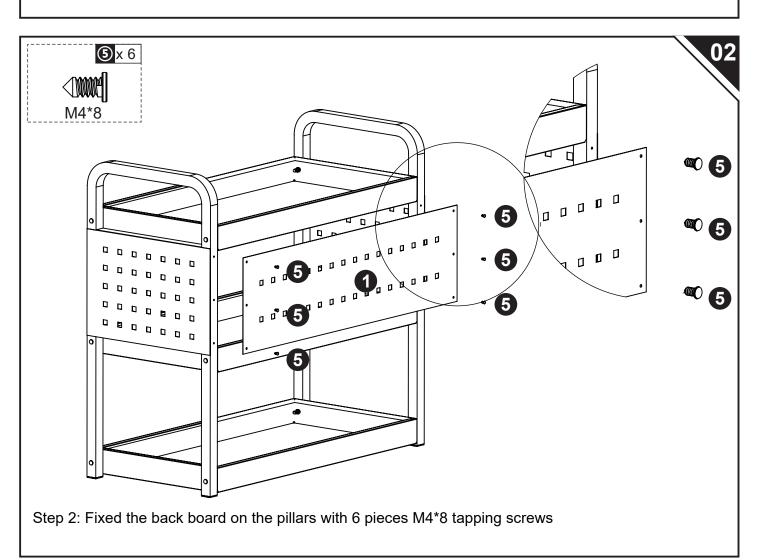

IN220800108V01\_UK

B20-095V01

IMPORTANT, RETAIN FOR FUTURE REFERENCE: READ CAREFULLY

**ASSEMBLY INSTRUCTION** 

Step 3: Assemble 3 swivel casters and 1 brake caster on the below of pillars