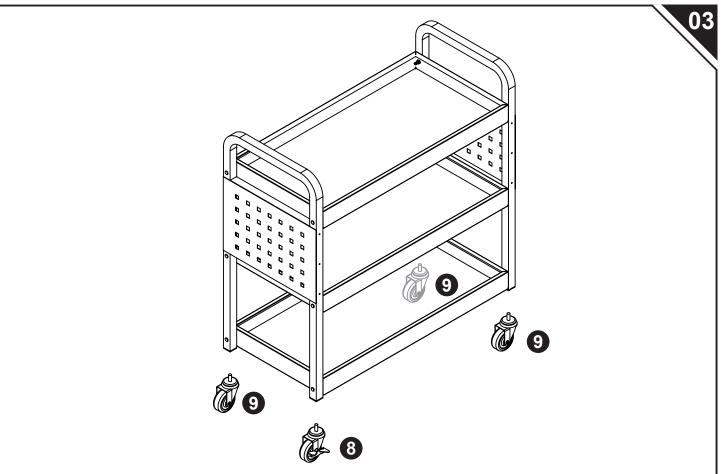

IN220800108V01\_UK

B20-095V01

IMPORTANT, RETAIN FOR FUTURE REFERENCE: READ CAREFULLY

**ASSEMBLY INSTRUCTION** 

Step 3: Assemble 3 swivel casters and 1 brake caster on the below of pillars