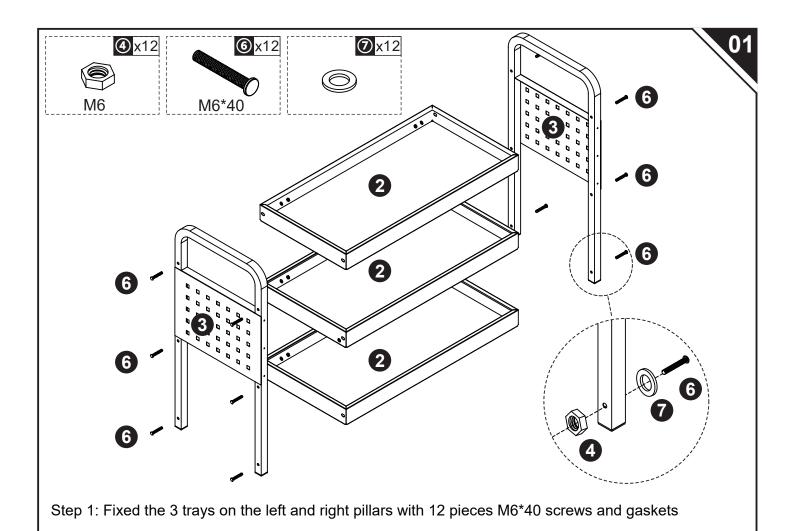

IN220800108V01\_UK

B20-095V01

IMPORTANT, RETAIN FOR FUTURE REFERENCE: READ CAREFULLY

**ASSEMBLY INSTRUCTION** 

Step 3: Assemble 3 swivel casters and 1 brake caster on the below of pillars