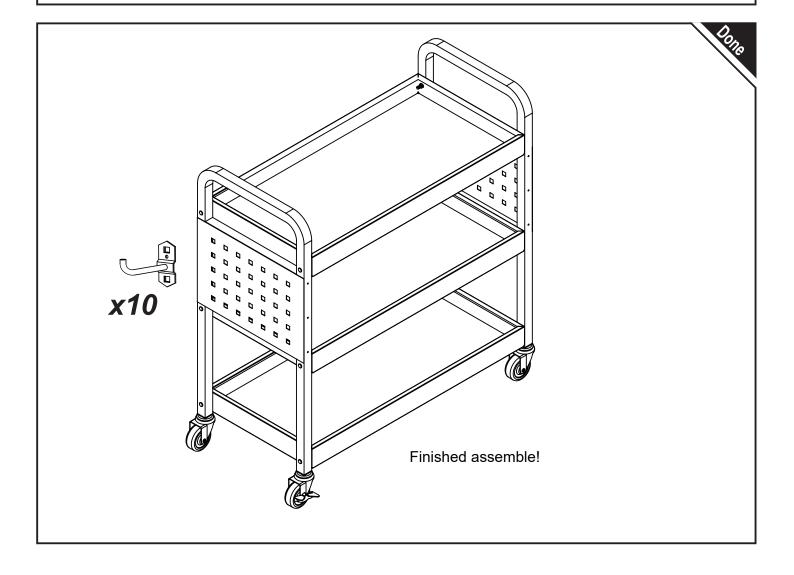

IN220800108V01\_UK

B20-095V01



IMPORTANT, RETAIN FOR FUTURE REFERENCE: READ CAREFULLY

**ASSEMBLY INSTRUCTION** 











Step 3: Assemble 3 swivel casters and 1 brake caster on the below of pillars



## Dear customer,

Thank you for purchasing this product. So that your appliance serves you well, please read all the instructions in this user's manual. If you have any questions, please contact our customer care center.

## Our contact details are below:

| Country | Phone             | Email                  |
|---------|-------------------|------------------------|
| UK      | 0044-800-240-4004 | enquiries@mhstar.co.uk |

IMPORTER ADDRESS:

MH STAR UK LTD Unit 27, Perivale Park, Horsenden lane South Perivale, UB6 7RH

MADE IN CHINA