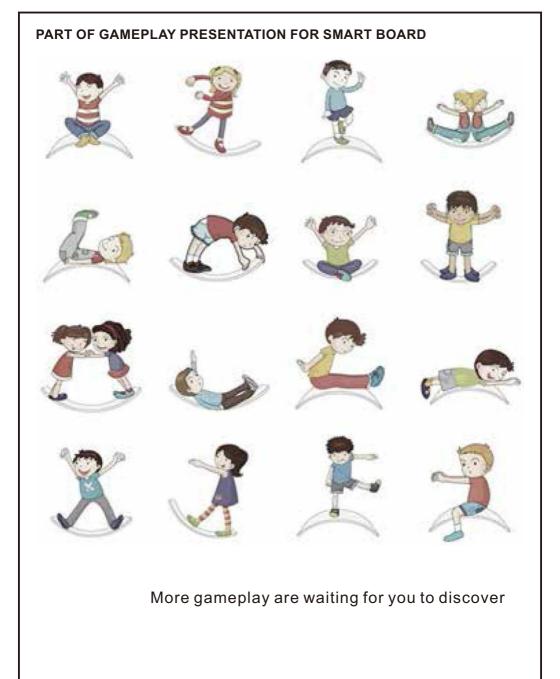

STRIP

Wipe the back of the board with a soft cloth, tear off the adhesive paper on the anti-slipstrip, and paste it flat against the groove of the anti-slip strip on the back of the board.



#### WARNING

- 1. The packaging part may be dangerous! To prevent choking hazard, keep the package out of reach of children.
- 2. When the balance smart board arch bridge is placed on the plane, it shall not bear a weight higher than 50kg due to the change of force direction, so as not to cause damage to the plate surface.
- 3. In the process of use, the curvature may be slightly reduced. If the board surface is not damaged, it will slowly recover the curvature after being placed for a period of time.
- 4. This product can not be used on too smooth surface, so as to avoid the risk of displacement.



#### Examples of safe riding areas:

- NEVER LEAVE CHILD UNATTENDED. ADULT DIRECT SUPERVISION IS REQUIRED.
- Always keep child in view when child is in vehicle.
- This toy should be used with caution since skill is required to avoid falls or collisions causing injury to the user or third parties.
- Protective equipment should be worn (helmet, gloves, knee-pads, elbowpads, etc.)

### Rules for Safe Riding:

- Keep Children with in Safe Riding Areas:
- Never use in roadway, near motor vehicles, on lawn space, on or near steep inclines or steps, swimming pools or other bodies of water.
- Use the toy only on flat surfaces. Such as inside your house, garden or playground.
- Never use in the dark. A child could encounter unexpected obstacles and have an accident

If you have any questions, ple