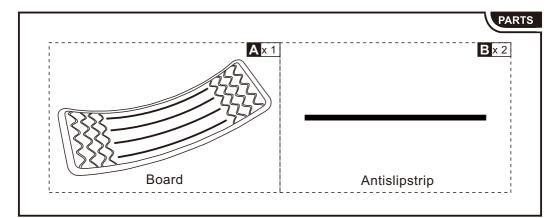

## USE METHOD OF ANTI-SLIP STRIP

Wipe the back of the board with a soft cloth, tear off the adhesive paper on the anti-slipstrip, and paste it flat against the groove of the anti-slip strip on the back of the board.