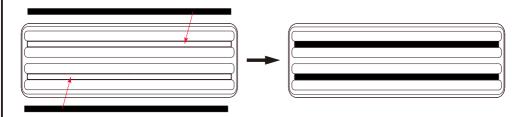

## USE METHOD OF ANTI-SLIP STRIP

Wipe the back of the board with a soft cloth, tear off the adhesive paper on the anti-slipstrip, and paste it flat against the groove of the anti-slip strip on the back of the board.