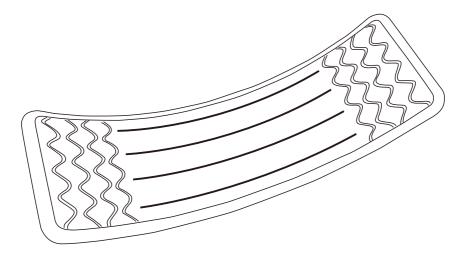

IN221000790V02\_UK





## **Children Balance Smart Board**



#### IMPORTANT, RETAIN FOR FUTURE REFERENCE: READ CAREFULLY

# **ASSEMBLY INSTRUCTION**



## USE METHOD OF ANTI-SLIP STRIP

Wipe the back of the board with a soft cloth, tear off the adhesive paper on the anti-slipstrip, and paste it flat against the groove of the anti-slip strip on the back of the board.



#### WARNING

- 1. The packaging part may be dangerous! To prevent choking hazard, keep the package out of reach of children.
- 2. When the balance smart board arch bridge is placed on the plane, it shall not bear a weight higher than 50kg due to the change of force direction, so as not to cause damage to the plate surface.
- 3. In the process of use, the curvature may be slightly reduced. If the board surface is not damaged, it will slowly rec