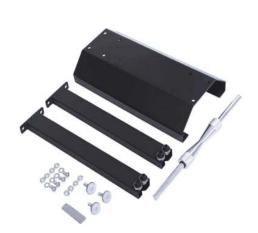

- 2 x Axial Cone
- 4 x Sliding Bearing
- 2 x Bracket
- 1 x Pedestal
- 4 x Support pad
- 4 x Pouring Weight (2 x 5g & 2 x 10g)
  - x Screw