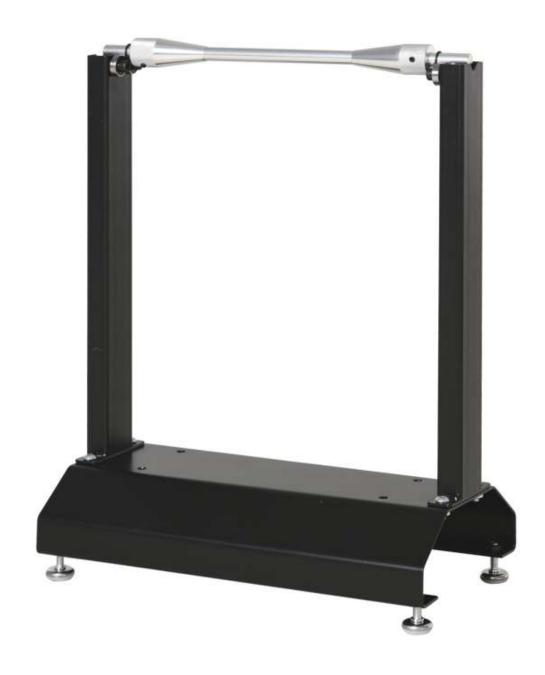

## SPECIFICATION

| Color                           | Black           |
|---------------------------------|-----------------|
| Max Recommended Wheel Size (mm) | 250             |
| Product Size (mm)               | 405 x 220 x 510 |

## **APPLICATIONS**

- Apply to most motorcycle wheels
- The tires can be installed and balanced more quickly and accurately with it.
- The bracket and the surface of the pedestal are coated with dust, and it can effectively prevent the product from rust and pro-long the lifespan
- The high quality of steel products can enhance the capacity and avoid bending