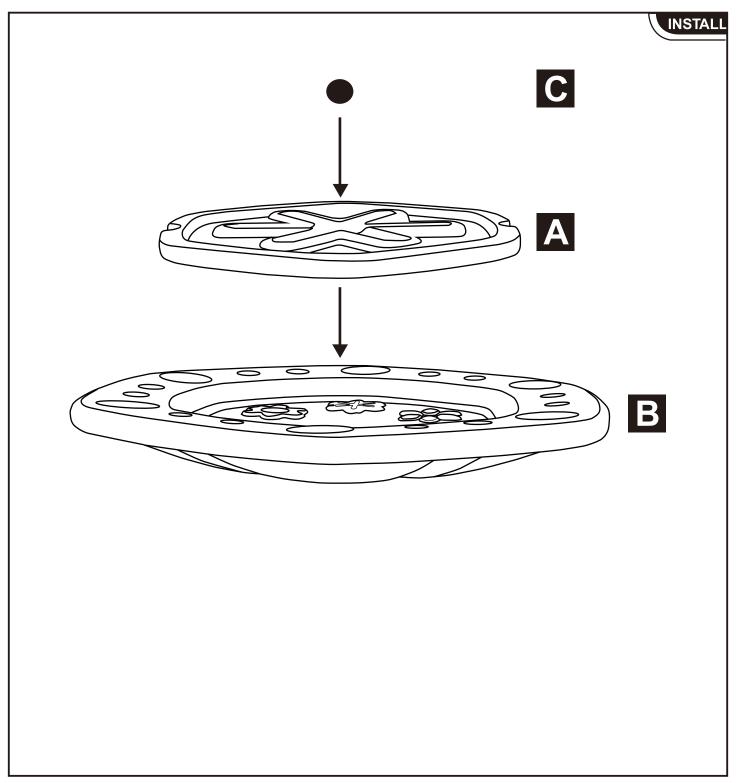

ZINEKIZ

IN230600490V01\_UK

331-040V00



## WARNING

\* Certification Age:3+ years old; Max weight: 50 kg.



IMPORTANT, RETAIN FOR FUTURE REFERENCE: READ CAREFULLY

**ASSEMBLY INSTRUCTION** 









MODEL 3

## WARNING

- 1. The packaging part may be dangerous! To prevent choking hazard, keep the package out of reach of children.
- 2. When the balance board is placed on the plane, it shall not bear a weight higher than 50kg due to the change of force direction, so as not to cause damage to the plate surface.
- 3. In the process of use, the curvature may be slightly reduced. If the board sur-face is not damaged, it will slowly recover the curvature after being placed for a period of time.
- 4. This product can not be used on too smooth surface, so as to avoid the risk of displacement.

If you have any questions, please contact our customer care center. Our contact details are below:



0044-800-240-4004



enquiries@mhstar.co.uk

**IMPORTER ADDRESS:** MH STAR UK LTD Unit 27, Peri