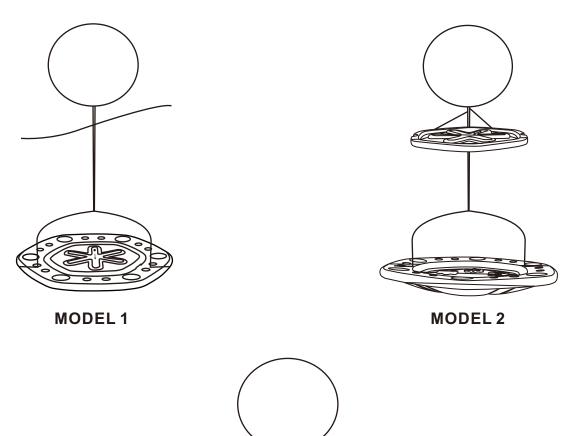

## WARNING

\* Certification Age:3+ years old; Max weight: 50 kg.

IMPORTANT, RETAIN FOR FUTURE REFERENCE: READ CAREFULLY

**ASSEMBLY INSTRUCTION** 

MODEL 3