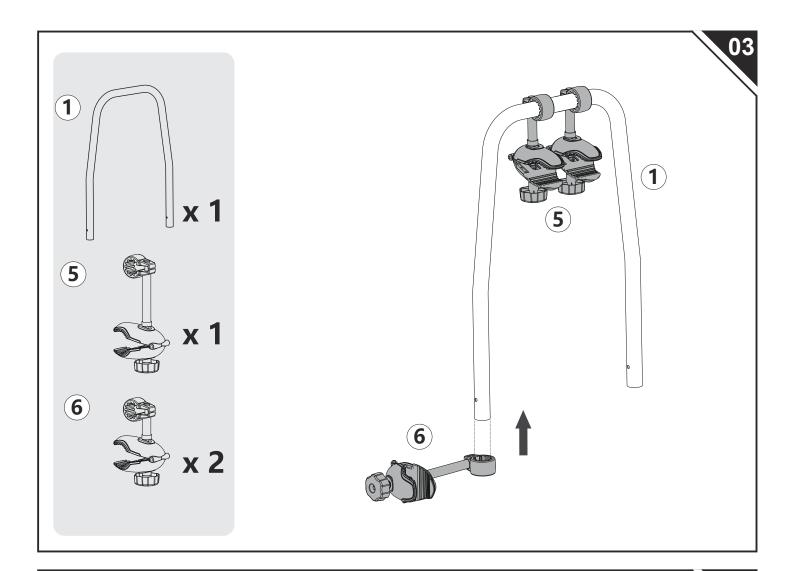

ly the hand brake! Back up and parking: When the bike carrier is mounted, the total width of the vehicle increased. The same bikes can increase the width and the total height of the vehicle.

Be careful in backward motion.



To ensure the duty life of the products, please use a wet towel or industrial alcohol to wipe them up after use; For the screw parts, please daub with lubricating oil or rust- proof oil, and then preserve them in a dry place; When you wash your car, please take the carrier off and it is forbidden to touch any corrosive solvent or with corrosive cleaning wash.



We reserve the right of the improvement of the product appearance and the designing, without any notice, if there is something different with the instruction, please make no worry about this situation.





















#### UK

If you have any questions, please contact our customer care center. Our contact details are below:



0044-800-240-4004





IMPORTER ADDRESS: MH STAR UK LTD Unit 27, Perivale Park, Horsenden lane South Perivale, UB6 7RH MADE IN CHINA

### FR

Si vous avez la moindre question, veuillez contacter notre centre d'assistance à la clientèle.

Nos coordonnées sont les suivantes:



0033-1-84166106



aosom@mhfrance.fr

Importé par: MH France 2, rue Maurice Hartmann 92130 Issy-les-Moulineaux France Fabriqué en Chine

## DE

Wenn Sie Fragen haben, wenden Sie sich bitte an unser Kundendienstzentrum. Unsere Kontaktdaten stehen unten:



0049-0(40)-88307530



service@aosom.de

ADRESSE DES IMPORTEURE: MH Handel GmbH Wendenstraße 309 D-20537 Hamburg Germany IN CHINA HERGESTELLT