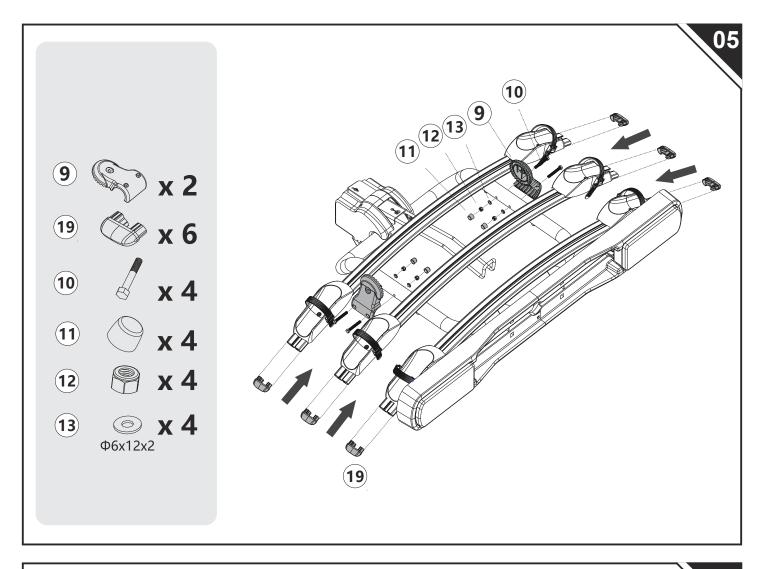

he hand brake! Back up and parking: When the bike carrier is mounted, the total width of the vehicle increased. The same bikes can increase the width and the total height of the vehicle.

Be careful in backward motion.



To ensure the duty life of the products, please use a wet towel or industrial alcohol to wipe them up after use; For the screw parts, please daub with lubricating oil or rust- proof oil, and then preserve them in a dry place; When you wash your car, please take the carrier off and it is forbidden to touch any corrosive solvent or with corrosive cleaning wash.



We reserve the right of the improvement of the product appearance and the designing, without any notice, if there is something different with the instruction, please make no worry about this situation.





















#### UK

If you have any questions, please contact our customer care center. Our contact details are below:



0044-800-240-4004





IMPORTER ADDRESS: MH STAR UK LTD Unit 27, Perivale Park, Horsenden lane South Perivale, UB6 7RH MADE IN CHINA

### FR

Si vous avez la moindre question, veuillez contacter notre centre d'assistance à la clientèle.

Nos coordonnées sont les suivantes:



0033-1-84166106



aosom@mhfrance.fr

Importé par: MH France 2, rue Maurice Hartmann 92130 Issy-les-Moulineaux France Fabriqué en Chine

## DE

Wenn Sie Fragen haben, wenden Sie sich bitte an unser Kundendienstzentrum. Unsere Kontaktdaten stehen unten:



0049-0(40)-88307530



service@aosom.de

ADRESSE DES IMPORTEURE: MH Handel GmbH Wendenstraße 309 D-20537 Hamburg Germany IN CHINA HERGESTELLT

# E