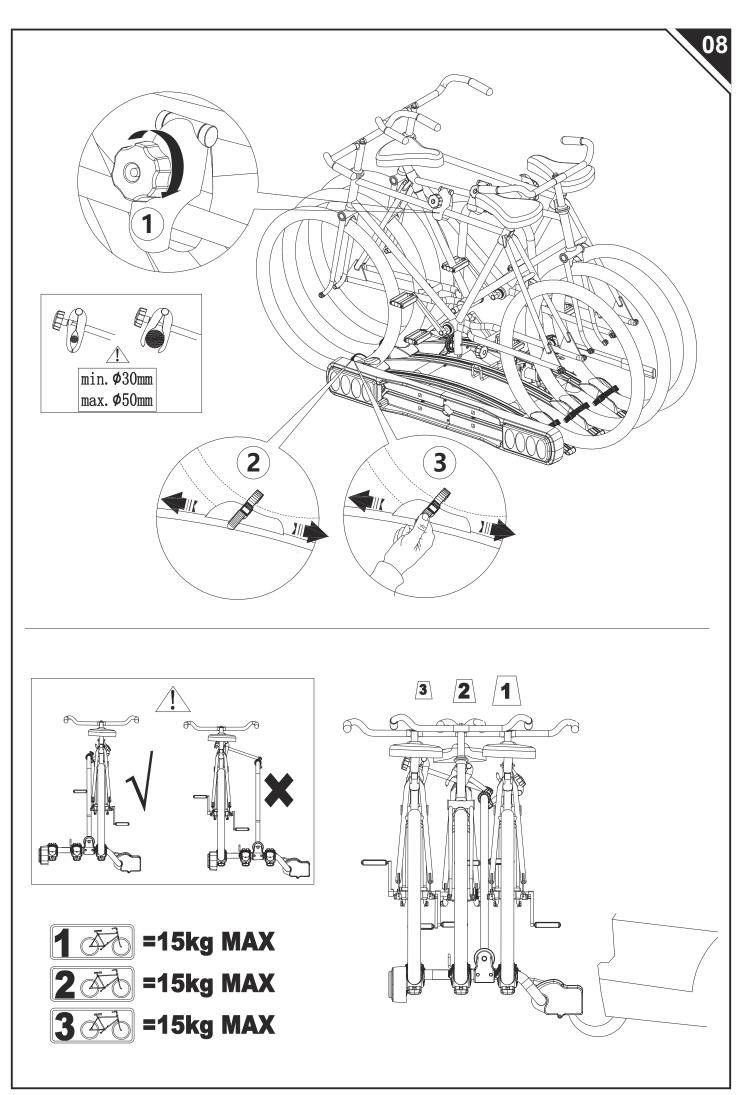

Comply with the safety recommendations in particular!

Warning: check the vehicle's tolerated axial load, it must not be exceeded when the bikes are loaded! The tare weight of the bike carrier is 15 kg!

Warning: check the maximum bearing load tolerated by the tow bar attachment. Maximum bearing load>60kg:in this case, 1 bike (2 or 3 bikes) weighing up to 45kg can be transported! Note: the vehicle must be equipped with a type-approved tow hook with a maximum bearing load of at least 50 kg- must be at least type ST 52-3 or GGG52.