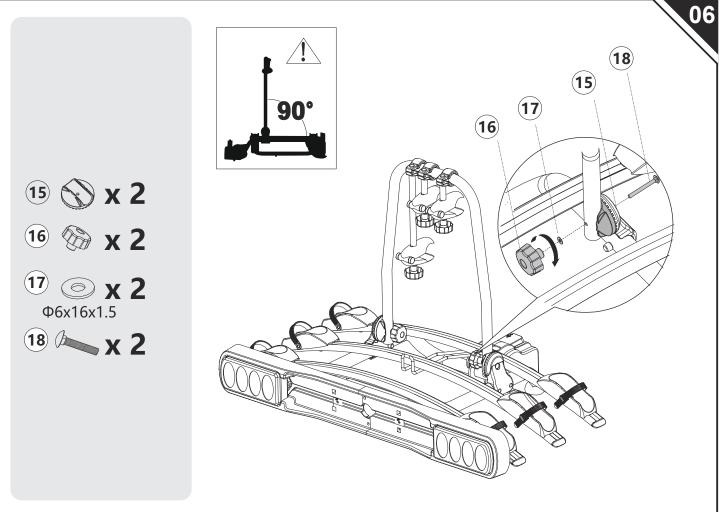

hand brake! Back up and parking: When the bike carrier is mounted, the total width of the vehicle increased. The same bikes can increase the width and the total height of the vehicle.

Be careful in backward motion.



To ensure the duty life of the products, please use a wet towel or industrial alcohol to wipe them up after use; For the screw parts, please daub with lubricating oil or rust- proof oil, and then preserve them in a dry place; When you wash your car, please take the carrier off and it is forbidden to touch any corrosive solvent or with corrosive cleaning wash.



We reserve the right of the improvement of the product appearance and the designing, without any notice, if there is something different with the instruction, please make no worry about this situation.





















#### UK

If you have any questions, please contact our customer care center. Our contact details are below:



0044-800-240-4004





IMPORTER ADDRESS: MH STAR UK LTD Unit 27, Perivale Park, Horsenden lane South Perivale, UB6 7RH MADE IN CHINA

### FR

Si vous avez la moindre question, veuillez contacter notre centre d'assistance à la clientèle.

Nos coordonnées sont les suivantes:



0033-1-84166106



aosom@mhfrance.fr

Importé par: MH France 2, rue Maurice Hartmann 92130 Issy-les-Moulineaux France Fabriqué en Chine

## DE

Wenn Sie Fragen haben, wenden Sie sich bitte an unser Kundendienstzentrum. Unsere Kontaktdaten stehen unten:



0049-0(40)-88307530



service@aosom.de

ADRESSE DES IMPORTEURE: MH Handel GmbH Wendenstraße 309 D-20537 Hamburg Germany IN CHINA HERGESTELLT

# ES