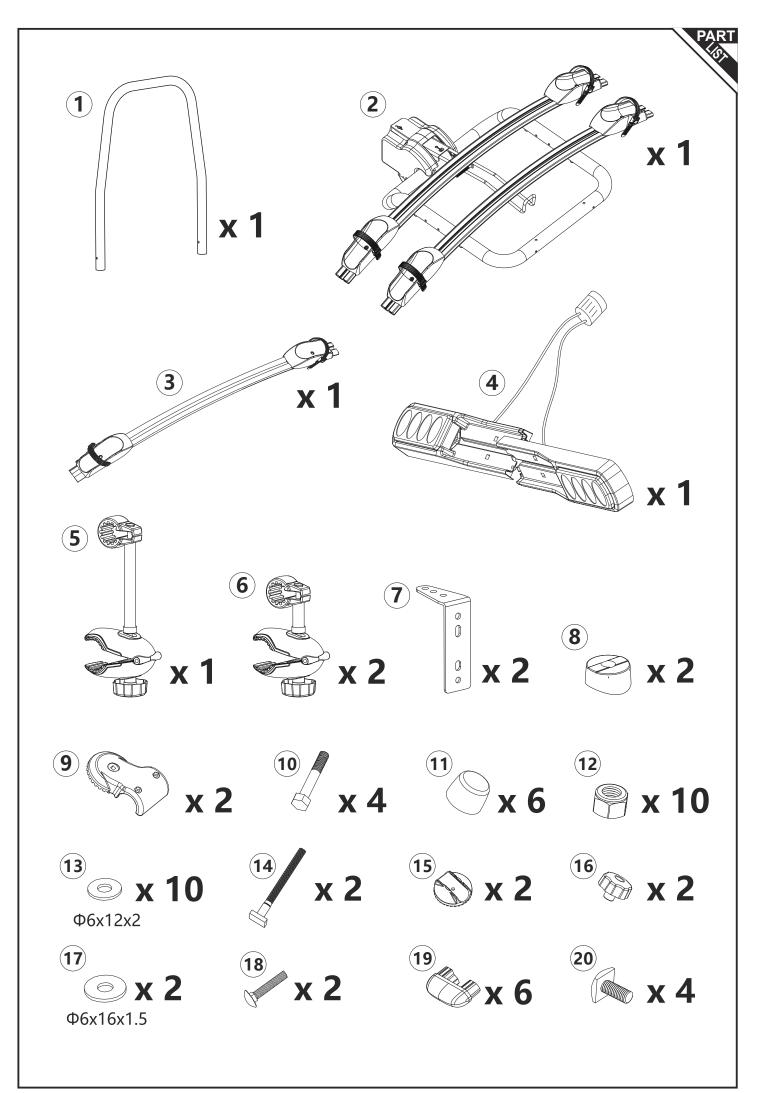

nd apply the hand brake! Back up and parking: When the bike carrier is mounted, the total width of the vehicle increased. The same bikes can increase the width and the total height of the vehicle.

Be careful in backward motion.



To ensure the duty life of the products, please use a wet towel or industrial alcohol to wipe them up after use; For the screw parts, please daub with lubricating oil or rust- proof oil, and then preserve them in a dry place; When you wash your car, please take the carrier off and it is forbidden to touch any corrosive solvent or with corrosive cleaning wash.



We reserve the right of the improvement of the product appearance and the designing, without any notice, if there is something different with the instruction, please make no worry about this situation.





















#### UK

If you have any questions, please contact our customer care center. Our contact details are below:



0044-800-240-4004





IMPORTER ADDRESS: MH STAR UK LTD Unit 27, Perivale Park, Horsenden lane South Perivale, UB6 7RH MADE IN CHINA

### FR

Si vous avez la moindre question, veuillez contacter notre centre d'assistance à la clientèle.

Nos coordonnées sont les suivantes:



0033-1-84166106



aosom@mhfrance.fr

Importé par: MH France 2, rue Maurice Hartmann 92130 Issy-les-Moulineaux France Fabriqué en Chine

## DE

Wenn Sie Fragen haben, wenden Sie sich bitte an unser Kundendienstzentrum. Unsere Kontaktdaten stehen unten:



0049-0(40)-88307530



service@aosom.de

ADRESSE DES IMPORTEURE: MH Handel GmbH Wendenstraße 309 D-20537 Hamburg Germany IN CHINA HERGES