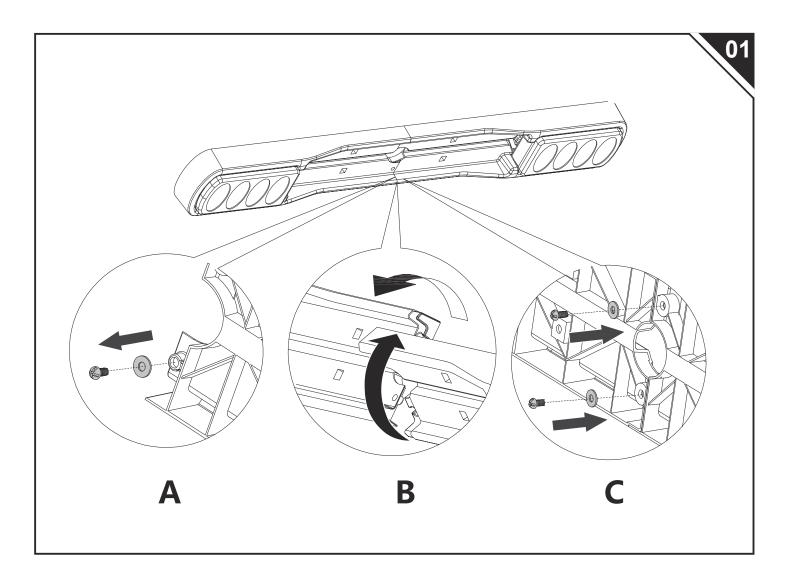

apply the hand brake! Back up and parking: When the bike carrier is mounted, the total width of the vehicle increased. The same bikes can increase the width and the total height of the vehicle.

Be careful in backward motion.



To ensure the duty life of the products, please use a wet towel or industrial alcohol to wipe them up after use; For the screw parts, please daub with lubricating oil or rust- proof oil, and then preserve them in a dry place; When you wash your car, please take the carrier off and it is forbidden to touch any corrosive solvent or with corrosive cleaning wash.



We reserve the right of the improvement of the product appearance and the designing, without any notice, if there is something different with the instruction, please make no worry about this situation.





















#### UK

If you have any questions, please contact our customer care center. Our contact details are below:



0044-800-240-4004





IMPORTER ADDRESS: MH STAR UK LTD Unit 27, Perivale Park, Horsenden lane South Perivale, UB6 7RH MADE IN CHINA

### FR

Si vous avez la moindre question, veuillez contacter notre centre d'assistance à la clientèle.

Nos coordonnées sont les suivantes:



0033-1-84166106



aosom@mhfrance.fr

Importé par: MH France 2, rue Maurice Hartmann 92130 Issy-les-Moulineaux France Fabriqué en Chine

## DE

Wenn Sie Fragen haben, wenden Sie sich bitte an unser Kundendienstzentrum. Unsere Kontaktdaten stehen unten:



0049-0(40)-88307530



service@aosom.de

ADRESSE DES IMPORTEURE: MH Handel GmbH Wendenstraße 309 D-20537 Hamburg Germany IN CHINA HERGESTE