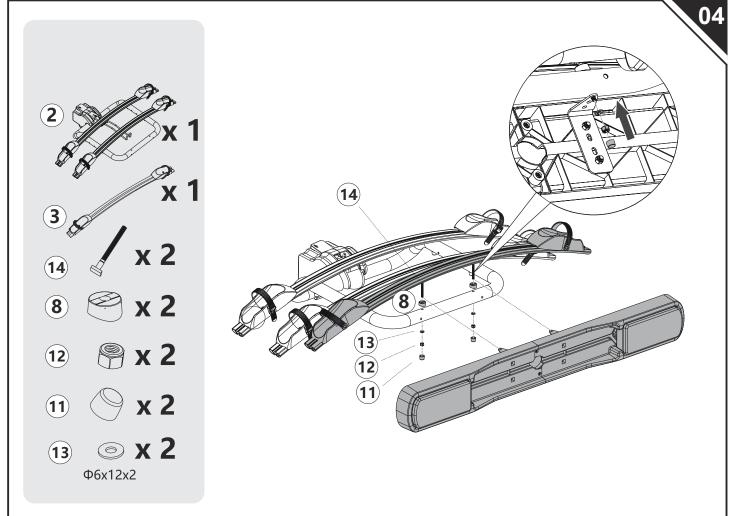

the hand brake! Back up and parking: When the bike carrier is mounted, the total width of the vehicle increased. The same bikes can increase the width and the total height of the vehicle.

Be careful in backward motion.



To ensure the duty life of the products, please use a wet towel or industrial alcohol to wipe them up after use; For the screw parts, please daub with lubricating oil or rust- proof oil, and then preserve them in a dry place; When you wash your car, please take the carrier off and it is forbidden to touch any corrosive solvent or with corrosive cleaning wash.



We reserve the right of the improvement of the product appearance and the designing, without any notice, if there is something different with the instruction, please make no worry about this situation.





















#### UK

If you have any questions, please contact our customer care center. Our contact details are below:



0044-800-240-4004





IMPORTER ADDRESS: MH STAR UK LTD Unit 27, Perivale Park, Horsenden lane South Perivale, UB6 7RH MADE IN CHINA

### FR

Si vous avez la moindre question, veuillez contacter notre centre d'assistance à la clientèle.

Nos coordonnées sont les suivantes:



0033-1-84166106



aosom@mhfrance.fr

Importé par: MH France 2, rue Maurice Hartmann 92130 Issy-les-Moulineaux France Fabriqué en Chine

## DE

Wenn Sie Fragen haben, wenden Sie sich bitte an unser Kundendienstzentrum. Unsere Kontaktdaten stehen unten:



0049-0(40)-88307530



service@aosom.de

ADRESSE DES IMPORTEURE: MH Handel GmbH Wendenstraße 309 D-20537 Hamburg Germany IN CHINA HERGESTELLT

#