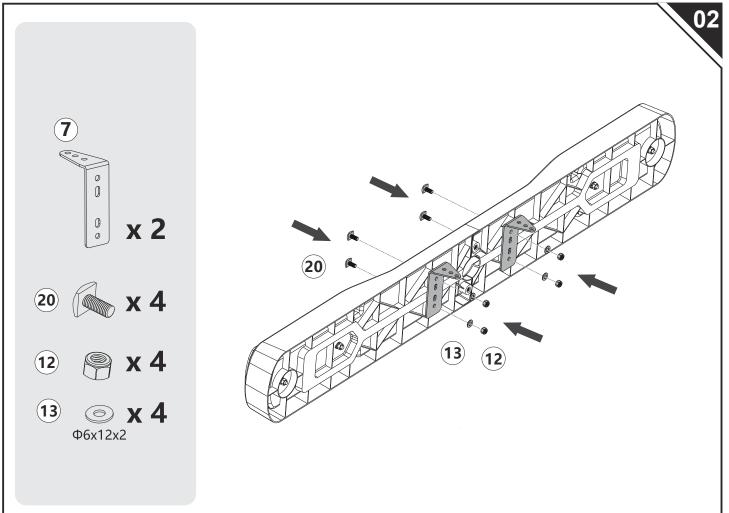

pply the hand brake! Back up and parking: When the bike carrier is mounted, the total width of the vehicle increased. The same bikes can increase the width and the total height of the vehicle.

Be careful in backward motion.



To ensure the duty life of the products, please use a wet towel or industrial alcohol to wipe them up after use; For the screw parts, please daub with lubricating oil or rust- proof oil, and then preserve them in a dry place; When you wash your car, please take the carrier off and it is forbidden to touch any corrosive solvent or with corrosive cleaning wash.



We reserve the right of the improvement of the product appearance and the designing, without any notice, if there is something different with the instruction, please make no worry about this situation.





















#### UK

If you have any questions, please contact our customer care center. Our contact details are below:



0044-800-240-4004





IMPORTER ADDRESS: MH STAR UK LTD Unit 27, Perivale Park, Horsenden lane South Perivale, UB6 7RH MADE IN CHINA

### FR

Si vous avez la moindre question, veuillez contacter notre centre d'assistance à la clientèle.

Nos coordonnées sont les suivantes:



0033-1-84166106



aosom@mhfrance.fr

Importé par: MH France 2, rue Maurice Hartmann 92130 Issy-les-Moulineaux France Fabriqué en Chine

## DE

Wenn Sie Fragen haben, wenden Sie sich bitte an unser Kundendienstzentrum. Unsere Kontaktdaten stehen unten:



0049-0(40)-88307530



service@aosom.de

ADRESSE DES IMPORTEURE: MH Handel GmbH Wendenstraße 309 D-20537 Hamburg Germany IN CHINA HERGESTELL