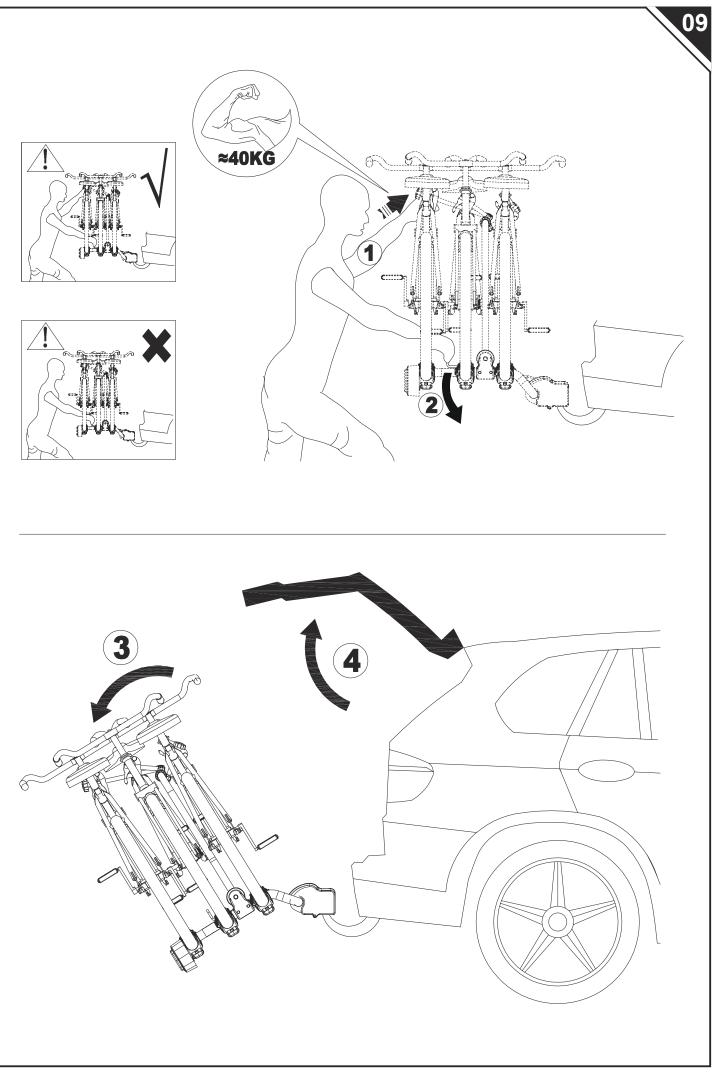

Comply with the safety recommendations in particular!

Warning: check the vehicle's tolerated axial load, it must not be exceeded when the bikes are loaded! The tare weight of the bike carrier is 15 kg!

Warning: check the maximum bearing load tolerated by the tow bar attachment. Maximum bearing load>60kg:in this case, 1 bike (2 or 3 bikes) weighing up to 45kg can be transported! Note: the vehicle must be equipped with a type-approved tow hook with a maximum bearing load of at least 50 kg- must be at least type ST 52-3 or GGG52.

Do not make sharp turns! Make sure the speed is under 40 km/h.Make sure the speed is under 40 km/h when in bad situation on the road.

Inspection of the bike carrier: after having assembled the bike carrier for the first time, check all the fastening mechanisms on it(screws, straps, nuts) after having driven for a short way.