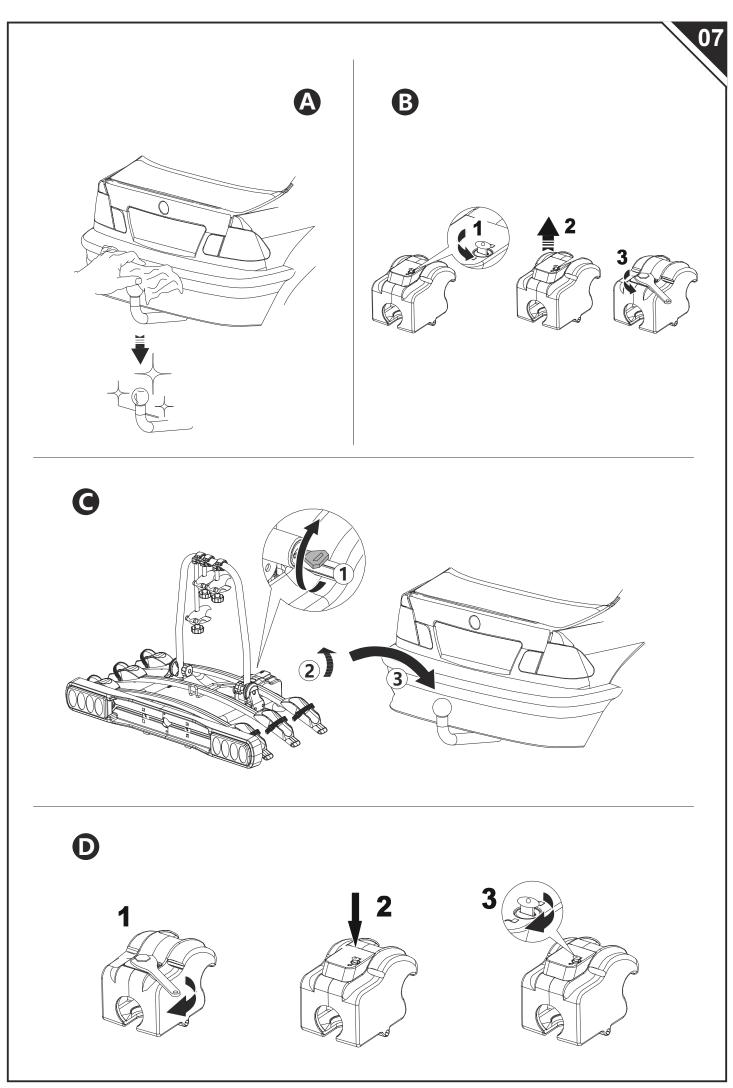

Note: when assembled, the bike carrier must be equipped with a license plate (the vehicle's license plate remains hidden).

Technical safety when driving ,

Driving speed: never drive faster than the speed prescribed by the Highway Code. Regardless this, you should never exceed a cruising speed of 120 kph when transporting bikes on this bike carrier.

Opening mechanism: Warning: always make sure that the opening mechanism is closed and fastened.

Technical safety when driving Braking, accelerating, driving round bends: Do not brake or accelerate sharply!

After this, these fastening mechanisms must be checked again at regular intervals (more often if the roads are in bad condition).

Warning: when the bike carrier is fitted on to the vehicle's tow hook, switch off the engine, turn the ignition key to the off position and apply the hand brake! Back up and parking: When the bike carrier is mounted, the total width of the vehicle increased. The same bikes can increase the width and the total height of the vehicle.