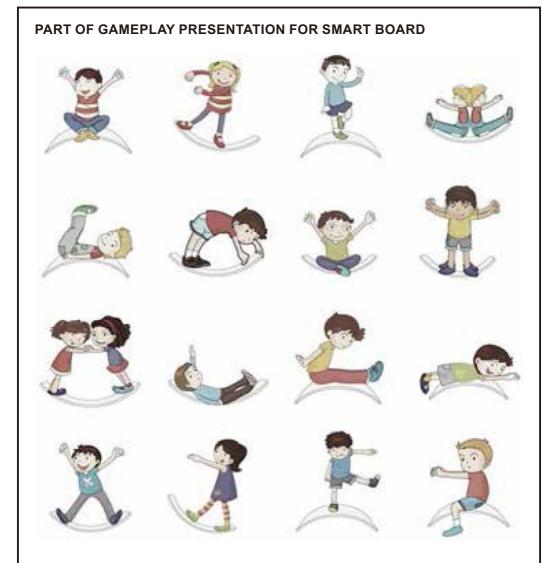

Y

IN240600344V01 UK

331-076V00



**Children Balance Smart Board** 

WARNING: Age: 3+



CE

IMPORTANT, RETAIN FOR FUTURE REFERENCE: READ CAREFULLY

**ASSEMBLY INSTRUCTION** 



**A** x 1





## WARNING

- 1. The packaging part may be dangerous! To prevent choking hazard, keep the package out of reach of children.
- 2. When the balance smart board arch bridge is placed on the plane, it shall not bear a weight higher than 50kg due to the change of force direction, so as not to cause damage to the plate surface.
- 3. In the process of use, the curvature may be slightly reduced. If the board surface is not damaged, it will slowly recover the curvature after being placed for a period of time.
- 4. This product can not be used on too smooth surface, so as to avoid the risk of displacement.



More gameplay are waiting for you to discover

## Examples of safe riding areas:

- NEVER LEAVE CHILD UNATTENDED. ADULT DIRECT SUPERVISION IS REQUIRED.
- Always keep child in view when child is in vehicle.
- This toy should be used with caution since skill is required to avoid falls or collisions causing injury to the user or third parties.
- Protective equipment should be worn (helmet, gloves, knee-pads, elbowpads, etc.)

## Rules for Safe Riding:

- Keep Children with in Safe Riding Areas:
- Never use in roadway, near motor vehicles, on lawn space, on or near steep inclines or steps, swimming pools or other bodies of water;
- Use the toy only on flat surfaces. Such as inside your house, garden or playground.
- Never use in the dark. A child could encounter unexpected obstacles and have