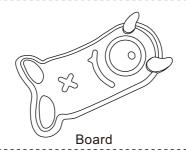

AIYAPLAY

IN240600344V01 UK

331-076V00



**Children Balance Smart Board** 

WARNING: Age: 3+



CE

IMPORTANT, RETAIN FOR FUTURE REFERENCE: READ CAREFULLY

**ASSEMBLY INSTRUCTION** 



**A** x 1





## WARNING

- 1. The packaging part may be dangerous! To prevent choking hazard, keep the package out of reach of children.
- 2. When the balance smart board arch bridge is placed on the plane, it shall not bear a weight higher than 50kg due to the change of force direction, so as not to cause damage to the plate surface.
- 3. In the process of use, the curvature may be slightly reduced. If the board surface is not damaged, it will slowly recover the curvature after being placed for a period of time.
- 4. This product can not be used on too smooth surface, so as to avoid the risk of displacement.



More gameplay are waiting for you to discover

## Examples of safe riding areas:

- NEVER LEAVE CHILD UNATTENDED. ADULT DIRECT SUPERVISION IS REQUIRED.
- Always keep child in view when chil