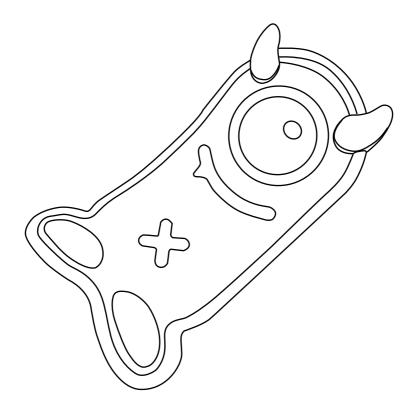

AIYAPLAY

IN240600344V01 UK

331-076V00



**Children Balance Smart Board** 

WARNING: Age: 3+



CE

IMPORTANT, RETAIN FOR FUTURE REFERENCE: READ CAREFULLY

**ASSEMBLY INSTRUCTION** 



**A** x 1





## WARNING

- 1. The packaging part may be dangerous! To prevent choking hazard, keep the package out of reach of children.
- 2. When the balance smart board arch bridge is placed on the plane, it shall not bear a weight higher than 50kg due to the change of force direction, so as not to cause damage to the plate surface.
- 3. In the process of use, the curvature may be slightly reduced. If the board surface is not damaged, it will slowly recover the curvature after being placed for a period of time.
- 4. This product can not be used on too smooth surface, so as to avoid the risk of displacement.



More gameplay are waiting for yo