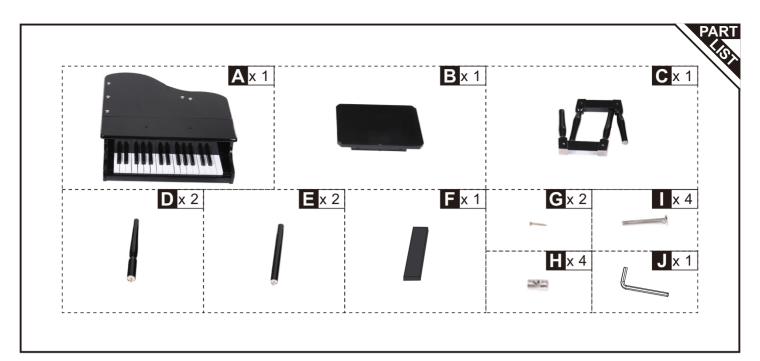

INae006V01\_UK

F12-005



Kids Grand Piano Assembly Manual





READ AND SAVE THESE INSTRUCTIONS FOR FUTURE USE

**ASSEMBLY INSTRUCTION** 















## NOTICE

- Do not stand on or use any part of this set as a step ladder. .
- Firmly secure all bolts, screws and knobs before use.
- Reconfirm that all bolts, screws and knobs are secure every 90 days.
- •Be aware that some parts are heavy and have sharp edges, don't let your child touch these edges, or it will hurt the hand.
- For children under the age of 10, be accompanied by an adult to open or close the piano, in case the hand will hurt.



Manufacturer and seller expressly disclaim any and all liability for personal injury, property damage or loss, whether direct, indirect, or incidental, resulting from the incorrect attachment, improper use, inadequate maintenance, or neglect of this product.