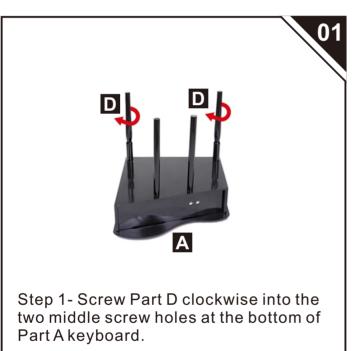

INae006V01\_UK

F12-005



Kids Grand Piano Assembly Manual





READ AND SAVE THESE INSTRUCTIONS FOR FUTURE USE

**ASSEMBLY INSTRUCTION** 















## NOTICE

- Do not stand on or use any part of this set as a step ladder. .
- Firmly secure all bolts, screws and knobs before use.
- Reconfirm that all bolts, screws and knobs are secure every 90 days.
- •Be aware that some parts are heavy and have sharp edges, don't let your child touch these edges, or it will hurt the hand.
- For children under the age of 10, be accompanied by an adult to open or close the piano, in case the hand will hurt.



Manufacturer and seller expressly disclaim any and all liability for personal injury, property damage or loss, whether direct, indirect, or incidental, resulting from the incorrect attachment, improper use, inadequate maintenance, or neglect of this product.