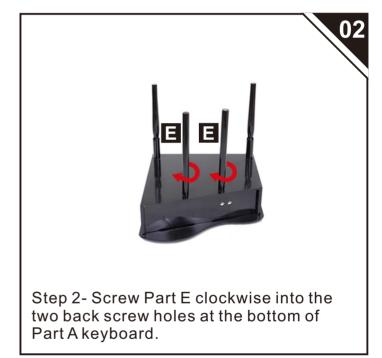

INae006V01\_UK

F12-005

Kids Grand Piano Assembly Manual

READ AND SAVE THESE INSTRUCTIONS FOR FUTURE USE

**ASSEMBLY INSTRUCTION** 