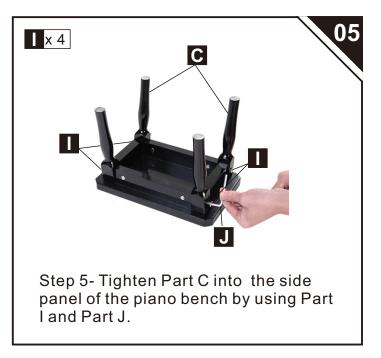

INae006V01\_UK

F12-005

Kids Grand Piano Assembly Manual

READ AND SAVE THESE INSTRUCTIONS FOR FUTURE USE

**ASSEMBLY INSTRUCTION** 