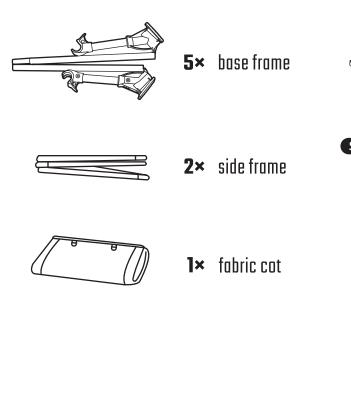

### ASSEMBLY

- 1. Install the two aluminum round pipes, after assembly, into pipe liner of nylon cot, which will be better done by pulling the button loop.
- 2. Assemble the base frame, then connect it with the side frame on both sides of cot surface. Press to fix the base frame.
- 3. Install the remaining stands finally, then it can be used.

### DISASSEMBLY

- 1. Grasp the fixed joints of base frame, apply presusre to remove them from the side frame successively.
- 2. Pull the side frame on both sides out of pipe liner of cot surface.
- 3. Fold all parts well, and pul them to the storage bag.