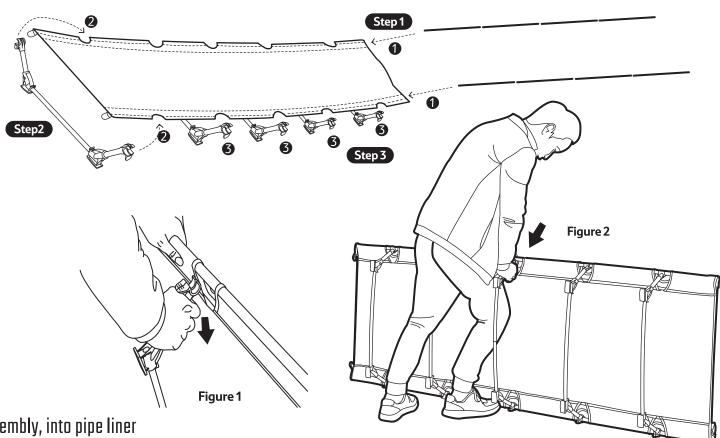

### ASSEMBLY

- 1. Install the two aluminum round pipes, after assembly, into pipe liner of nylon cot, which will be better done by pulling the button loop.
- 2. Assemble the base frame, then connect it with the side frame on both sides of cot surface. Press to fix the base frame.
- 3. Install the remaining stands finally, then it can be used.