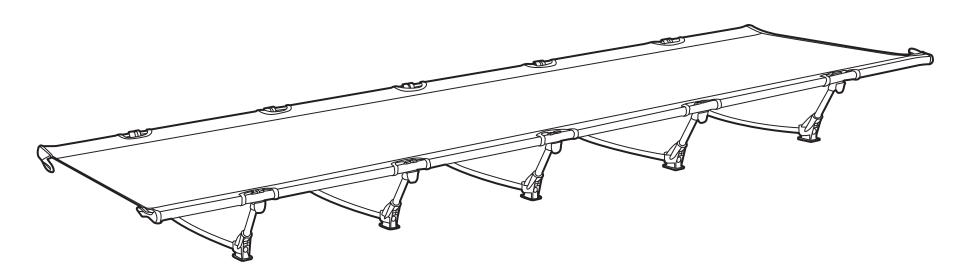

## **CAMPING COT**

Max Capacity: 150KG

IMPORTANT, RETAIN FOR FUTURE REFERENCE: READ CAREFULLY

### ASSEMBLY

- 1. Install the two aluminum round pipes, after assembly, into pipe liner of nylon cot, which will be better done by pulling the button loop.
- 2. Assemble the base frame, then connect it with the side frame on both sides of cot surface. Press to fix the base frame.
- 3. Install the remaining stands finally, then it can be used.