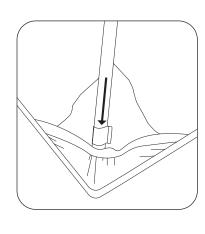

กร

3. Open frame completely and engage the slider at each corner by placing one hand on the truss, one hand on the top of the leg and pushing up until the pin "clicks" in place.

4. Attach the hook and loop straps to each corner and overhead truss bars.