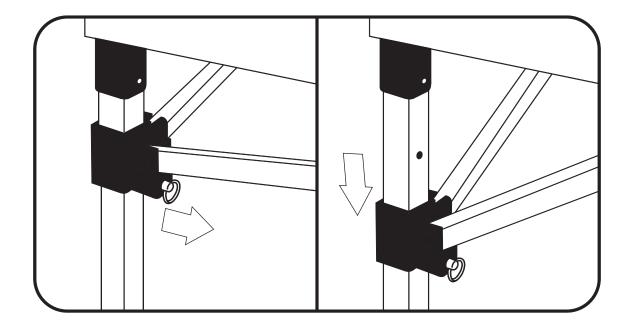

กร

3. Open frame completely and engage the slider at each corner by placing one hand on the truss, one hand on the top of the leg and pushing up until the pin "clicks" in place.

4. Attach the hook and loop straps to each corner and overhead truss bars.

03

4. Pull the pin on the slider at each corner bracket to disengage the frame and allow it to close.

5. Remove elastic loops on the top from each eve extension corner. Stand opposite a partner and grasp the lower truss bar. Lift the frame off the ground and slowly walk toward partner being careful not to pinch fingers.

Make sure to manually push slider bar down. It's important place hand closer to bottom of bracket.

6. Remove canopy top and completely close frame. Recommends storing canopies without the top to avoid mildew and pinch tears.