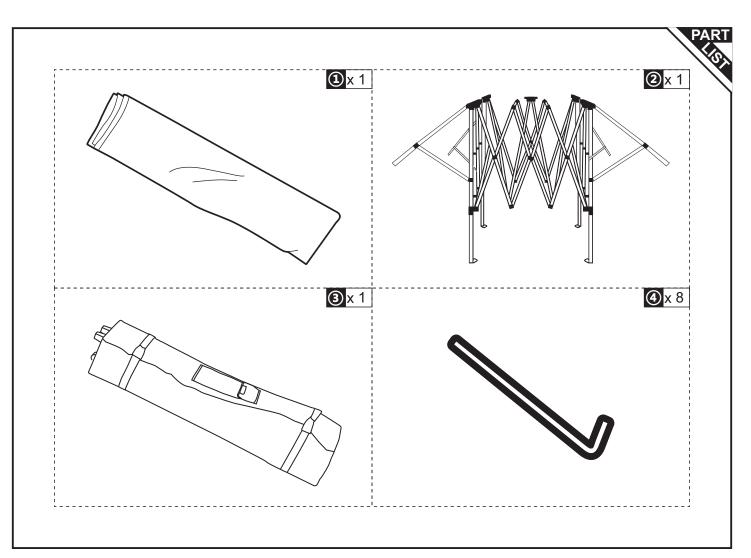

|
|                                                                                                                                                                                                                                                                                                                                                                                 |
|                                                                                                                                                                                                                                                                                                                                                                                 |





1. Place the frame in the center of the desired location. Stand opposite a partner and lift frame off the ground walking backwards away from partner.





2. Place canopy top over partially opened frame. Align eve extension corners of the top and the frame then attach the elastic loops to each corner of the frame.

กร





3. Open frame completely and engage the slider at each corner by placing one hand on the truss, one hand on the top of the leg and pushing up until the pin "clicks" in place.



4. Attach the hook and loop straps to each corner and overhead truss bars.



5. Extend each inner leg to raise canopy to the desired height by stepping on the lower footpad and allowing the snap button to lock in place. Adjust to desired height with the 3 height levels.

05





7. Secure th