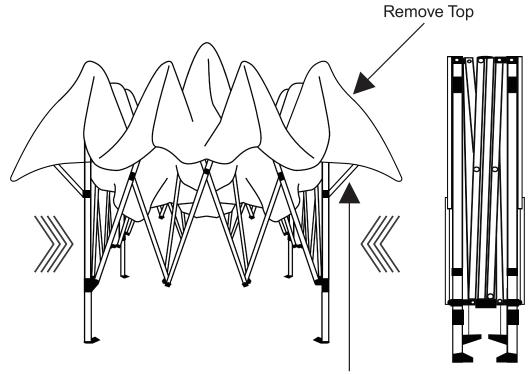

03

4. Pull the pin on the slider at each corner bracket to disengage the frame and allow it to close.

5. Remove elastic loops on the top from each eve extension corner. Stand opposite a partner and grasp the lower truss bar. Lift the frame off the ground and slowly walk toward partner being careful not to pinch fingers.

Make sure to manually push slider bar down. It's important place hand closer to bottom of bracket.

6. Remove canopy top and completely close frame. Recommends storing canopies without the top to avoid mildew and pinch tears.