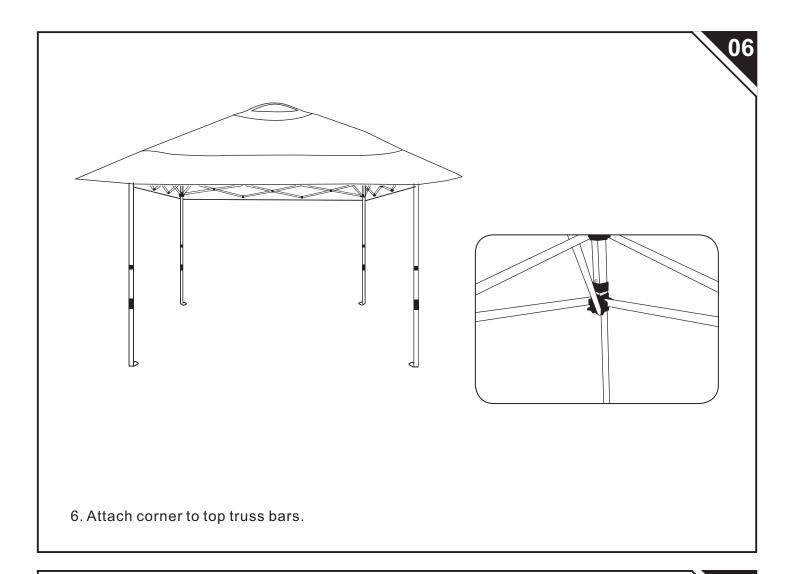

กร

3. Open frame completely and engage the slider at each corner by placing one hand on the truss, one hand on the top of the leg and pushing up until the pin "clicks" in place.

4. Attach the hook and loop straps to each corner and overhead truss bars.