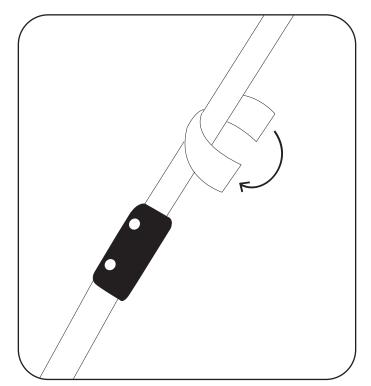

5. Extend each inner leg to raise canopy to the desired height by stepping on the lower footpad and allowing the snap button to lock in place. Adjust to desired height with the 3 height levels.

05

7. Secure the gazebo by driving a stake down through one of the holes in each foot base.