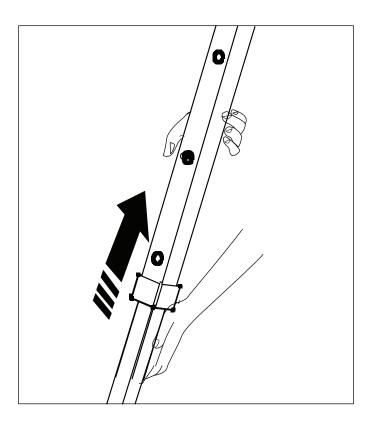

กร

3. Open frame completely and engage the slider at each corner by placing one hand on the truss, one hand on the top of the leg and pushing up until the pin "clicks" in place.

4. Attach the hook and loop straps to each corner and overhead truss bars.