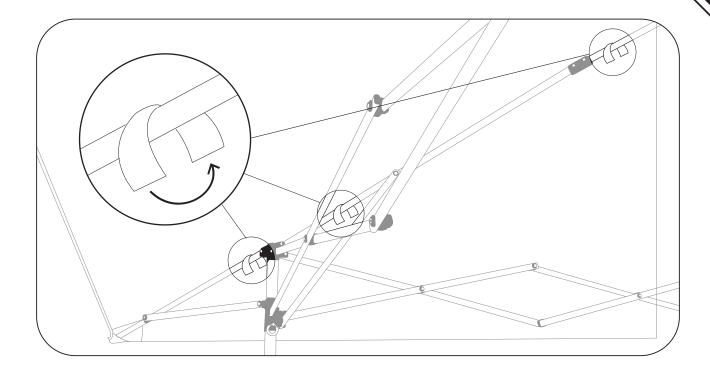

กร

3. Open frame completely and engage the slider at each corner by placing one hand on the truss, one hand on the top of the leg and pushing up until the pin "clicks" in place.

4. Attach the hook and loop straps to each corner and overhead truss bars.