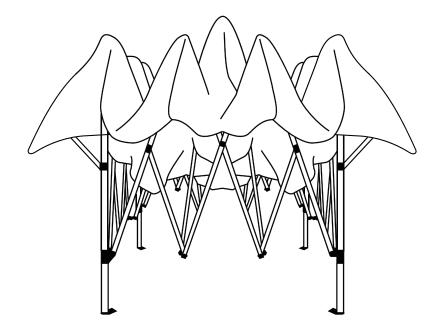

กร

3. Open frame completely and engage the slider at each corner by placing one hand on the truss, one hand on the top of the leg and pushing up until the pin "clicks" in place.

4. Attach the hook and loop straps to each corner and overhead truss bars.

5. Extend each inner leg to raise canopy to the desired height by stepping on the lower footpad and allowing the snap button to lock in place. Adjust to desired height with the 3 height levels.

05

7. Secure the gazebo by driving a stake down through one of the holes in each foot base.