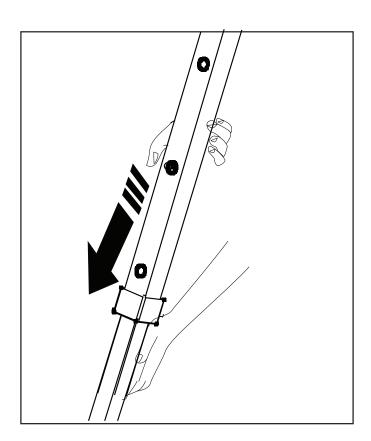

5. Extend each inner leg to raise canopy to the desired height by stepping on the lower footpad and allowing the snap button to lock in place. Adjust to desired height with the 3 height levels.

05

7. Secure the gazebo by driving a stake down through one of the holes in each foot base.