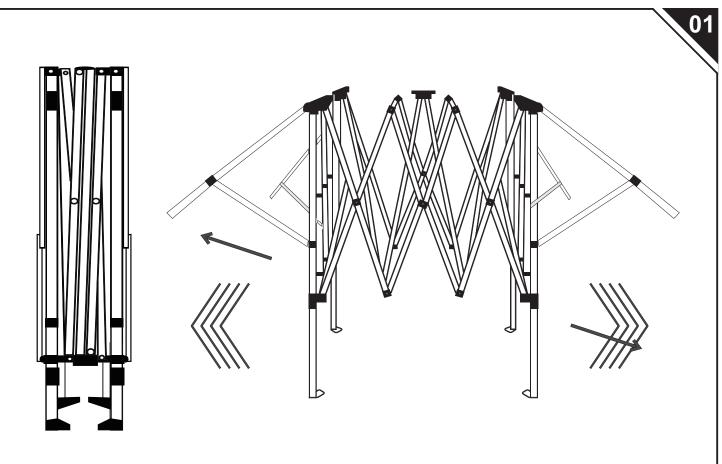

1. Place the frame in the center of the desired location. Stand opposite a partner and lift frame off the ground walking backwards away from partner.

2. Place canopy top over partially opened frame. Align eve extension corners of the top and the frame then attach the elastic loops to each corner of the frame.

กร

3. Open frame completely and engage the slider at each corner by placing one hand on the truss, one hand on the top of the leg and pushing up until the pin "clicks" in place.

4. Attach the hook and loop straps to each corner and overhead truss bars.