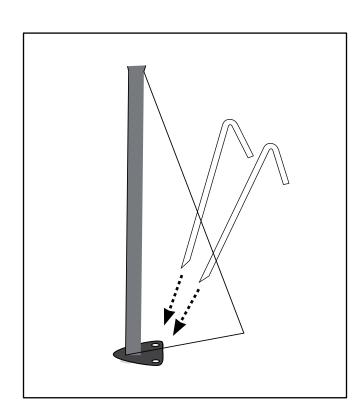

5. Extend each inner leg to raise canopy to the desired height by stepping on the lower footpad and allowing the snap button to lock in place. Adjust to desired height with the 3 height levels.

05

7. Secure the gazebo by driving a stake down through one of the holes in each foot base.