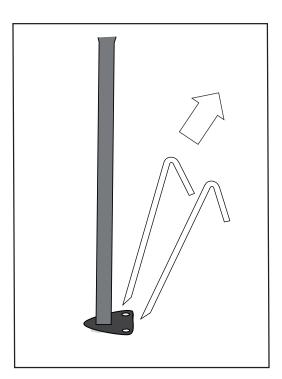

5. Extend each inner leg to raise canopy to the desired height by stepping on the lower footpad and allowing the snap button to lock in place. Adjust to desired height with the 3 height levels.

05

7. Secure the gazebo by driving a stake down through one of the holes in each foot base.