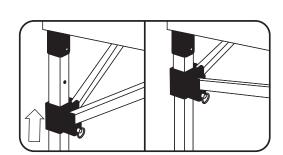

03

4. Pull the pin on the slider at each corner bracket to disengage the frame and allow it to close.

5. Remove elastic loops on the top from each eve extension corner. Stand opposite a partner and grasp the lower truss bar. Lift the frame off the ground and slowly walk toward partner being careful not to pinch fingers.

Make sure to manually push slider bar down. It's important place hand closer to bottom of bracket.

6. Remove canopy top and completely close frame. Recommends storing canopies without the top to avoid mildew and pinch tears.