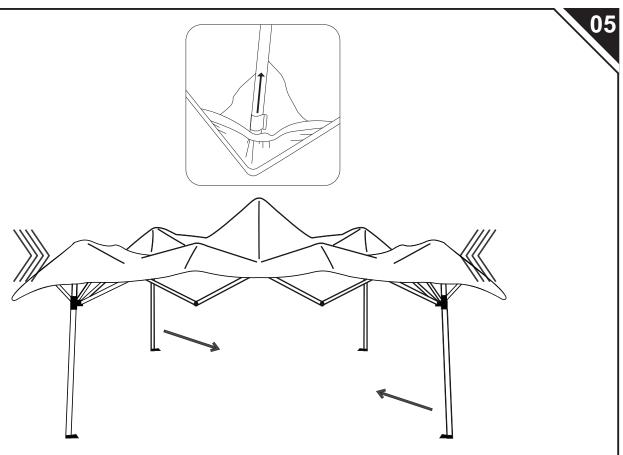

1. Place the frame in the center of the desired location. Stand opposite a partner and lift frame off the ground walking backwards away from partner.

2. Place canopy top over partially opened frame. Align eve extension corners of the top and the frame then attach the elastic loops to each corner of the frame.

กร

3. Open frame completely and engage the slider at each corner by placing one hand on the truss, one hand on the top of the leg and pushing up until the pin "clicks" in place.

4. Attach the hook and loop straps to each corner and overhead truss bars.