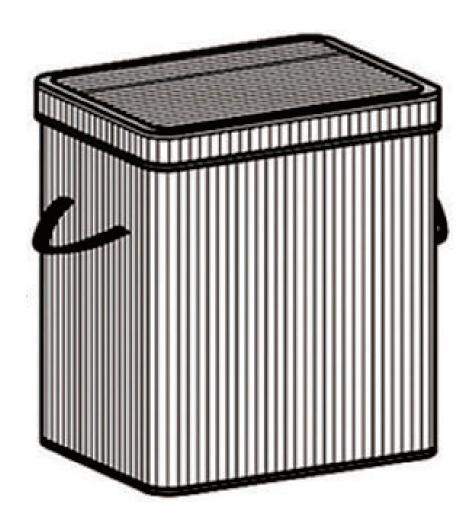

## **Assembly steps:**

- Please check whether all accessories are in good condition.
- Get hold of the handles and unfold the basket sheet into cuboid shape.
- Hold the cardboard base with the clasps of the bottom.
- •Insert the metal ring and fasten it to stabilize the top.
- Place the liner bag and pull it around the outside.
- •Get the lid on.