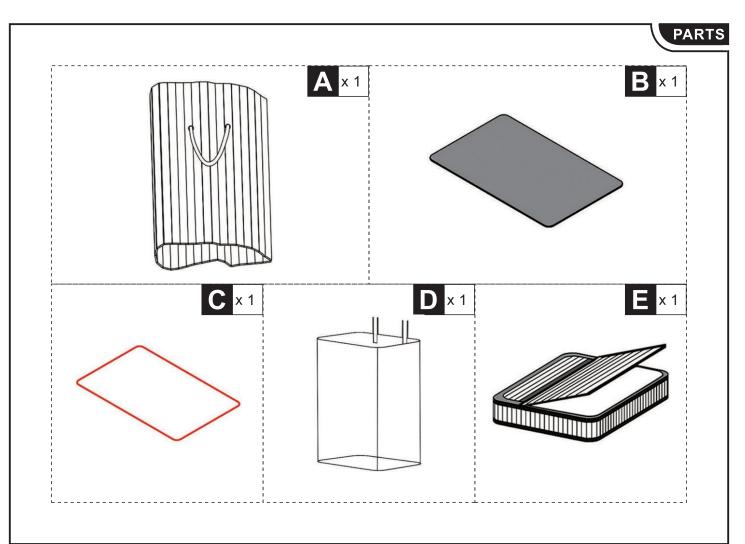

## **Assembly steps:**

- Please check whether all accessories are in good condition.
- Get hold of the handles and unfold the basket sheet into cuboid shape.
- Hold the cardboard base with the clasps of the bottom.
- •Insert the metal ring and fasten it to stabilize the top.
- Place the liner bag and pull it around the outside.
- •Get the lid on.