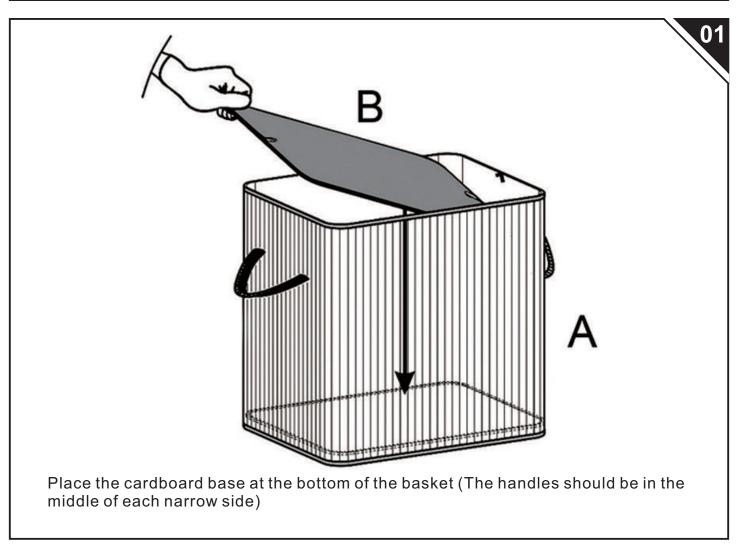

## **Assembly steps:**

- Please check whether all accessories are in good condition.
- Get hold of the handles and unfold the basket sheet into cuboid shape.
- Hold the cardboard base with the clasps of the bottom.
- •Insert the metal ring and fasten it to stabilize the top.
- Place the liner bag and pull it around the outside.
- •Get the lid on.

## Notes:

- •The handles are symmetrical at the center of both shorter sides.
- Pull the metal ring from the bottom to top.
- •Do not store wet clothes inside, and keep the laundry basket away from humid place.