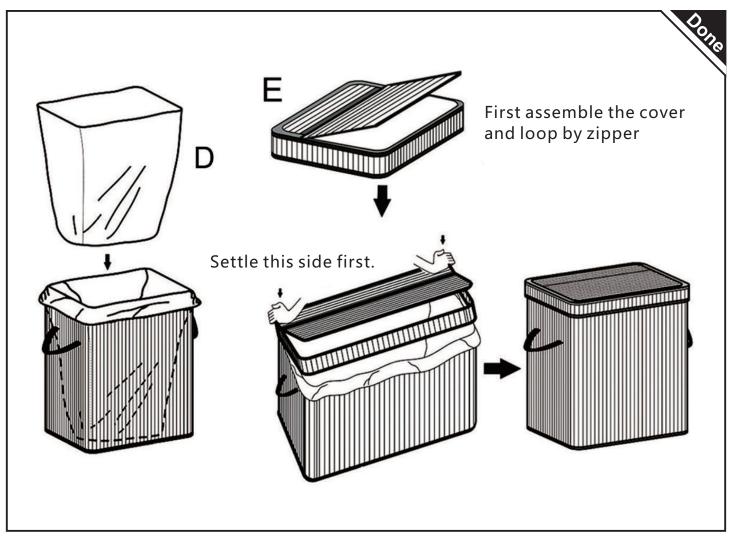

## **Assembly steps:**

- Please check whether all accessories are in good condition.
- Get hold of the handles and unfold the basket sheet into cuboid shape.
- Hold the cardboard base with the clasps of the bottom.
- •Insert the metal ring and fasten it to stabilize the top.
- Place the liner bag and pull it around the outside.
- •Get the lid on.