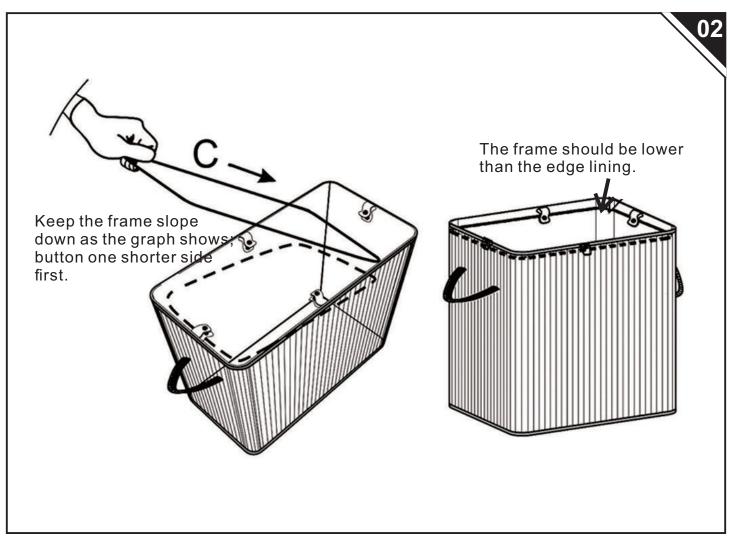

## **Assembly steps:**

- Please check whether all accessories are in good condition.
- Get hold of the handles and unfold the basket sheet into cuboid shape.
- Hold the cardboard base with the clasps of the bottom.
- •Insert the metal ring and fasten it to stabilize the top.
- Place the liner bag and pull it around the outside.
- •Get the lid on.

## Notes:

- •The handles are symmetrical at the center of both shorter sides.
- Pull the metal ring from the bottom to top.
- •Do not store wet clothes inside, and keep the laundry basket away from humid place.