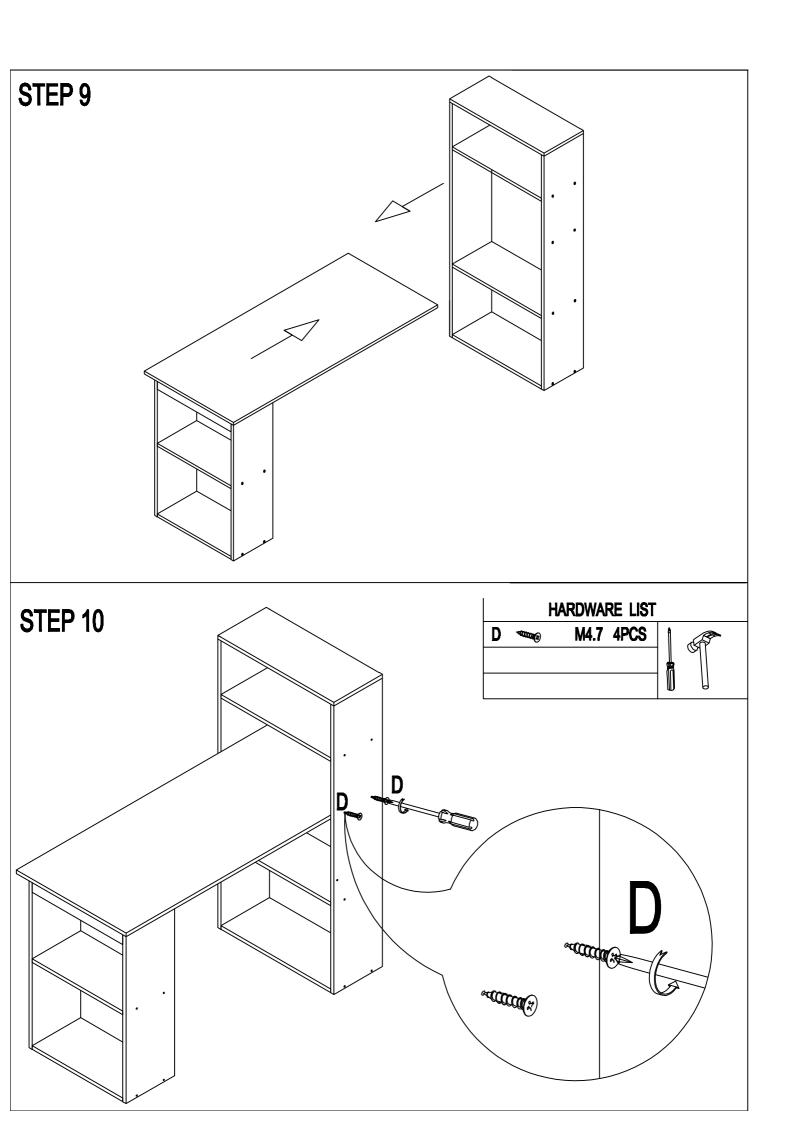

## **Assembly Instructions**



836-069BK

## **Special Warnings:**

- \* Please check that all parts are present before you start the assembly.
- \* For the protection of your furniture, place all parts on a clean and smooth surface to prevent any damage.
- \* For cleaning, wipe the surface with a damp (not wet) cloth or wipe dry with a clean lint free cotton cloth. Window cleaning liquid or a similar cleaning liquid can be used to clean the surface.
- \* This unit is heavy. Please use an assistant when lifting. Never drag or push the pieces across the floor as this will cause damage to the joints.
- \* Keep your furniture out of direct sunlight.



 $\bigcirc$