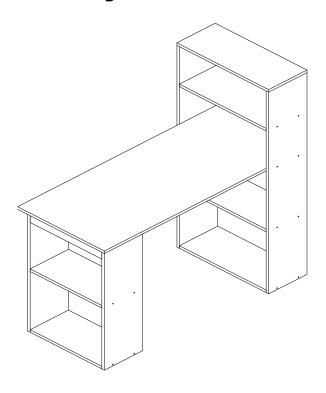

## **Assembly Instructions**



836-069BK

## **Special Warnings:**

- \* Please check that all parts are present before you start the assembly.
- \* For the protection of your furniture, place all parts on a clean and smooth surface to prevent any damage.
- \* For cleaning, wipe the surface with a damp (not wet) cloth or wipe dry with a clean lint free cotton cloth. Window cleaning liquid or a similar cleaning liquid can be used to clean the surface.
- \* This unit is heavy. Please use an assistant when lifting. Never drag or push the pieces across the floor as this will cause damage to the joints.
- \* Keep your furniture out of direct sunlight.



 $\bigcirc$