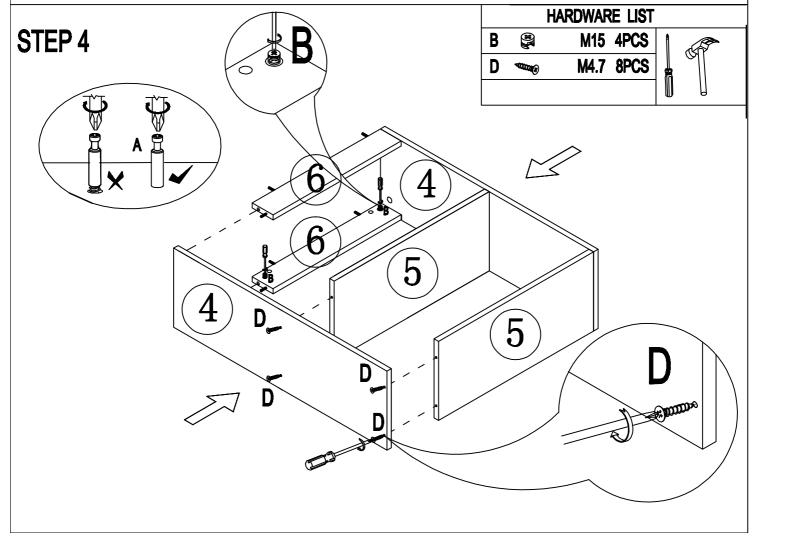

## **Assembly Instructions**



836-069BK

## **Special Warnings:**

- \* Please check that all parts are present before you start the assembly.
- \* For the protection of your furniture, place all parts on a clean and smooth surface to prevent any damage.
- \* For cleaning, wipe the surface with a damp (not wet) cloth or wipe dry with a clean lint free cotton cloth. Window cleaning liquid or a similar cleaning liquid can be used to clean the surface.
- \* This unit is heavy. Please use an assistant when lifting. Never drag or push the pieces across the floor as this will cause damage to the joints.
- \* Keep your furniture out of direct sunlight.



 $\bigcirc$