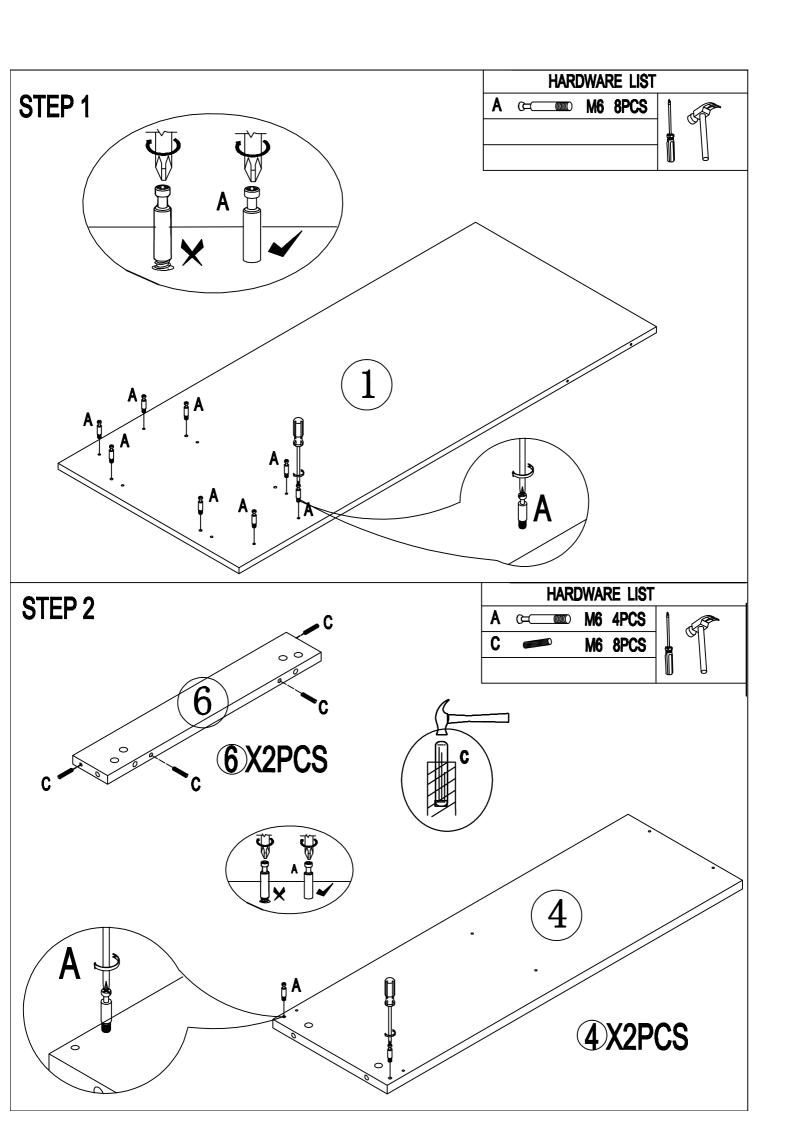

## **Special Warnings:**

- \* Please check that all parts are present before you start the assembly.
- \* For the protection of your furniture, place all parts on a clean and smooth surface to prevent any damage.
- \* For cleaning, wipe the surface with a damp (not wet) cloth or wipe dry with a clean lint free cotton cloth. Window cleaning liquid or a similar cleaning liquid can be used to clean the surface.
- \* This unit is heavy. Please use an assistant when lifting. Never drag or push the pieces across the floor as this will cause damage to the joints.
- \* Keep your furniture out of direct sunlight.