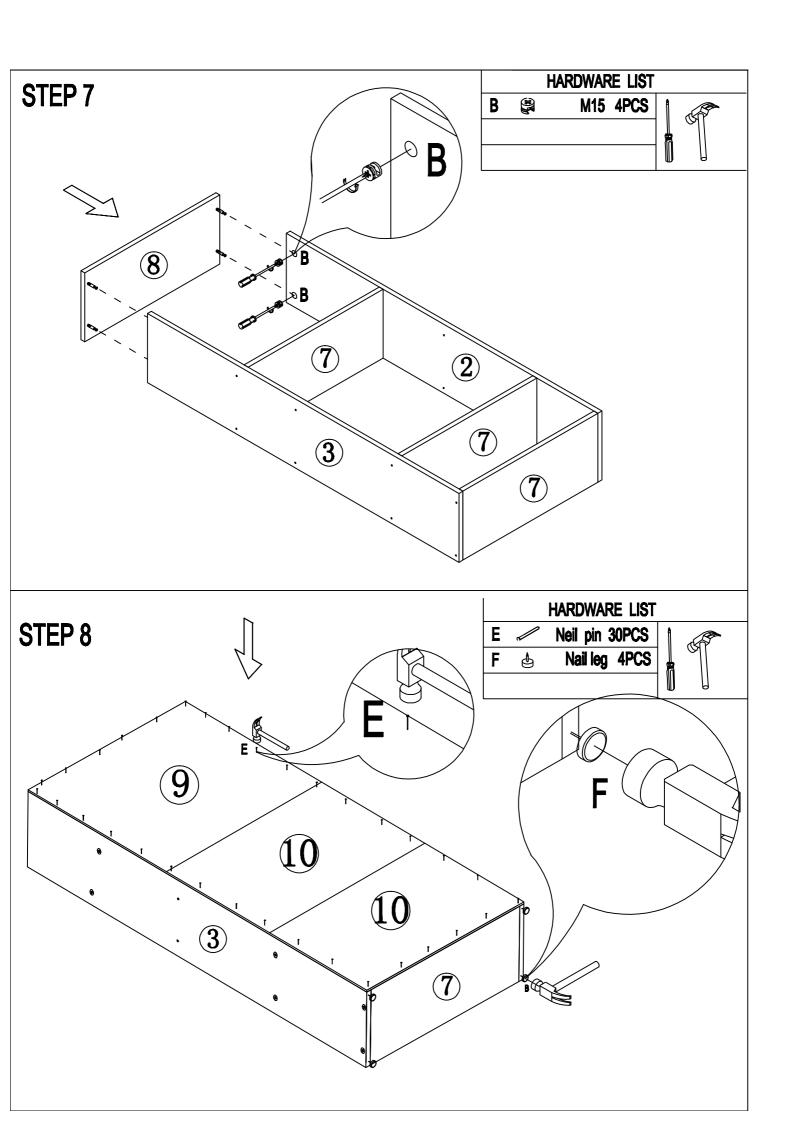

## **Assembly Instructions**



836-069BK

## **Special Warnings:**

- \* Please check that all parts are present before you start the assembly.
- \* For the protection of your furniture, place all parts on a clean and smooth surface to prevent any damage.
- \* For cleaning, wipe the surface with a damp (not wet) cloth or wipe dry with a clean lint free cotton cloth. Window cleaning liquid or a similar cleaning liquid can be used to clean the surface.
- \* This unit is heavy. Please use an assistant when lifting. Never drag or push the pieces across the floor as this will cause damage to the joints.
- \* Keep your furniture out of direct sunlight.



 $\bigcirc$