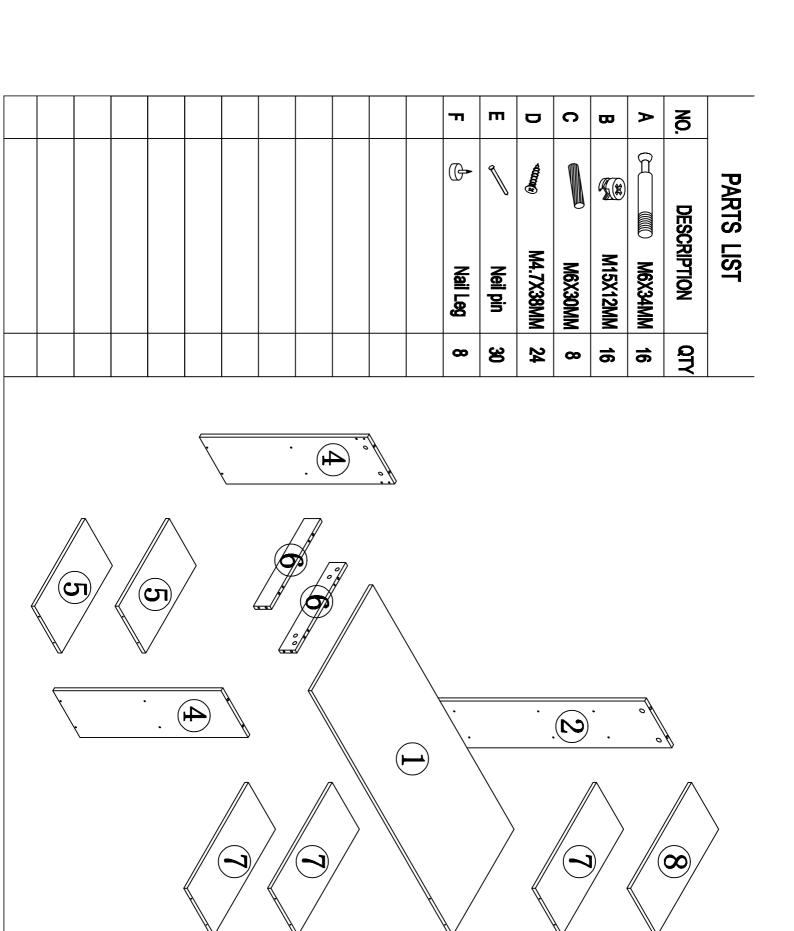

## **Special Warnings:**

- \* Please check that all parts are present before you start the assembly.
- \* For the protection of your furniture, place all parts on a clean and smooth surface to prevent any damage.
- \* For cleaning, wipe the surface with a damp (not wet) cloth or wipe dry with a clean lint free cotton cloth. Window cleaning liquid or a similar cleaning liquid can be used to clean the surface.
- \* This unit is heavy. Please use an assistant when lifting. Never drag or push the pieces across the floor as this will cause damage to the joints.
- \* Keep your furniture out of direct sunlight.