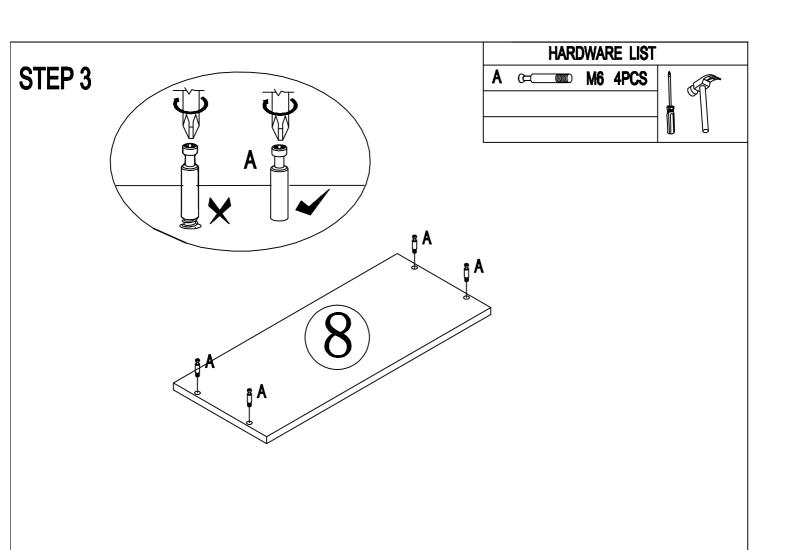

## **Special Warnings:**

- \* Please check that all parts are present before you start the assembly.
- \* For the protection of your furniture, place all parts on a clean and smooth surface to prevent any damage.
- \* For cleaning, wipe the surface with a damp (not wet) cloth or wipe dry with a clean lint free cotton cloth. Window cleaning liquid or a similar cleaning liquid can be used to clean the surface.
- \* This unit is heavy. Please use an assistant when lifting. Never drag or push the pieces across the floor as this will cause damage to the joints.
- \* Keep your furniture out of direct sunlight.