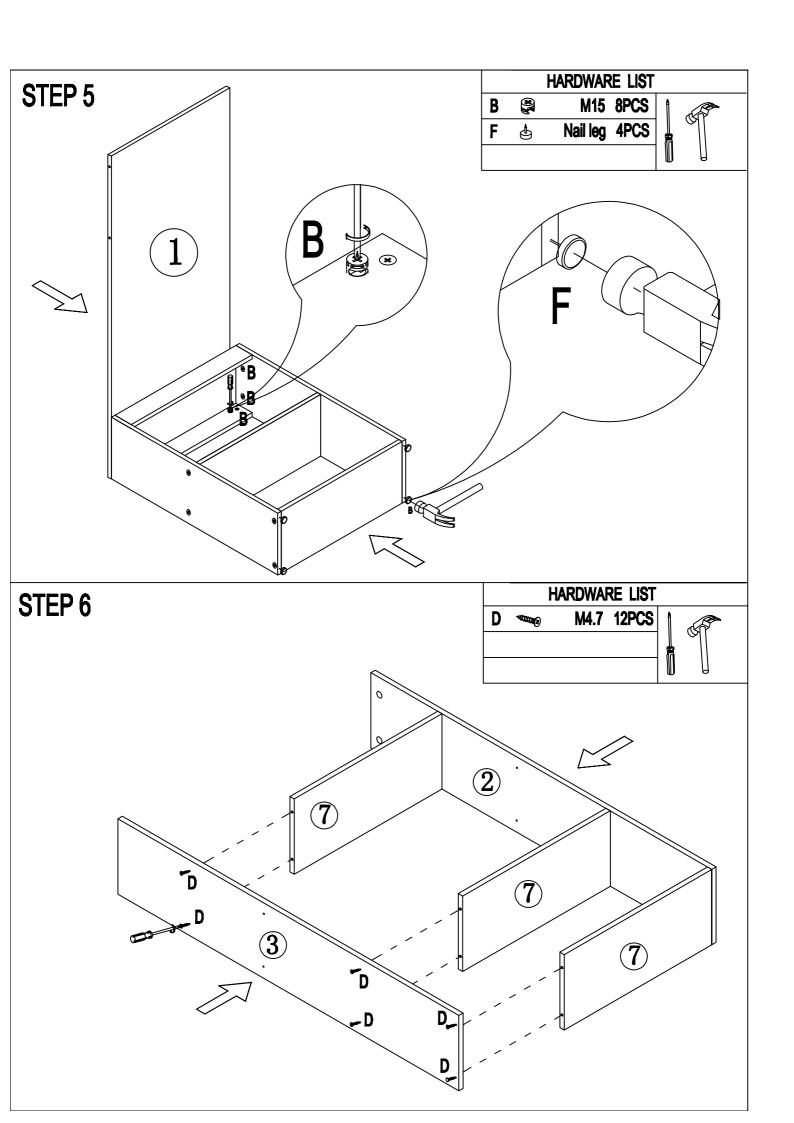

## **Assembly Instructions**



836-069BK

## **Special Warnings:**

- \* Please check that all parts are present before you start the assembly.
- \* For the protection of your furniture, place all parts on a clean and smooth surface to prevent any damage.
- \* For cleaning, wipe the surface with a damp (not wet) cloth or wipe dry with a clean lint free cotton cloth. Window cleaning liquid or a similar cleaning liquid can be used to clean the surface.
- \* This unit is heavy. Please use an assistant when lifting. Never drag or push the pieces across the floor as this will cause damage to the joints.
- \* Keep your furniture out of direct sunlight.



 $\bigcirc$