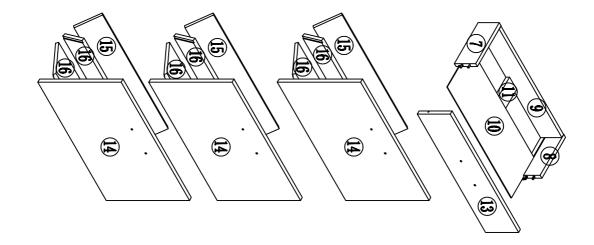

|          |                    | PARTS            | RTS | LIST | ST         |                   |         |
|----------|--------------------|------------------|-----|------|------------|-------------------|---------|
| NO.      |                    | DESCRIPTION      | QTY | NO.  |            | DESCRIPTION       | QTY     |
| <u>ب</u> | $\bigtriangledown$ | 620MM*240MM*15MM | 1   | 12   | $\bigcirc$ | 620MM*240MM*15MM  | <b></b> |
| 2        |                    | 510MM*238MM*15MM | 1   | 13   |            | 579MM*140MM*15MM  | 1       |
| ట        | ×                  | 510MM*238MM*15MM | 1   | 14   |            | >579MM*253MM*15MM | ယ       |
| 4        |                    | 797MM*238MM*15MM | 1   | 15   |            | 568MM*152MM*15MM  | 3       |
| ы        |                    | 797MM*238MM*15MM | 1   | 16   |            | 568MM*117MM*15MM  | 6       |
| 6        |                    | 585MM*70MM*15MM  | చు  | 17   |            | 614MM*214MM*3MM   | 6       |
| 7        | <b>(</b> )         | 200MM*90MM*15MM  |     |      |            |                   |         |
| œ        |                    | 200MM*90MM*15MM  | 1   |      |            |                   |         |
| 9        |                    | 531MM*90MM*15MM  | 1   |      |            |                   |         |
| 10       | $\bigcirc$         | 542MM*195MM*3MM  |     |      |            |                   |         |
| 11       |                    | 184MM*60MM*15MM  | 1   |      |            |                   |         |