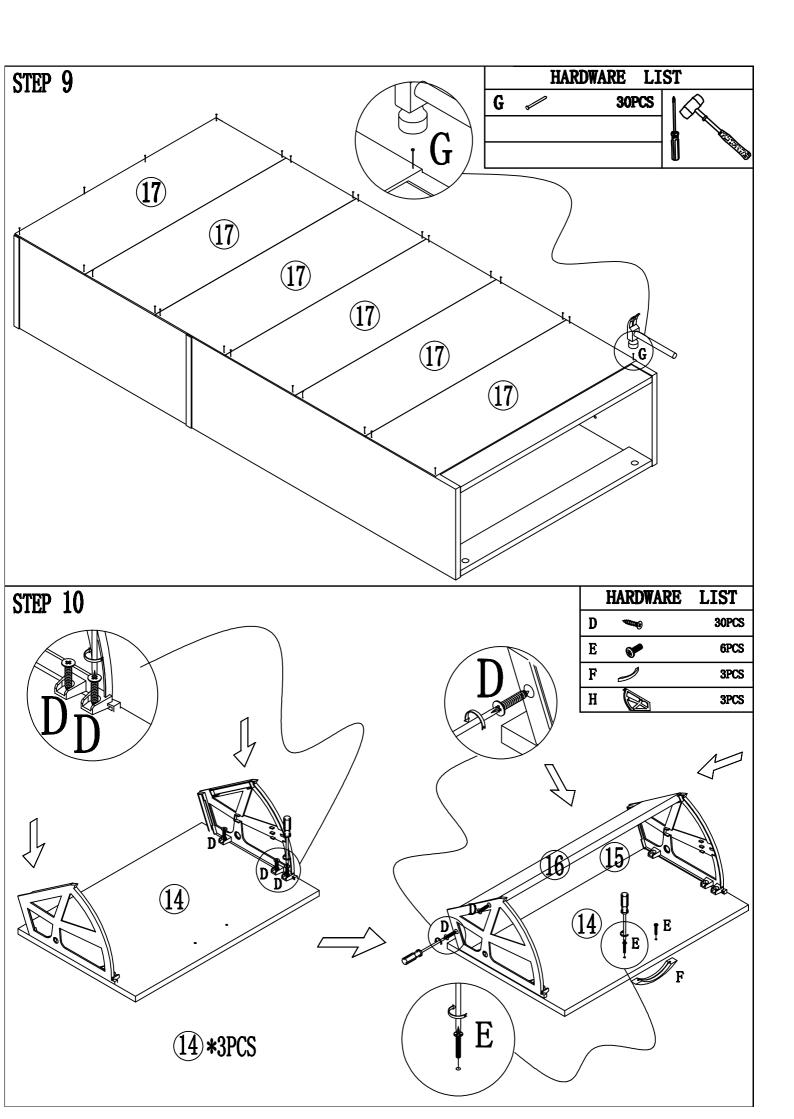

|     | PARTS                                                                                                                                                                                                                                                                                                                                                                                                                                                                                                                                                                                                                                                                                                                                                                                                                                                                                                                                                                                                                                                                                                                                                                                                                                                                                                                                                                                                                                                                                                                                                                                                                                                                                                                                                                                                                                                                                                                                                                                                                                                                                                                          | LIST        |          |
|-----|--------------------------------------------------------------------------------------------------------------------------------------------------------------------------------------------------------------------------------------------------------------------------------------------------------------------------------------------------------------------------------------------------------------------------------------------------------------------------------------------------------------------------------------------------------------------------------------------------------------------------------------------------------------------------------------------------------------------------------------------------------------------------------------------------------------------------------------------------------------------------------------------------------------------------------------------------------------------------------------------------------------------------------------------------------------------------------------------------------------------------------------------------------------------------------------------------------------------------------------------------------------------------------------------------------------------------------------------------------------------------------------------------------------------------------------------------------------------------------------------------------------------------------------------------------------------------------------------------------------------------------------------------------------------------------------------------------------------------------------------------------------------------------------------------------------------------------------------------------------------------------------------------------------------------------------------------------------------------------------------------------------------------------------------------------------------------------------------------------------------------------|-------------|----------|
| NO. | DES                                                                                                                                                                                                                                                                                                                                                                                                                                                                                                                                                                                                                                                                                                                                                                                                                                                                                                                                                                                                                                                                                                                                                                                                                                                                                                                                                                                                                                                                                                                                                                                                                                                                                                                                                                                                                                                                                                                                                                                                                                                                                                                            | DESCRIPTION | QTY      |
| A   |                                                                                                                                                                                                                                                                                                                                                                                                                                                                                                                                                                                                                                                                                                                                                                                                                                                                                                                                                                                                                                                                                                                                                                                                                                                                                                                                                                                                                                                                                                                                                                                                                                                                                                                                                                                                                                                                                                                                                                                                                                                                                                                                | M6X34MM     | 22       |
| ₿   |                                                                                                                                                                                                                                                                                                                                                                                                                                                                                                                                                                                                                                                                                                                                                                                                                                                                                                                                                                                                                                                                                                                                                                                                                                                                                                                                                                                                                                                                                                                                                                                                                                                                                                                                                                                                                                                                                                                                                                                                                                                                                                                                | N15X12NN    | 22       |
| C   |                                                                                                                                                                                                                                                                                                                                                                                                                                                                                                                                                                                                                                                                                                                                                                                                                                                                                                                                                                                                                                                                                                                                                                                                                                                                                                                                                                                                                                                                                                                                                                                                                                                                                                                                                                                                                                                                                                                                                                                                                                                                                                                                | N6X30MM     | 10       |
| D   | (Burnary)                                                                                                                                                                                                                                                                                                                                                                                                                                                                                                                                                                                                                                                                                                                                                                                                                                                                                                                                                                                                                                                                                                                                                                                                                                                                                                                                                                                                                                                                                                                                                                                                                                                                                                                                                                                                                                                                                                                                                                                                                                                                                                                      | M3. 5X14MM  | 38       |
| E   |                                                                                                                                                                                                                                                                                                                                                                                                                                                                                                                                                                                                                                                                                                                                                                                                                                                                                                                                                                                                                                                                                                                                                                                                                                                                                                                                                                                                                                                                                                                                                                                                                                                                                                                                                                                                                                                                                                                                                                                                                                                                                                                                | N4X20MM     | æ        |
| Ħ   | Ś                                                                                                                                                                                                                                                                                                                                                                                                                                                                                                                                                                                                                                                                                                                                                                                                                                                                                                                                                                                                                                                                                                                                                                                                                                                                                                                                                                                                                                                                                                                                                                                                                                                                                                                                                                                                                                                                                                                                                                                                                                                                                                                              | Handle      | 4        |
| G   | and the second s | Neil pin    | 30       |
| H   |                                                                                                                                                                                                                                                                                                                                                                                                                                                                                                                                                                                                                                                                                                                                                                                                                                                                                                                                                                                                                                                                                                                                                                                                                                                                                                                                                                                                                                                                                                                                                                                                                                                                                                                                                                                                                                                                                                                                                                                                                                                                                                                                | SETS        | 3        |
| I   | P                                                                                                                                                                                                                                                                                                                                                                                                                                                                                                                                                                                                                                                                                                                                                                                                                                                                                                                                                                                                                                                                                                                                                                                                                                                                                                                                                                                                                                                                                                                                                                                                                                                                                                                                                                                                                                                                                                                                                                                                                                                                                                                              | Nail Leg    | 4        |
| ۹   |                                                                                                                                                                                                                                                                                                                                                                                                                                                                                                                                                                                                                                                                                                                                                                                                                                                                                                                                                                                                                                                                                                                                                                                                                                                                                                                                                                                                                                                                                                                                                                                                                                                                                                                                                                                                                                                                                                                                                                                                                                                                                                                                | N4. 7X38NN  | 4        |
| K   | Ø                                                                                                                                                                                                                                                                                                                                                                                                                                                                                                                                                                                                                                                                                                                                                                                                                                                                                                                                                                                                                                                                                                                                                                                                                                                                                                                                                                                                                                                                                                                                                                                                                                                                                                                                                                                                                                                                                                                                                                                                                                                                                                                              |             | <b>5</b> |
| L   | Ś                                                                                                                                                                                                                                                                                                                                                                                                                                                                                                                                                                                                                                                                                                                                                                                                                                                                                                                                                                                                                                                                                                                                                                                                                                                                                                                                                                                                                                                                                                                                                                                                                                                                                                                                                                                                                                                                                                                                                                                                                                                                                                                              |             | 5        |
| K   |                                                                                                                                                                                                                                                                                                                                                                                                                                                                                                                                                                                                                                                                                                                                                                                                                                                                                                                                                                                                                                                                                                                                                                                                                                                                                                                                                                                                                                                                                                                                                                                                                                                                                                                                                                                                                                                                                                                                                                                                                                                                                                                                | SETS        | 2        |
| N   | (Lanna)                                                                                                                                                                                                                                                                                                                                                                                                                                                                                                                                                                                                                                                                                                                                                                                                                                                                                                                                                                                                                                                                                                                                                                                                                                                                                                                                                                                                                                                                                                                                                                                                                                                                                                                                                                                                                                                                                                                                                                                                                                                                                                                        | M6X20MM     | 6        |
|     |                                                                                                                                                                                                                                                                                                                                                                                                                                                                                                                                                                                                                                                                                                                                                                                                                                                                                                                                                                                                                                                                                                                                                                                                                                                                                                                                                                                                                                                                                                                                                                                                                                                                                                                                                                                                                                                                                                                                                                                                                                                                                                                                |             |          |
|     |                                                                                                                                                                                                                                                                                                                                                                                                                                                                                                                                                                                                                                                                                                                                                                                                                                                                                                                                                                                                                                                                                                                                                                                                                                                                                                                                                                                                                                                                                                                                                                                                                                                                                                                                                                                                                                                                                                                                                                                                                                                                                                                                |             |          |

|          |                    | PARTS            | RTS | LIST | ST         |                   |         |
|----------|--------------------|------------------|-----|------|------------|-------------------|---------|
| NO.      |                    | DESCRIPTION      | QTY | NO.  |            | DESCRIPTION       | QTY     |
| <u>ب</u> | $\bigtriangledown$ | 620MM*240MM*15MM | 1   | 12   | $\bigcirc$ | 620MM*240MM*15MM  | <b></b> |
| 2        |                    | 510MM*238MM*15MM | 1   | 13   |            | 579MM*140MM*15MM  | 1       |
| ట        | ×                  | 510MM*238MM*15MM | 1   | 14   |            | >579MM*253MM*15MM | ယ       |
| 4        |                    | 797MM*238MM*15MM | 1   | 15   |            | 568MM*152MM*15MM  | 3       |
| ы        |                    | 797MM*238MM*15MM | 1   | 16   |            | 568MM*117MM*15MM  | 6       |
| 6        |                    | 585MM*70MM*15MM  | చు  | 17   |            | 614MM*214MM*3MM   | 6       |
| 7        | <b>(</b> )         | 200MM*90MM*15MM  |     |      |            |                   |         |
| œ        |                    | 200MM*90MM*15MM  | 1   |      |            |                   |         |
| 9        |                    | 531MM*90MM*15MM  | 1   |      |            |                   |         |
| 10       | $\bigcirc$         | 542MM*195MM*3MM  |     |      |            |                   |         |
| 11       |                    | 184MM*60MM*15MM  | 1   |      |            |                   |         |