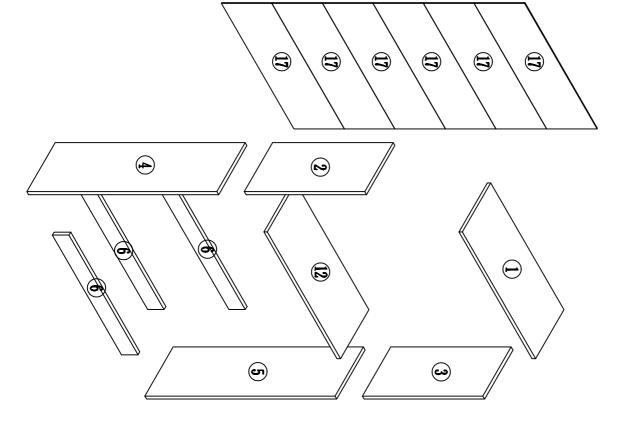

|          |                    | PARTS            | RTS | LIST | ST         |                   |         |
|----------|--------------------|------------------|-----|------|------------|-------------------|---------|
| NO.      |                    | DESCRIPTION      | QTY | NO.  |            | DESCRIPTION       | QTY     |
| <u>ب</u> | $\bigtriangledown$ | 620MM*240MM*15MM | 1   | 12   | $\bigcirc$ | 620MM*240MM*15MM  | <b></b> |
| 2        |                    | 510MM*238MM*15MM | 1   | 13   |            | 579MM*140MM*15MM  | 1       |
| ట        | ×                  | 510MM*238MM*15MM | 1   | 14   |            | >579MM*253MM*15MM | ယ       |
| 4        |                    | 797MM*238MM*15MM | 1   | 15   |            | 568MM*152MM*15MM  | 3       |
| ы        |                    | 797MM*238MM*15MM | 1   | 16   |            | 568MM*117MM*15MM  | 6       |
| 6        |                    | 585MM*70MM*15MM  | చు  | 17   |            | 614MM*214MM*3MM   | 6       |
| 7        | <b>(</b> )         | 200MM*90MM*15MM  |     |      |            |                   |         |
| œ        |                    | 200MM*90MM*15MM  | 1   |      |            |                   |         |
| 9        |                    | 531MM*90MM*15MM  | 1   |      |            |                   |         |
| 10       | $\bigcirc$         | 542MM*195MM*3MM  |     |      |            |                   |         |
| 11       |                    | 184MM*60MM*15MM  | 1   |      |            |                   |         |