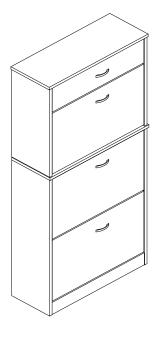

## **Assembly Instructions**

## 833-414BK / 833-414WT

**Special Warnings:** 

- \* Please check that all parts are present before you start the assembly.
- \* For the protection of your furniture, place all parts on a clean and smooth surface to prevent any damage.
- \* For cleaning, wipe the surface with a damp (not wet) cloth or wipe dry with a clean lint free cotton cloth. Window cleaning liquid or a similar cleaning liquid can be used to clean the surface.
- \* This unit is heavy. Please use an assistant when lifting. Never drag or push the pieces across the floor as this will cause damage to the joints.
- \* Keep your furniture out of direct sunlight.