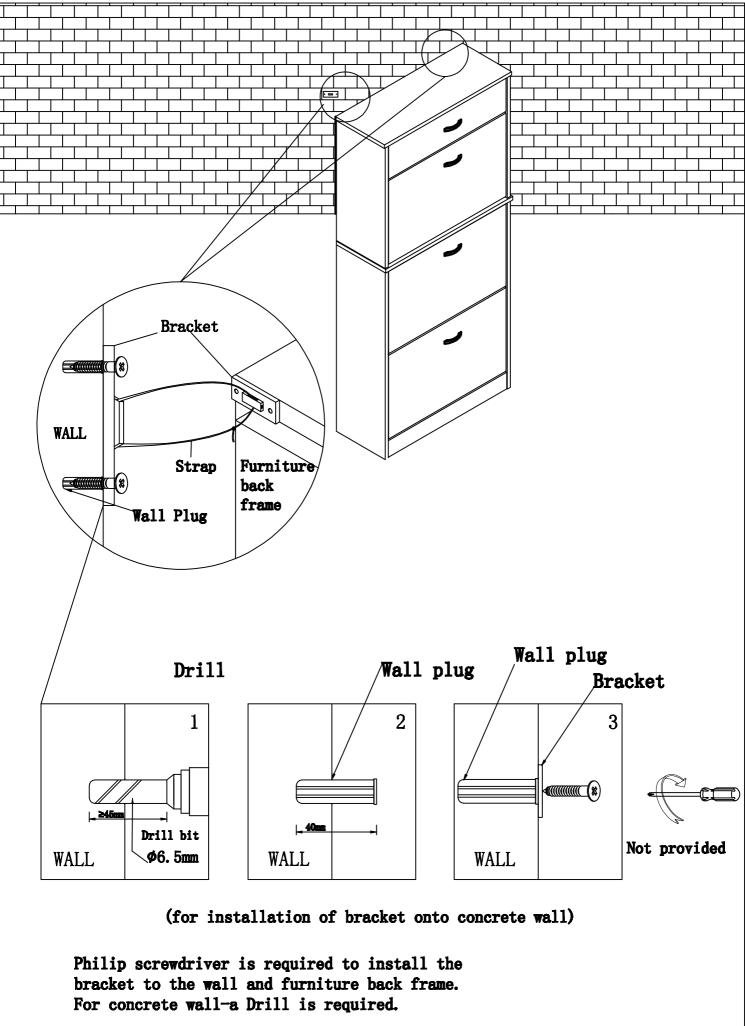

M*15MM  | 3       |
| ы        |                    | 797MM*238MM*15MM | 1   | 16   |            | 568MM*117MM*15MM  | 6       |
| 6        |                    | 585MM*70MM*15MM  | చు  | 17   |            | 614MM*214MM*3MM   | 6       |
| 7        | <b>(</b> )         | 200MM*90MM*15MM  |     |      |            |                   |         |
| œ        |                    | 200MM*90MM*15MM  | 1   |      |            |                   |         |
| 9        |                    | 531MM*90MM*15MM  | 1   |      |            |                   |         |
| 10       | $\bigcirc$         | 542MM*195MM*3MM  |     |      |            |                   |         |
| 11       |                    | 184MM*60MM*15MM  | 1   |      |            |                   |         |



















Note:Screwdriver, Drill&drill bit are not provided.