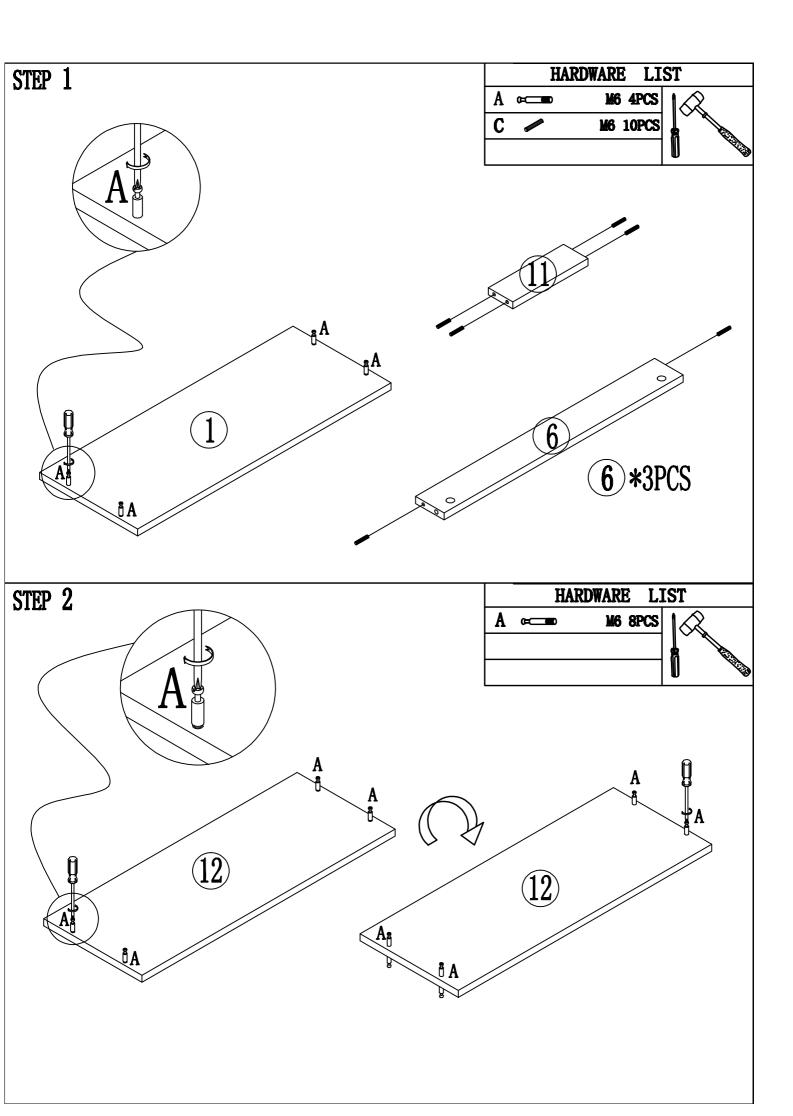

|     | PARTS                                                                                                                                                                                                                                                                                                                                                                                                                                                                                                                                                                                                                                                                                                                                                                                                                                                                                                                                                                                                                                                                                                                                                                                                                                                                                                                                                                                                                                                                                                                                                                                                                                                                                                                                                                                                                                                                                                                                                                                                                                                                                                                          | LIST        |          |
|-----|--------------------------------------------------------------------------------------------------------------------------------------------------------------------------------------------------------------------------------------------------------------------------------------------------------------------------------------------------------------------------------------------------------------------------------------------------------------------------------------------------------------------------------------------------------------------------------------------------------------------------------------------------------------------------------------------------------------------------------------------------------------------------------------------------------------------------------------------------------------------------------------------------------------------------------------------------------------------------------------------------------------------------------------------------------------------------------------------------------------------------------------------------------------------------------------------------------------------------------------------------------------------------------------------------------------------------------------------------------------------------------------------------------------------------------------------------------------------------------------------------------------------------------------------------------------------------------------------------------------------------------------------------------------------------------------------------------------------------------------------------------------------------------------------------------------------------------------------------------------------------------------------------------------------------------------------------------------------------------------------------------------------------------------------------------------------------------------------------------------------------------|-------------|----------|
| NO. | DES                                                                                                                                                                                                                                                                                                                                                                                                                                                                                                                                                                                                                                                                                                                                                                                                                                                                                                                                                                                                                                                                                                                                                                                                                                                                                                                                                                                                                                                                                                                                                                                                                                                                                                                                                                                                                                                                                                                                                                                                                                                                                                                            | DESCRIPTION | QTY      |
| A   |                                                                                                                                                                                                                                                                                                                                                                                                                                                                                                                                                                                                                                                                                                                                                                                                                                                                                                                                                                                                                                                                                                                                                                                                                                                                                                                                                                                                                                                                                                                                                                                                                                                                                                                                                                                                                                                                                                                                                                                                                                                                                                                                | M6X34MM     | 22       |
| ₿   |                                                                                                                                                                                                                                                                                                                                                                                                                                                                                                                                                                                                                                                                                                                                                                                                                                                                                                                                                                                                                                                                                                                                                                                                                                                                                                                                                                                                                                                                                                                                                                                                                                                                                                                                                                                                                                                                                                                                                                                                                                                                                                                                | N15X12NN    | 22       |
| C   |                                                                                                                                                                                                                                                                                                                                                                                                                                                                                                                                                                                                                                                                                                                                                                                                                                                                                                                                                                                                                                                                                                                                                                                                                                                                                                                                                                                                                                                                                                                                                                                                                                                                                                                                                                                                                                                                                                                                                                                                                                                                                                                                | N6X30MM     | 10       |
| D   | (Burnary)                                                                                                                                                                                                                                                                                                                                                                                                                                                                                                                                                                                                                                                                                                                                                                                                                                                                                                                                                                                                                                                                                                                                                                                                                                                                                                                                                                                                                                                                                                                                                                                                                                                                                                                                                                                                                                                                                                                                                                                                                                                                                                                      | M3. 5X14MM  | 38       |
| E   |                                                                                                                                                                                                                                                                                                                                                                                                                                                                                                                                                                                                                                                                                                                                                                                                                                                                                                                                                                                                                                                                                                                                                                                                                                                                                                                                                                                                                                                                                                                                                                                                                                                                                                                                                                                                                                                                                                                                                                                                                                                                                                                                | N4X20MM     | æ        |
| Ħ   | Ś                                                                                                                                                                                                                                                                                                                                                                                                                                                                                                                                                                                                                                                                                                                                                                                                                                                                                                                                                                                                                                                                                                                                                                                                                                                                                                                                                                                                                                                                                                                                                                                                                                                                                                                                                                                                                                                                                                                                                                                                                                                                                                                              | Handle      | 4        |
| G   | and the second s | Neil pin    | 30       |
| H   |                                                                                                                                                                                                                                                                                                                                                                                                                                                                                                                                                                                                                                                                                                                                                                                                                                                                                                                                                                                                                                                                                                                                                                                                                                                                                                                                                                                                                                                                                                                                                                                                                                                                                                                                                                                                                                                                                                                                                                                                                                                                                                                                | SETS        | 3        |
| I   | P                                                                                                                                                                                                                                                                                                                                                                                                                                                                                                                                                                                                                                                                                                                                                                                                                                                                                                                                                                                                                                                                                                                                                                                                                                                                                                                                                                                                                                                                                                                                                                                                                                                                                                                                                                                                                                                                                                                                                                                                                                                                                                                              | Nail Leg    | 4        |
| ۹   |                                                                                                                                                                                                                                                                                                                                                                                                                                                                                                                                                                                                                                                                                                                                                                                                                                                                                                                                                                                                                                                                                                                                                                                                                                                                                                                                                                                                                                                                                                                                                                                                                                                                                                                                                                                                                                                                                                                                                                                                                                                                                                                                | N4. 7X38NN  | 4        |
| K   | Ø                                                                                                                                                                                                                                                                                                                                                                                                                                                                                                                                                                                                                                                                                                                                                                                                                                                                                                                                                                                                                                                                                                                                                                                                                                                                                                                                                                                                                                                                                                                                                                                                                                                                                                                                                                                                                                                                                                                                                                                                                                                                                                                              |             | <b>5</b> |
| L   | Ś                                                                                                                                                                                                                                                                                                                                                                                                                                                                                                                                                                                                                                                                                                                                                                                                                                                                                                                                                                                                                                                                                                                                                                                                                                                                                                                                                                                                                                                                                                                                                                                                                                                                                                                                                                                                                                                                                                                                                                                                                                                                                                                              |             | 5        |
| K   |                                                                                                                                                                                                                                                                                                                                                                                                                                                                                                                                                                                                                                                                                                                                                                                                                                                                                                                                                                                                                                                                                                                                                                                                                                                                                                                                                                                                                                                                                                                                                                                                                                                                                                                                                                                                                                                                                                                                                                                                                                                                                                                                | SETS        | 2        |
| N   | (Lanna)                                                                                                                                                                                                                                                                                                                                                                                                                                                                                                                                                                                                                                                                                                                                                                                                                                                                                                                                                                                                                                                                                                                                                                                                                                                                                                                                                                                                                                                                                                                                                                                                                                                                                                                                                                                                                                                                                                                                                                                                                                                                                                                        | M6X20MM     | 6        |
|     |                                                                                                                                                                                                                                                                                                                                                                                                                                                                                                                                                                                                                                                                                                                                                                                                                                                                                                                                                                                                                                                                                                                                                                                                                                                                                                                                                                                                                                                                                                                                                                                                                                                                                                                                                                                                                                                                                                                                                                                                                                                                                                                                |             |          |
|     |                                                                                                                                                                                                                                                                                                                                                                                                                                                                                                                                                                                                                                                                                                                                                                                                                                                                                                                                                                                                                                                                                                                                                                                                                                                                                                                                                                                                                                                                                                                                                                                                                                                                                                                                                                                                                                                                                                                                                                                                                                                                                                                                |             |          |

Note:Screwdriver, Drill&drill bit are not provided.