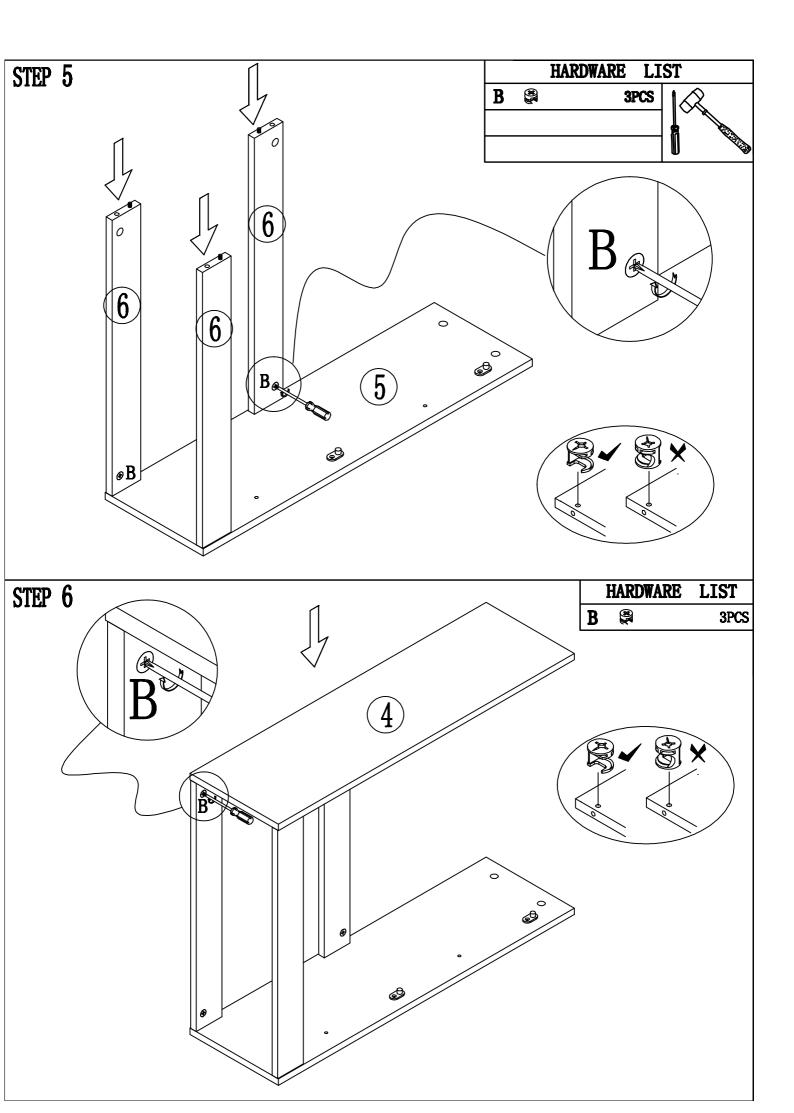

|     | PARTS                                                                                                                                                                                                                                                                                                                                                                                                                                                                                                                                                                                                                                                                                                                                                                                                                                                                                                                                                                                                                                                                                                                                                                                                                                                                                                                                                                                                                                                                                                                                                                                                                                                                                                                                                                                                                                                                                                                                                                                                                                                                                                                          | LIST        |          |
|-----|--------------------------------------------------------------------------------------------------------------------------------------------------------------------------------------------------------------------------------------------------------------------------------------------------------------------------------------------------------------------------------------------------------------------------------------------------------------------------------------------------------------------------------------------------------------------------------------------------------------------------------------------------------------------------------------------------------------------------------------------------------------------------------------------------------------------------------------------------------------------------------------------------------------------------------------------------------------------------------------------------------------------------------------------------------------------------------------------------------------------------------------------------------------------------------------------------------------------------------------------------------------------------------------------------------------------------------------------------------------------------------------------------------------------------------------------------------------------------------------------------------------------------------------------------------------------------------------------------------------------------------------------------------------------------------------------------------------------------------------------------------------------------------------------------------------------------------------------------------------------------------------------------------------------------------------------------------------------------------------------------------------------------------------------------------------------------------------------------------------------------------|-------------|----------|
| NO. | DES                                                                                                                                                                                                                                                                                                                                                                                                                                                                                                                                                                                                                                                                                                                                                                                                                                                                                                                                                                                                                                                                                                                                                                                                                                                                                                                                                                                                                                                                                                                                                                                                                                                                                                                                                                                                                                                                                                                                                                                                                                                                                                                            | DESCRIPTION | QTY      |
| A   |                                                                                                                                                                                                                                                                                                                                                                                                                                                                                                                                                                                                                                                                                                                                                                                                                                                                                                                                                                                                                                                                                                                                                                                                                                                                                                                                                                                                                                                                                                                                                                                                                                                                                                                                                                                                                                                                                                                                                                                                                                                                                                                                | M6X34MM     | 22       |
| ₿   |                                                                                                                                                                                                                                                                                                                                                                                                                                                                                                                                                                                                                                                                                                                                                                                                                                                                                                                                                                                                                                                                                                                                                                                                                                                                                                                                                                                                                                                                                                                                                                                                                                                                                                                                                                                                                                                                                                                                                                                                                                                                                                                                | N15X12NN    | 22       |
| C   |                                                                                                                                                                                                                                                                                                                                                                                                                                                                                                                                                                                                                                                                                                                                                                                                                                                                                                                                                                                                                                                                                                                                                                                                                                                                                                                                                                                                                                                                                                                                                                                                                                                                                                                                                                                                                                                                                                                                                                                                                                                                                                                                | N6X30MM     | 10       |
| D   | (Burnary)                                                                                                                                                                                                                                                                                                                                                                                                                                                                                                                                                                                                                                                                                                                                                                                                                                                                                                                                                                                                                                                                                                                                                                                                                                                                                                                                                                                                                                                                                                                                                                                                                                                                                                                                                                                                                                                                                                                                                                                                                                                                                                                      | M3. 5X14MM  | 38       |
| E   |                                                                                                                                                                                                                                                                                                                                                                                                                                                                                                                                                                                                                                                                                                                                                                                                                                                                                                                                                                                                                                                                                                                                                                                                                                                                                                                                                                                                                                                                                                                                                                                                                                                                                                                                                                                                                                                                                                                                                                                                                                                                                                                                | N4X20MM     | æ        |
| Ħ   | Ś                                                                                                                                                                                                                                                                                                                                                                                                                                                                                                                                                                                                                                                                                                                                                                                                                                                                                                                                                                                                                                                                                                                                                                                                                                                                                                                                                                                                                                                                                                                                                                                                                                                                                                                                                                                                                                                                                                                                                                                                                                                                                                                              | Handle      | 4        |
| G   | and the second s | Neil pin    | 30       |
| H   |                                                                                                                                                                                                                                                                                                                                                                                                                                                                                                                                                                                                                                                                                                                                                                                                                                                                                                                                                                                                                                                                                                                                                                                                                                                                                                                                                                                                                                                                                                                                                                                                                                                                                                                                                                                                                                                                                                                                                                                                                                                                                                                                | SETS        | 3        |
| I   | P                                                                                                                                                                                                                                                                                                                                                                                                                                                                                                                                                                                                                                                                                                                                                                                                                                                                                                                                                                                                                                                                                                                                                                                                                                                                                                                                                                                                                                                                                                                                                                                                                                                                                                                                                                                                                                                                                                                                                                                                                                                                                                                              | Nail Leg    | 4        |
| ۹   |                                                                                                                                                                                                                                                                                                                                                                                                                                                                                                                                                                                                                                                                                                                                                                                                                                                                                                                                                                                                                                                                                                                                                                                                                                                                                                                                                                                                                                                                                                                                                                                                                                                                                                                                                                                                                                                                                                                                                                                                                                                                                                                                | N4. 7X38NN  | 4        |
| K   | Ø                                                                                                                                                                                                                                                                                                                                                                                                                                                                                                                                                                                                                                                                                                                                                                                                                                                                                                                                                                                                                                                                                                                                                                                                                                                                                                                                                                                                                                                                                                                                                                                                                                                                                                                                                                                                                                                                                                                                                                                                                                                                                                                              |             | <b>5</b> |
| L   | Ś                                                                                                                                                                                                                                                                                                                                                                                                                                                                                                                                                                                                                                                                                                                                                                                                                                                                                                                                                                                                                                                                                                                                                                                                                                                                                                                                                                                                                                                                                                                                                                                                                                                                                                                                                                                                                                                                                                                                                                                                                                                                                                                              |             | 5        |
| K   |                                                                                                                                                                                                                                                                                                                                                                                                                                                                                                                                                                                                                                                                                                                                                                                                                                                                                                                                                                                                                                                                                                                                                                                                                                                                                                                                                                                                                                                                                                                                                                                                                                                                                                                                                                                                                                                                                                                                                                                                                                                                                                                                | SETS        | 2        |
| N   | (Lanna)                                                                                                                                                                                                                                                                                                                                                                                                                                                                                                                                                                                                                                                                                                                                                                                                                                                                                                                                                                                                                                                                                                                                                                                                                                                                                                                                                                                                                                                                                                                                                                                                                                                                                                                                                                                                                                                                                                                                                                                                                                                                                                                        | M6X20MM     | 6        |
|     |                                                                                                                                                                                                                                                                                                                                                                                                                                                                                                                                                                                                                                                                                                                                                                                                                                                                                                                                                                                                                                                                                                                                                                                                                                                                                                                                                                                                                                                                                                                                                                                                                                                                                                                                                                                                                                                                                                                                                                                                                                                                                                                                |             |          |
|     |                                                                                                                                                                                                                                                                                                                                                                                                                                                                                                                                                                                                                                                                                                                                                                                                                                                                                                                                                                                                                                                                                                                                                                                                                                                                                                                                                                                                                                                                                                                                                                                                                                                                                                                                                                                                                                                                                                                                                                                                                                                                                                                                |             |          |