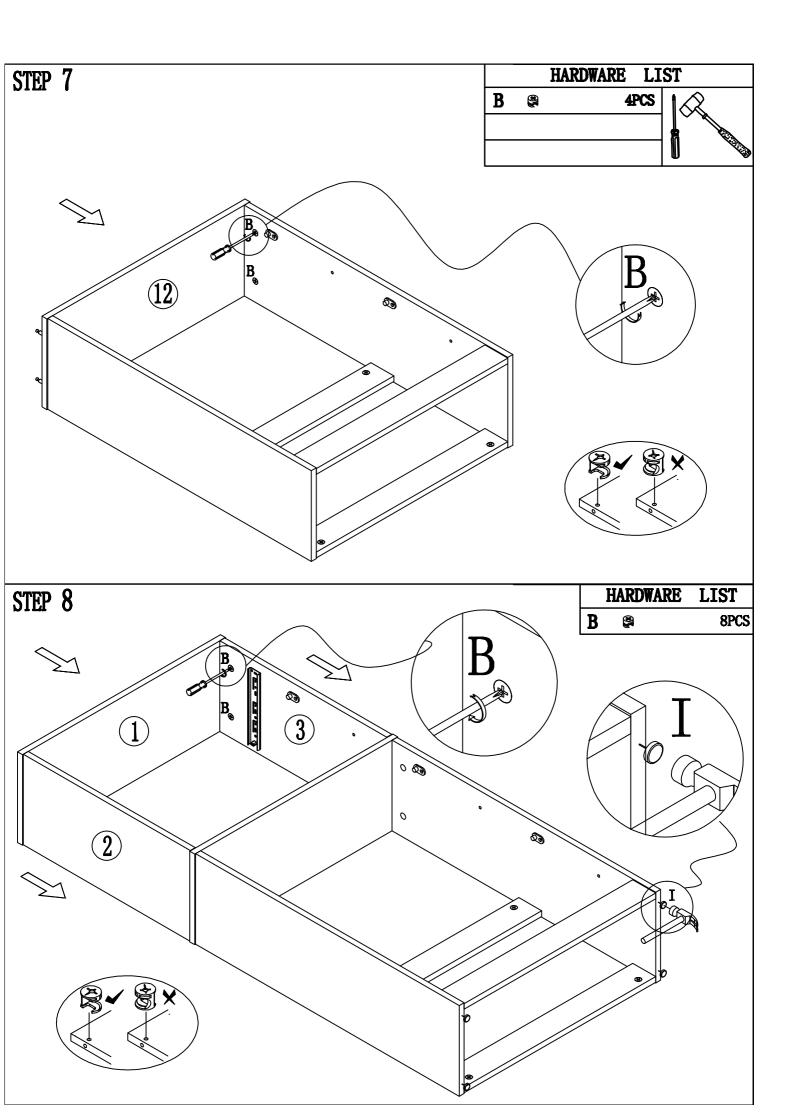

|     | PARTS                                                                                                                                                                                                                                                                                                                                                                                                                                                                                                                                                                                                                                                                                                                                                                                                                                                                                                                                                                                                                                                                                                                                                                                                                                                                                                                                                                                                                                                                                                                                                                                                                                                                                                                                                                                                                                                                                                                                                                                                                                                                                                                          | LIST        |          |
|-----|--------------------------------------------------------------------------------------------------------------------------------------------------------------------------------------------------------------------------------------------------------------------------------------------------------------------------------------------------------------------------------------------------------------------------------------------------------------------------------------------------------------------------------------------------------------------------------------------------------------------------------------------------------------------------------------------------------------------------------------------------------------------------------------------------------------------------------------------------------------------------------------------------------------------------------------------------------------------------------------------------------------------------------------------------------------------------------------------------------------------------------------------------------------------------------------------------------------------------------------------------------------------------------------------------------------------------------------------------------------------------------------------------------------------------------------------------------------------------------------------------------------------------------------------------------------------------------------------------------------------------------------------------------------------------------------------------------------------------------------------------------------------------------------------------------------------------------------------------------------------------------------------------------------------------------------------------------------------------------------------------------------------------------------------------------------------------------------------------------------------------------|-------------|----------|
| NO. | DES                                                                                                                                                                                                                                                                                                                                                                                                                                                                                                                                                                                                                                                                                                                                                                                                                                                                                                                                                                                                                                                                                                                                                                                                                                                                                                                                                                                                                                                                                                                                                                                                                                                                                                                                                                                                                                                                                                                                                                                                                                                                                                                            | DESCRIPTION | QTY      |
| A   |                                                                                                                                                                                                                                                                                                                                                                                                                                                                                                                                                                                                                                                                                                                                                                                                                                                                                                                                                                                                                                                                                                                                                                                                                                                                                                                                                                                                                                                                                                                                                                                                                                                                                                                                                                                                                                                                                                                                                                                                                                                                                                                                | M6X34MM     | 22       |
| ₿   |                                                                                                                                                                                                                                                                                                                                                                                                                                                                                                                                                                                                                                                                                                                                                                                                                                                                                                                                                                                                                                                                                                                                                                                                                                                                                                                                                                                                                                                                                                                                                                                                                                                                                                                                                                                                                                                                                                                                                                                                                                                                                                                                | N15X12NN    | 22       |
| C   |                                                                                                                                                                                                                                                                                                                                                                                                                                                                                                                                                                                                                                                                                                                                                                                                                                                                                                                                                                                                                                                                                                                                                                                                                                                                                                                                                                                                                                                                                                                                                                                                                                                                                                                                                                                                                                                                                                                                                                                                                                                                                                                                | N6X30MM     | 10       |
| D   | (Burnary)                                                                                                                                                                                                                                                                                                                                                                                                                                                                                                                                                                                                                                                                                                                                                                                                                                                                                                                                                                                                                                                                                                                                                                                                                                                                                                                                                                                                                                                                                                                                                                                                                                                                                                                                                                                                                                                                                                                                                                                                                                                                                                                      | M3. 5X14MM  | 38       |
| E   |                                                                                                                                                                                                                                                                                                                                                                                                                                                                                                                                                                                                                                                                                                                                                                                                                                                                                                                                                                                                                                                                                                                                                                                                                                                                                                                                                                                                                                                                                                                                                                                                                                                                                                                                                                                                                                                                                                                                                                                                                                                                                                                                | N4X20MM     | æ        |
| Ħ   | Ś                                                                                                                                                                                                                                                                                                                                                                                                                                                                                                                                                                                                                                                                                                                                                                                                                                                                                                                                                                                                                                                                                                                                                                                                                                                                                                                                                                                                                                                                                                                                                                                                                                                                                                                                                                                                                                                                                                                                                                                                                                                                                                                              | Handle      | 4        |
| G   | and the second s | Neil pin    | 30       |
| H   |                                                                                                                                                                                                                                                                                                                                                                                                                                                                                                                                                                                                                                                                                                                                                                                                                                                                                                                                                                                                                                                                                                                                                                                                                                                                                                                                                                                                                                                                                                                                                                                                                                                                                                                                                                                                                                                                                                                                                                                                                                                                                                                                | SETS        | 3        |
| I   | P                                                                                                                                                                                                                                                                                                                                                                                                                                                                                                                                                                                                                                                                                                                                                                                                                                                                                                                                                                                                                                                                                                                                                                                                                                                                                                                                                                                                                                                                                                                                                                                                                                                                                                                                                                                                                                                                                                                                                                                                                                                                                                                              | Nail Leg    | 4        |
| ۹   |                                                                                                                                                                                                                                                                                                                                                                                                                                                                                                                                                                                                                                                                                                                                                                                                                                                                                                                                                                                                                                                                                                                                                                                                                                                                                                                                                                                                                                                                                                                                                                                                                                                                                                                                                                                                                                                                                                                                                                                                                                                                                                                                | N4. 7X38NN  | 4        |
| K   | Ø                                                                                                                                                                                                                                                                                                                                                                                                                                                                                                                                                                                                                                                                                                                                                                                                                                                                                                                                                                                                                                                                                                                                                                                                                                                                                                                                                                                                                                                                                                                                                                                                                                                                                                                                                                                                                                                                                                                                                                                                                                                                                                                              |             | <b>5</b> |
| L   | Ś                                                                                                                                                                                                                                                                                                                                                                                                                                                                                                                                                                                                                                                                                                                                                                                                                                                                                                                                                                                                                                                                                                                                                                                                                                                                                                                                                                                                                                                                                                                                                                                                                                                                                                                                                                                                                                                                                                                                                                                                                                                                                                                              |             | 5        |
| K   |                                                                                                                                                                                                                                                                                                                                                                                                                                                                                                                                                                                                                                                                                                                                                                                                                                                                                                                                                                                                                                                                                                                                                                                                                                                                                                                                                                                                                                                                                                                                                                                                                                                                                                                                                                                                                                                                                                                                                                                                                                                                                                                                | SETS        | 2        |
| N   | (Lanna)                                                                                                                                                                                                                                                                                                                                                                                                                                                                                                                                                                                                                                                                                                                                                                                                                                                                                                                                                                                                                                                                                                                                                                                                                                                                                                                                                                                                                                                                                                                                                                                                                                                                                                                                                                                                                                                                                                                                                                                                                                                                                                                        | M6X20MM     | 6        |
|     |                                                                                                                                                                                                                                                                                                                                                                                                                                                                                                                                                                                                                                                                                                                                                                                                                                                                                                                                                                                                                                                                                                                                                                                                                                                                                                                                                                                                                                                                                                                                                                                                                                                                                                                                                                                                                                                                                                                                                                                                                                                                                                                                |             |          |
|     |                                                                                                                                                                                                                                                                                                                                                                                                                                                                                                                                                                                                                                                                                                                                                                                                                                                                                                                                                                                                                                                                                                                                                                                                                                                                                                                                                                                                                                                                                                                                                                                                                                                                                                                                                                                                                                                                                                                                                                                                                                                                                                                                |             |          |