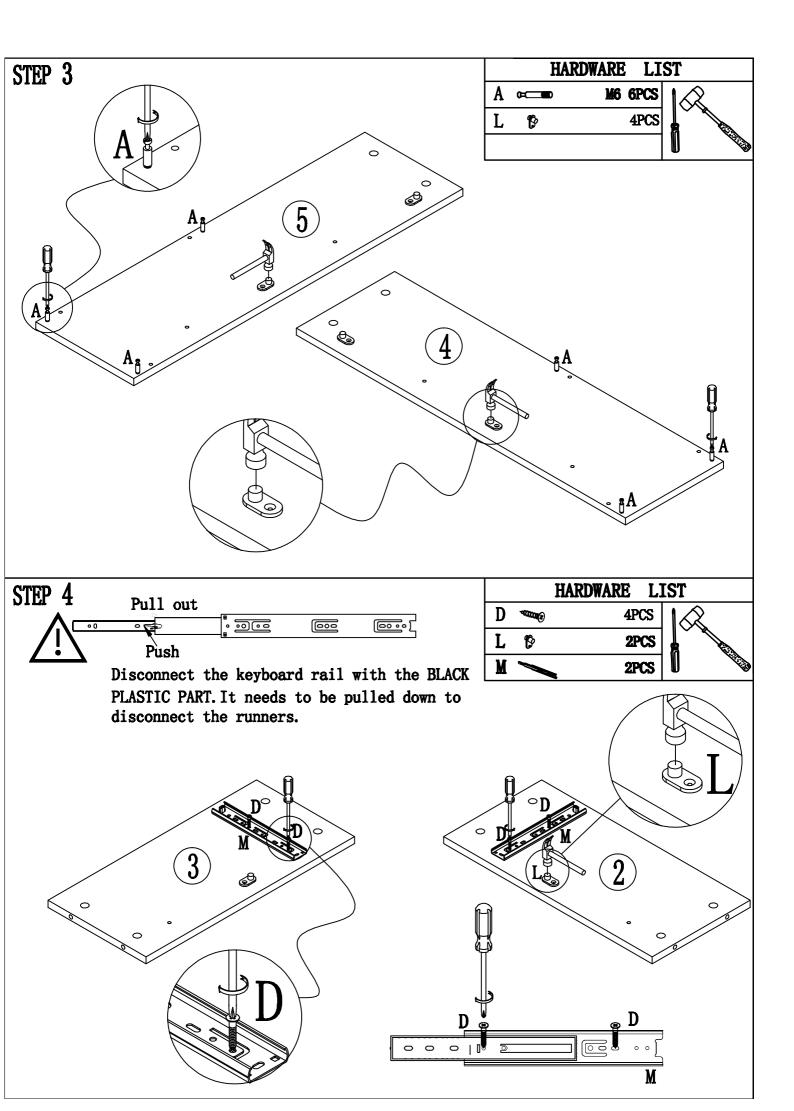

|     | PARTS                                                                                                                                                                                                                                                                                                                                                                                                                                                                                                                                                                                                                                                                                                                                                                                                                                                                                                                                                                                                                                                                                                                                                                                                                                                                                                                                                                                                                                                                                                                                                                                                                                                                                                                                                                                                                                                                                                                                                                                                                                                                                                                          | LIST        |          |
|-----|--------------------------------------------------------------------------------------------------------------------------------------------------------------------------------------------------------------------------------------------------------------------------------------------------------------------------------------------------------------------------------------------------------------------------------------------------------------------------------------------------------------------------------------------------------------------------------------------------------------------------------------------------------------------------------------------------------------------------------------------------------------------------------------------------------------------------------------------------------------------------------------------------------------------------------------------------------------------------------------------------------------------------------------------------------------------------------------------------------------------------------------------------------------------------------------------------------------------------------------------------------------------------------------------------------------------------------------------------------------------------------------------------------------------------------------------------------------------------------------------------------------------------------------------------------------------------------------------------------------------------------------------------------------------------------------------------------------------------------------------------------------------------------------------------------------------------------------------------------------------------------------------------------------------------------------------------------------------------------------------------------------------------------------------------------------------------------------------------------------------------------|-------------|----------|
| NO. | DES                                                                                                                                                                                                                                                                                                                                                                                                                                                                                                                                                                                                                                                                                                                                                                                                                                                                                                                                                                                                                                                                                                                                                                                                                                                                                                                                                                                                                                                                                                                                                                                                                                                                                                                                                                                                                                                                                                                                                                                                                                                                                                                            | DESCRIPTION | QTY      |
| A   |                                                                                                                                                                                                                                                                                                                                                                                                                                                                                                                                                                                                                                                                                                                                                                                                                                                                                                                                                                                                                                                                                                                                                                                                                                                                                                                                                                                                                                                                                                                                                                                                                                                                                                                                                                                                                                                                                                                                                                                                                                                                                                                                | M6X34MM     | 22       |
| ₿   |                                                                                                                                                                                                                                                                                                                                                                                                                                                                                                                                                                                                                                                                                                                                                                                                                                                                                                                                                                                                                                                                                                                                                                                                                                                                                                                                                                                                                                                                                                                                                                                                                                                                                                                                                                                                                                                                                                                                                                                                                                                                                                                                | N15X12NN    | 22       |
| C   |                                                                                                                                                                                                                                                                                                                                                                                                                                                                                                                                                                                                                                                                                                                                                                                                                                                                                                                                                                                                                                                                                                                                                                                                                                                                                                                                                                                                                                                                                                                                                                                                                                                                                                                                                                                                                                                                                                                                                                                                                                                                                                                                | N6X30MM     | 10       |
| D   | (Burnary)                                                                                                                                                                                                                                                                                                                                                                                                                                                                                                                                                                                                                                                                                                                                                                                                                                                                                                                                                                                                                                                                                                                                                                                                                                                                                                                                                                                                                                                                                                                                                                                                                                                                                                                                                                                                                                                                                                                                                                                                                                                                                                                      | M3. 5X14MM  | 38       |
| E   |                                                                                                                                                                                                                                                                                                                                                                                                                                                                                                                                                                                                                                                                                                                                                                                                                                                                                                                                                                                                                                                                                                                                                                                                                                                                                                                                                                                                                                                                                                                                                                                                                                                                                                                                                                                                                                                                                                                                                                                                                                                                                                                                | N4X20MM     | æ        |
| Ħ   | Ś                                                                                                                                                                                                                                                                                                                                                                                                                                                                                                                                                                                                                                                                                                                                                                                                                                                                                                                                                                                                                                                                                                                                                                                                                                                                                                                                                                                                                                                                                                                                                                                                                                                                                                                                                                                                                                                                                                                                                                                                                                                                                                                              | Handle      | 4        |
| G   | and the second s | Neil pin    | 30       |
| H   |                                                                                                                                                                                                                                                                                                                                                                                                                                                                                                                                                                                                                                                                                                                                                                                                                                                                                                                                                                                                                                                                                                                                                                                                                                                                                                                                                                                                                                                                                                                                                                                                                                                                                                                                                                                                                                                                                                                                                                                                                                                                                                                                | SETS        | 3        |
| I   | P                                                                                                                                                                                                                                                                                                                                                                                                                                                                                                                                                                                                                                                                                                                                                                                                                                                                                                                                                                                                                                                                                                                                                                                                                                                                                                                                                                                                                                                                                                                                                                                                                                                                                                                                                                                                                                                                                                                                                                                                                                                                                                                              | Nail Leg    | 4        |
| ۹   |                                                                                                                                                                                                                                                                                                                                                                                                                                                                                                                                                                                                                                                                                                                                                                                                                                                                                                                                                                                                                                                                                                                                                                                                                                                                                                                                                                                                                                                                                                                                                                                                                                                                                                                                                                                                                                                                                                                                                                                                                                                                                                                                | N4. 7X38NN  | 4        |
| K   | Ø                                                                                                                                                                                                                                                                                                                                                                                                                                                                                                                                                                                                                                                                                                                                                                                                                                                                                                                                                                                                                                                                                                                                                                                                                                                                                                                                                                                                                                                                                                                                                                                                                                                                                                                                                                                                                                                                                                                                                                                                                                                                                                                              |             | <b>5</b> |
| L   | Ś                                                                                                                                                                                                                                                                                                                                                                                                                                                                                                                                                                                                                                                                                                                                                                                                                                                                                                                                                                                                                                                                                                                                                                                                                                                                                                                                                                                                                                                                                                                                                                                                                                                                                                                                                                                                                                                                                                                                                                                                                                                                                                                              |             | 5        |
| K   |                                                                                                                                                                                                                                                                                                                                                                                                                                                                                                                                                                                                                                                                                                                                                                                                                                                                                                                                                                                                                                                                                                                                                                                                                                                                                                                                                                                                                                                                                                                                                                                                                                                                                                                                                                                                                                                                                                                                                                                                                                                                                                                                | SETS        | 2        |
| N   | (Lanna)                                                                                                                                                                                                                                                                                                                                                                                                                                                                                                                                                                                                                                                                                                                                                                                                                                                                                                                                                                                                                                                                                                                                                                                                                                                                                                                                                                                                                                                                                                                                                                                                                                                                                                                                                                                                                                                                                                                                                                                                                                                                                                                        | M6X20MM     | 6        |
|     |                                                                                                                                                                                                                                                                                                                                                                                                                                                                                                                                                                                                                                                                                                                                                                                                                                                                                                                                                                                                                                                                                                                                                                                                                                                                                                                                                                                                                                                                                                                                                                                                                                                                                                                                                                                                                                                                                                                                                                                                                                                                                                                                |             |          |
|     |                                                                                                                                                                                                                                                                                                                                                                                                                                                                                                                                                                                                                                                                                                                                                                                                                                                                                                                                                                                                                                                                                                                                                                                                                                                                                                                                                                                                                                                                                                                                                                                                                                                                                                                                                                                                                                                                                                                                                                                                                                                                                                                                |             |          |