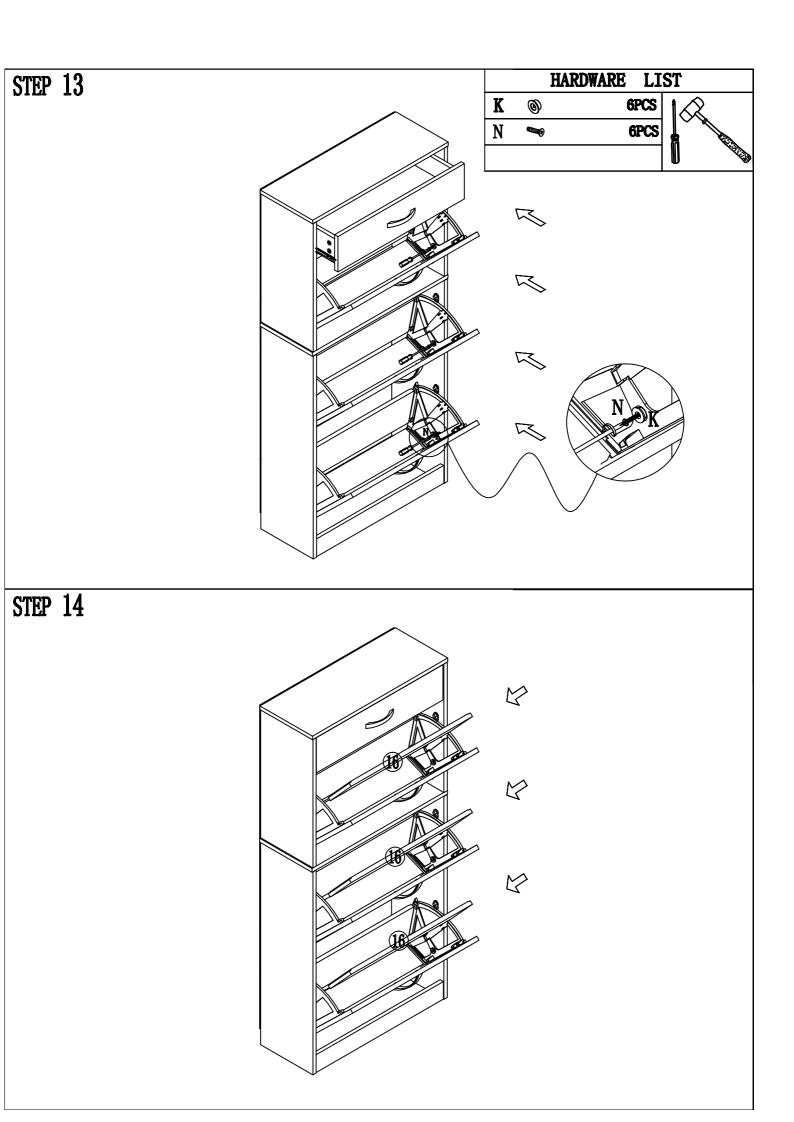

|     | PARTS                                                                                                                                                                                                                                                                                                                                                                                                                                                                                                                                                                                                                                                                                                                                                                                                                                                                                                                                                                                                                                                                                                                                                                                                                                                                                                                                                                                                                                                                                                                                                                                                                                                                                                                                                                                                                                                                                                                                                                                                                                                                                                                          | LIST        |          |
|-----|--------------------------------------------------------------------------------------------------------------------------------------------------------------------------------------------------------------------------------------------------------------------------------------------------------------------------------------------------------------------------------------------------------------------------------------------------------------------------------------------------------------------------------------------------------------------------------------------------------------------------------------------------------------------------------------------------------------------------------------------------------------------------------------------------------------------------------------------------------------------------------------------------------------------------------------------------------------------------------------------------------------------------------------------------------------------------------------------------------------------------------------------------------------------------------------------------------------------------------------------------------------------------------------------------------------------------------------------------------------------------------------------------------------------------------------------------------------------------------------------------------------------------------------------------------------------------------------------------------------------------------------------------------------------------------------------------------------------------------------------------------------------------------------------------------------------------------------------------------------------------------------------------------------------------------------------------------------------------------------------------------------------------------------------------------------------------------------------------------------------------------|-------------|----------|
| NO. | DES                                                                                                                                                                                                                                                                                                                                                                                                                                                                                                                                                                                                                                                                                                                                                                                                                                                                                                                                                                                                                                                                                                                                                                                                                                                                                                                                                                                                                                                                                                                                                                                                                                                                                                                                                                                                                                                                                                                                                                                                                                                                                                                            | DESCRIPTION | QTY      |
| A   |                                                                                                                                                                                                                                                                                                                                                                                                                                                                                                                                                                                                                                                                                                                                                                                                                                                                                                                                                                                                                                                                                                                                                                                                                                                                                                                                                                                                                                                                                                                                                                                                                                                                                                                                                                                                                                                                                                                                                                                                                                                                                                                                | M6X34MM     | 22       |
| ₿   |                                                                                                                                                                                                                                                                                                                                                                                                                                                                                                                                                                                                                                                                                                                                                                                                                                                                                                                                                                                                                                                                                                                                                                                                                                                                                                                                                                                                                                                                                                                                                                                                                                                                                                                                                                                                                                                                                                                                                                                                                                                                                                                                | N15X12NN    | 22       |
| C   |                                                                                                                                                                                                                                                                                                                                                                                                                                                                                                                                                                                                                                                                                                                                                                                                                                                                                                                                                                                                                                                                                                                                                                                                                                                                                                                                                                                                                                                                                                                                                                                                                                                                                                                                                                                                                                                                                                                                                                                                                                                                                                                                | N6X30MM     | 10       |
| D   | (Burnary)                                                                                                                                                                                                                                                                                                                                                                                                                                                                                                                                                                                                                                                                                                                                                                                                                                                                                                                                                                                                                                                                                                                                                                                                                                                                                                                                                                                                                                                                                                                                                                                                                                                                                                                                                                                                                                                                                                                                                                                                                                                                                                                      | M3. 5X14MM  | 38       |
| E   |                                                                                                                                                                                                                                                                                                                                                                                                                                                                                                                                                                                                                                                                                                                                                                                                                                                                                                                                                                                                                                                                                                                                                                                                                                                                                                                                                                                                                                                                                                                                                                                                                                                                                                                                                                                                                                                                                                                                                                                                                                                                                                                                | N4X20MM     | æ        |
| Ħ   | Ś                                                                                                                                                                                                                                                                                                                                                                                                                                                                                                                                                                                                                                                                                                                                                                                                                                                                                                                                                                                                                                                                                                                                                                                                                                                                                                                                                                                                                                                                                                                                                                                                                                                                                                                                                                                                                                                                                                                                                                                                                                                                                                                              | Handle      | 4        |
| G   | and the second s | Neil pin    | 30       |
| H   |                                                                                                                                                                                                                                                                                                                                                                                                                                                                                                                                                                                                                                                                                                                                                                                                                                                                                                                                                                                                                                                                                                                                                                                                                                                                                                                                                                                                                                                                                                                                                                                                                                                                                                                                                                                                                                                                                                                                                                                                                                                                                                                                | SETS        | 3        |
| I   | P                                                                                                                                                                                                                                                                                                                                                                                                                                                                                                                                                                                                                                                                                                                                                                                                                                                                                                                                                                                                                                                                                                                                                                                                                                                                                                                                                                                                                                                                                                                                                                                                                                                                                                                                                                                                                                                                                                                                                                                                                                                                                                                              | Nail Leg    | 4        |
| ۹   |                                                                                                                                                                                                                                                                                                                                                                                                                                                                                                                                                                                                                                                                                                                                                                                                                                                                                                                                                                                                                                                                                                                                                                                                                                                                                                                                                                                                                                                                                                                                                                                                                                                                                                                                                                                                                                                                                                                                                                                                                                                                                                                                | N4. 7X38NN  | 4        |
| K   | Ø                                                                                                                                                                                                                                                                                                                                                                                                                                                                                                                                                                                                                                                                                                                                                                                                                                                                                                                                                                                                                                                                                                                                                                                                                                                                                                                                                                                                                                                                                                                                                                                                                                                                                                                                                                                                                                                                                                                                                                                                                                                                                                                              |             | <b>5</b> |
| L   | Ś                                                                                                                                                                                                                                                                                                                                                                                                                                                                                                                                                                                                                                                                                                                                                                                                                                                                                                                                                                                                                                                                                                                                                                                                                                                                                                                                                                                                                                                                                                                                                                                                                                                                                                                                                                                                                                                                                                                                                                                                                                                                                                                              |             | 5        |
| K   |                                                                                                                                                                                                                                                                                                                                                                                                                                                                                                                                                                                                                                                                                                                                                                                                                                                                                                                                                                                                                                                                                                                                                                                                                                                                                                                                                                                                                                                                                                                                                                                                                                                                                                                                                                                                                                                                                                                                                                                                                                                                                                                                | SETS        | 2        |
| N   | (Lanna)                                                                                                                                                                                                                                                                                                                                                                                                                                                                                                                                                                                                                                                                                                                                                                                                                                                                                                                                                                                                                                                                                                                                                                                                                                                                                                                                                                                                                                                                                                                                                                                                                                                                                                                                                                                                                                                                                                                                                                                                                                                                                                                        | M6X20MM     | 6        |
|     |                                                                                                                                                                                                                                                                                                                                                                                                                                                                                                                                                                                                                                                                                                                                                                                                                                                                                                                                                                                                                                                                                                                                                                                                                                                                                                                                                                                                                                                                                                                                                                                                                                                                                                                                                                                                                                                                                                                                                                                                                                                                                                                                |             |          |
|     |                                                                                                                                                                                                                                                                                                                                                                                                                                                                                                                                                                                                                                                                                                                                                                                                                                                                                                                                                                                                                                                                                                                                                                                                                                                                                                                                                                                                                                                                                                                                                                                                                                                                                                                                                                                                                                                                                                                                                                                                                                                                                                                                |             |          |