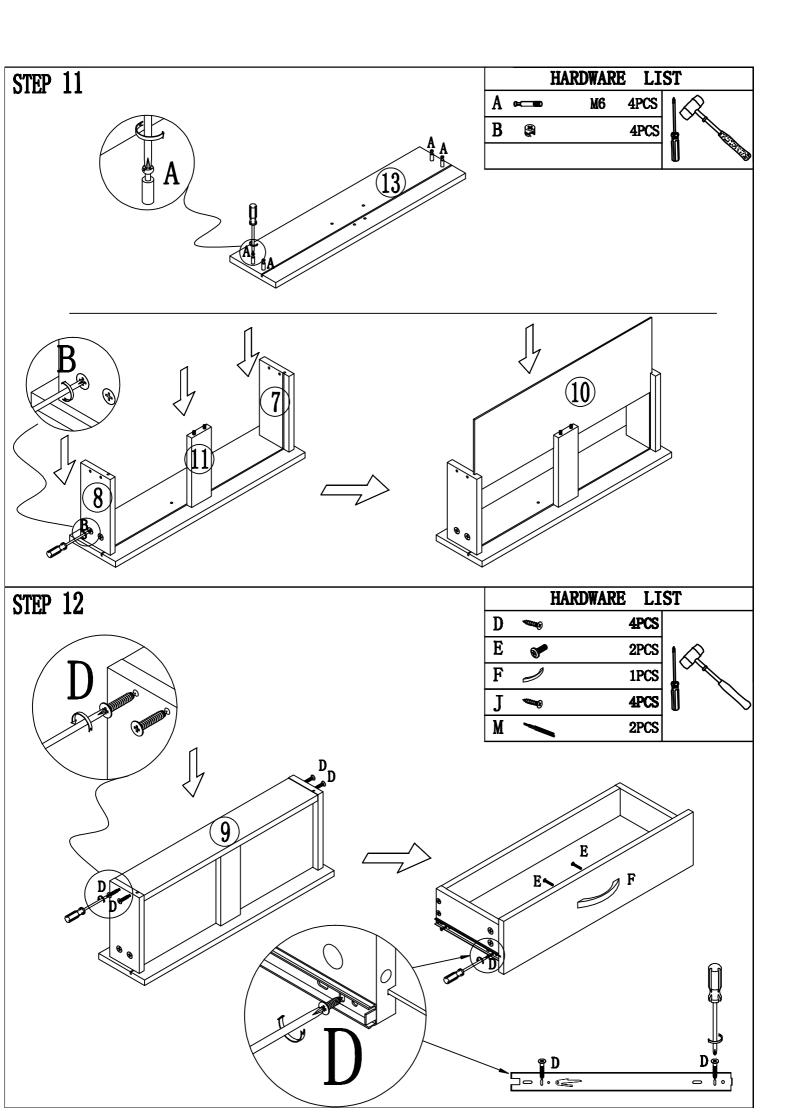

|     | PARTS                                                                                                                                                                                                                                                                                                                                                                                                                                                                                                                                                                                                                                                                                                                                                                                                                                                                                                                                                                                                                                                                                                                                                                                                                                                                                                                                                                                                                                                                                                                                                                                                                                                                                                                                                                                                                                                                                                                                                                                                                                                                                                                          | LIST        |          |
|-----|--------------------------------------------------------------------------------------------------------------------------------------------------------------------------------------------------------------------------------------------------------------------------------------------------------------------------------------------------------------------------------------------------------------------------------------------------------------------------------------------------------------------------------------------------------------------------------------------------------------------------------------------------------------------------------------------------------------------------------------------------------------------------------------------------------------------------------------------------------------------------------------------------------------------------------------------------------------------------------------------------------------------------------------------------------------------------------------------------------------------------------------------------------------------------------------------------------------------------------------------------------------------------------------------------------------------------------------------------------------------------------------------------------------------------------------------------------------------------------------------------------------------------------------------------------------------------------------------------------------------------------------------------------------------------------------------------------------------------------------------------------------------------------------------------------------------------------------------------------------------------------------------------------------------------------------------------------------------------------------------------------------------------------------------------------------------------------------------------------------------------------|-------------|----------|
| NO. | DES                                                                                                                                                                                                                                                                                                                                                                                                                                                                                                                                                                                                                                                                                                                                                                                                                                                                                                                                                                                                                                                                                                                                                                                                                                                                                                                                                                                                                                                                                                                                                                                                                                                                                                                                                                                                                                                                                                                                                                                                                                                                                                                            | DESCRIPTION | QTY      |
| A   |                                                                                                                                                                                                                                                                                                                                                                                                                                                                                                                                                                                                                                                                                                                                                                                                                                                                                                                                                                                                                                                                                                                                                                                                                                                                                                                                                                                                                                                                                                                                                                                                                                                                                                                                                                                                                                                                                                                                                                                                                                                                                                                                | M6X34MM     | 22       |
| ₿   |                                                                                                                                                                                                                                                                                                                                                                                                                                                                                                                                                                                                                                                                                                                                                                                                                                                                                                                                                                                                                                                                                                                                                                                                                                                                                                                                                                                                                                                                                                                                                                                                                                                                                                                                                                                                                                                                                                                                                                                                                                                                                                                                | N15X12NN    | 22       |
| C   |                                                                                                                                                                                                                                                                                                                                                                                                                                                                                                                                                                                                                                                                                                                                                                                                                                                                                                                                                                                                                                                                                                                                                                                                                                                                                                                                                                                                                                                                                                                                                                                                                                                                                                                                                                                                                                                                                                                                                                                                                                                                                                                                | N6X30MM     | 10       |
| D   | (Burnary)                                                                                                                                                                                                                                                                                                                                                                                                                                                                                                                                                                                                                                                                                                                                                                                                                                                                                                                                                                                                                                                                                                                                                                                                                                                                                                                                                                                                                                                                                                                                                                                                                                                                                                                                                                                                                                                                                                                                                                                                                                                                                                                      | M3. 5X14MM  | 38       |
| E   |                                                                                                                                                                                                                                                                                                                                                                                                                                                                                                                                                                                                                                                                                                                                                                                                                                                                                                                                                                                                                                                                                                                                                                                                                                                                                                                                                                                                                                                                                                                                                                                                                                                                                                                                                                                                                                                                                                                                                                                                                                                                                                                                | N4X20MM     | æ        |
| Ħ   | Ś                                                                                                                                                                                                                                                                                                                                                                                                                                                                                                                                                                                                                                                                                                                                                                                                                                                                                                                                                                                                                                                                                                                                                                                                                                                                                                                                                                                                                                                                                                                                                                                                                                                                                                                                                                                                                                                                                                                                                                                                                                                                                                                              | Handle      | 4        |
| G   | and the second s | Neil pin    | 30       |
| H   |                                                                                                                                                                                                                                                                                                                                                                                                                                                                                                                                                                                                                                                                                                                                                                                                                                                                                                                                                                                                                                                                                                                                                                                                                                                                                                                                                                                                                                                                                                                                                                                                                                                                                                                                                                                                                                                                                                                                                                                                                                                                                                                                | SETS        | 3        |
| I   | P                                                                                                                                                                                                                                                                                                                                                                                                                                                                                                                                                                                                                                                                                                                                                                                                                                                                                                                                                                                                                                                                                                                                                                                                                                                                                                                                                                                                                                                                                                                                                                                                                                                                                                                                                                                                                                                                                                                                                                                                                                                                                                                              | Nail Leg    | 4        |
| ۹   |                                                                                                                                                                                                                                                                                                                                                                                                                                                                                                                                                                                                                                                                                                                                                                                                                                                                                                                                                                                                                                                                                                                                                                                                                                                                                                                                                                                                                                                                                                                                                                                                                                                                                                                                                                                                                                                                                                                                                                                                                                                                                                                                | N4. 7X38NN  | 4        |
| K   | Ø                                                                                                                                                                                                                                                                                                                                                                                                                                                                                                                                                                                                                                                                                                                                                                                                                                                                                                                                                                                                                                                                                                                                                                                                                                                                                                                                                                                                                                                                                                                                                                                                                                                                                                                                                                                                                                                                                                                                                                                                                                                                                                                              |             | <b>5</b> |
| L   | Ś                                                                                                                                                                                                                                                                                                                                                                                                                                                                                                                                                                                                                                                                                                                                                                                                                                                                                                                                                                                                                                                                                                                                                                                                                                                                                                                                                                                                                                                                                                                                                                                                                                                                                                                                                                                                                                                                                                                                                                                                                                                                                                                              |             | 5        |
| K   |                                                                                                                                                                                                                                                                                                                                                                                                                                                                                                                                                                                                                                                                                                                                                                                                                                                                                                                                                                                                                                                                                                                                                                                                                                                                                                                                                                                                                                                                                                                                                                                                                                                                                                                                                                                                                                                                                                                                                                                                                                                                                                                                | SETS        | 2        |
| N   | (Lanna)                                                                                                                                                                                                                                                                                                                                                                                                                                                                                                                                                                                                                                                                                                                                                                                                                                                                                                                                                                                                                                                                                                                                                                                                                                                                                                                                                                                                                                                                                                                                                                                                                                                                                                                                                                                                                                                                                                                                                                                                                                                                                                                        | M6X20MM     | 6        |
|     |                                                                                                                                                                                                                                                                                                                                                                                                                                                                                                                                                                                                                                                                                                                                                                                                                                                                                                                                                                                                                                                                                                                                                                                                                                                                                                                                                                                                                                                                                                                                                                                                                                                                                                                                                                                                                                                                                                                                                                                                                                                                                                                                |             |          |
|     |                                                                                                                                                                                                                                                                                                                                                                                                                                                                                                                                                                                                                                                                                                                                                                                                                                                                                                                                                                                                                                                                                                                                                                                                                                                                                                                                                                                                                                                                                                                                                                                                                                                                                                                                                                                                                                                                                                                                                                                                                                                                                                                                |             |          |