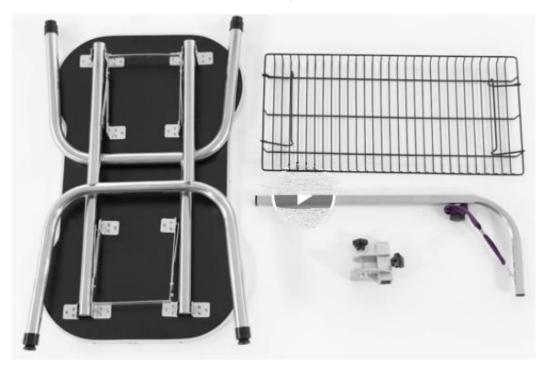

## PRODUCT ASSEMBLY LIST

| NO. | PART | QTY |
|-----|------|-----|
| 1   |      | 1   |
| 2   |      | 1   |
| 3   |      | 1   |
| 4   |      | 1   |

## STEP1

Take out all parts from the packing box and put them in order.