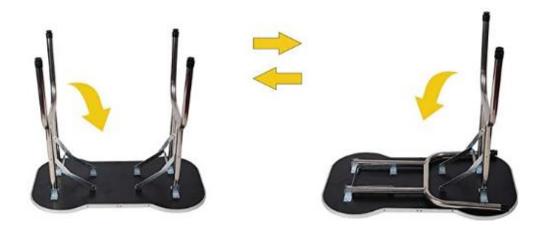

## STEP2

Place the legs of the table on the ground, and unfold the legs to both ends to keep the chain buckle and the buckle slot stuck correspondingly; then turn it over and lay the table flat.