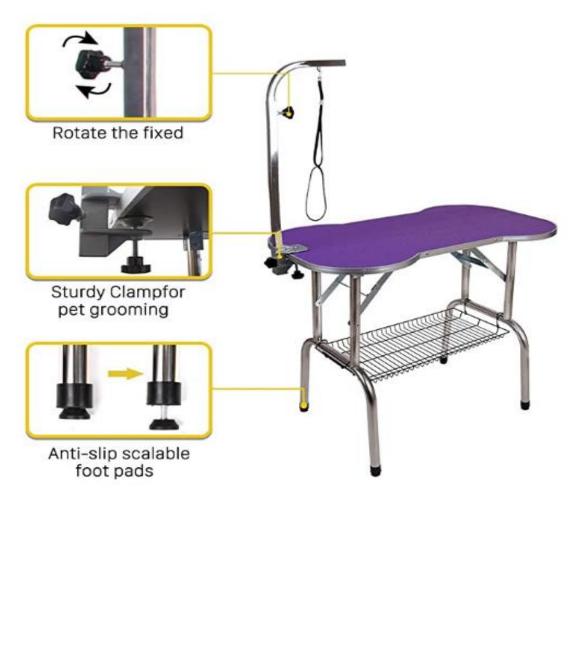

## STEP3

Fix the fixture so that the screw pad at the bottom of the fixture is against the table, and then tighten the screws.

#### STEP6

- 1. Check whether the table is stable, and fine tune the height of the screw at the bottom of the table foot to make the table stable;
- Check whether the clamp block is firmly fixed on the table, whether the position is appropriate, and can be adjusted at will before use;
- 3. Check whether the screws on the upper part of the boom are