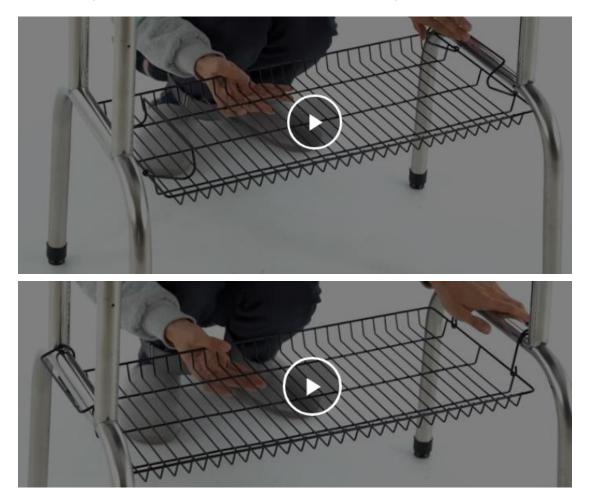

#### STEP5

Install the mesh storage frame, and hang the hooks at both ends of the storage frame in the middle of the table leg.