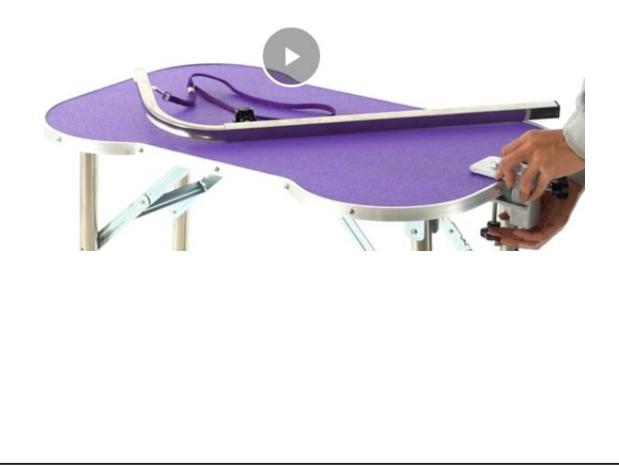

## STEP2

Place the legs of the table on the ground, and unfold the legs to both ends to keep the chain buckle and the buckle slot stuck correspondingly; then turn it over and lay the table flat.

## STEP3

Fix the fixture so that the screw pad at the bottom of the fixture is against the table, and then tighten the screws.

## STEP4

Install the suspender. After one end of the suspender is penetrated into the clamp opening, adjust the appropriate position of the penetrated part of the suspender, and tighten the locking screw of the clamp opening.