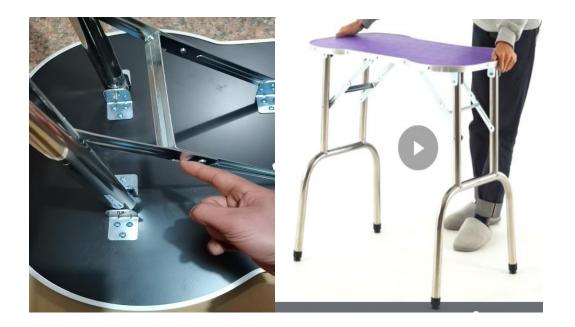

## STEP3

Fix the fixture so that the screw pad at the bottom of the fixture is against the table, and then tighten the screws.

#### STEP6

- 1. Check whether the table is stable, and fine tune the height of the screw at the bottom of the table foot to make the table stable;
- Check whether the clamp block is firmly fixed on the table, whether the position is appropriate, and can be adjusted at will before use;
- 3. Check whether the screws on the upper part of the boom are

tightened, so that the upper extension rod can be extended and used. After selecting the appropriate height or switching the installation of the other end of the extension rod, tighten the screws.