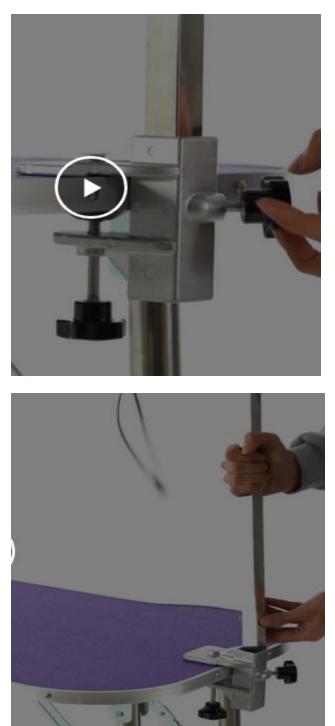

## STEP3

Fix the fixture so that the screw pad at the bottom of the fixture is against the table, and then tighten the screws.

## STEP4

Install the suspender. After one end of the suspender is penetrated into the clamp opening, adjust the appropriate position of the penetrated part of the suspender, and tighten the locking screw of the clamp opening.