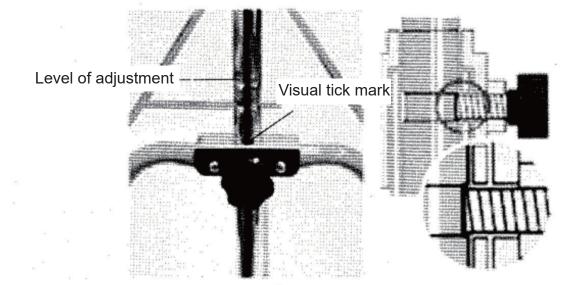

## Adjustment guidelines

Loosen the knob first, put the adjusting lever into a suitable height and tighten it.

The grip of the horizonta lever is combined with the adjustment bar and locked with screws Note: The adjustment knob needs to face outwards, if the adjustment knob faces inward, there will be no corresponding holes.