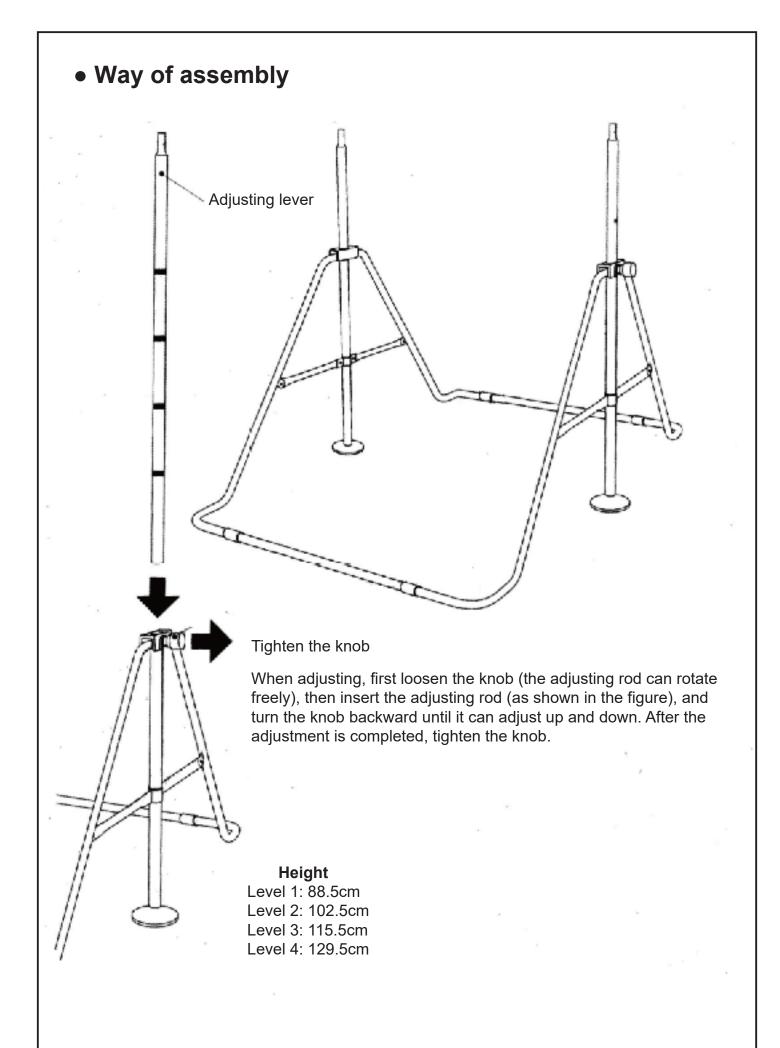

## Way of assembly

## **ASSEMBLY INSTRUCTION**

Open the main shelf, screw on the adjusting disc after unfolding (as shown in the figure)