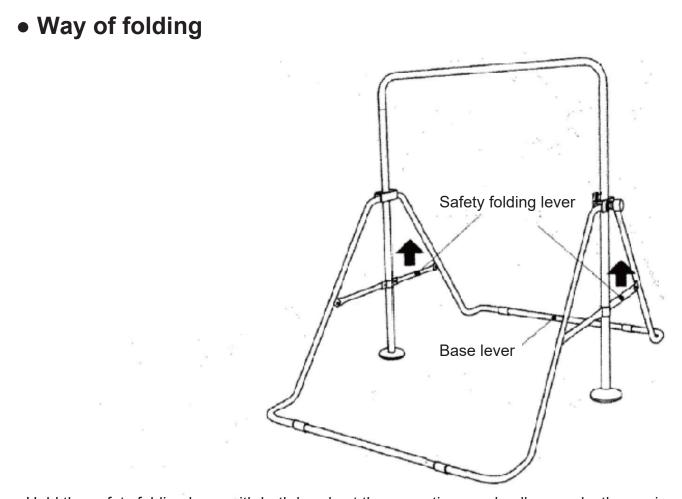

Hold the safety folding lever with both hands at the same time, and pull upwards, the equipment can be folded and closed, as shown in the figure