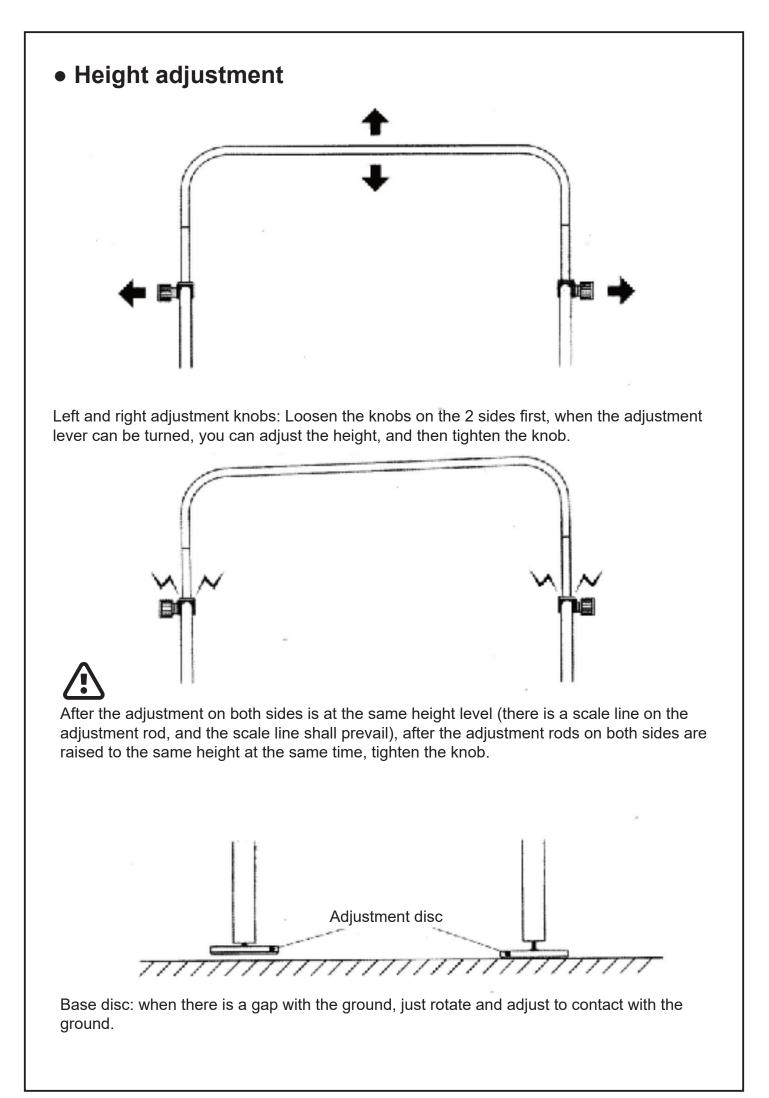

## Adjustment guidelines

Loosen the knob first, put the adjusting lever into a suitable height and tighten it.

The grip of the horizonta lever is combined with the adjustment bar and locked with screws Note: The adjustment knob needs to face outwards, if the adjustment knob faces inward, there will be no corresponding holes.