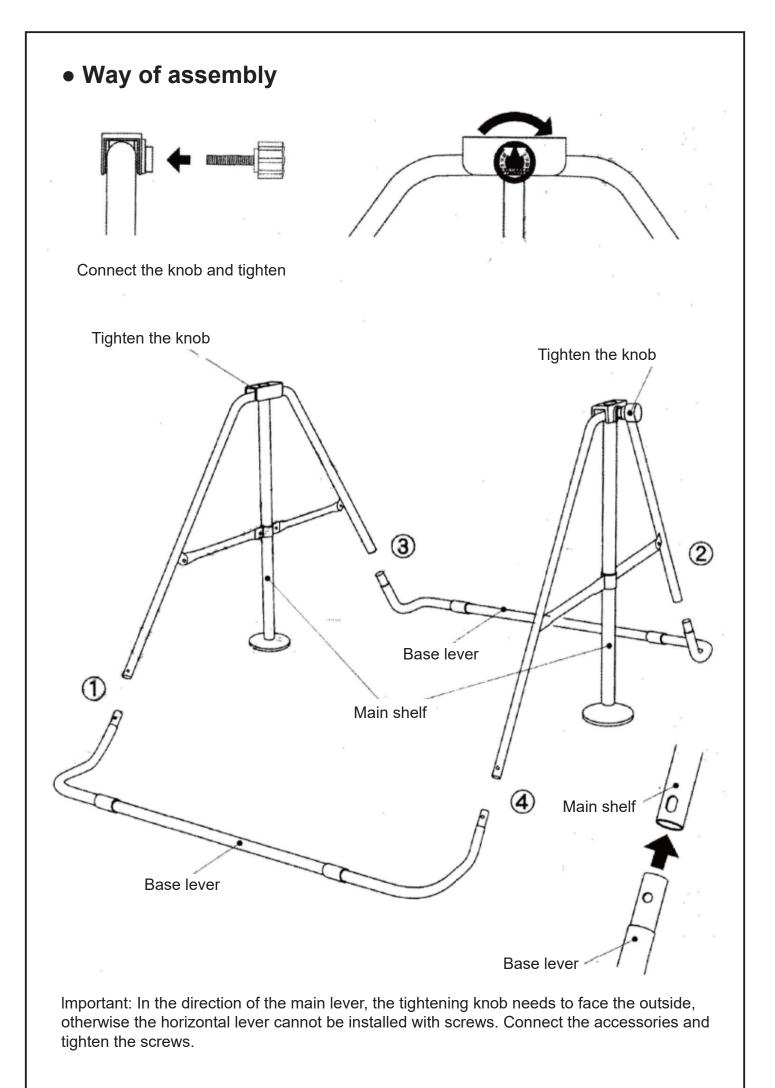

## Way of assembly

## Adjustment guidelines

Loosen the knob first, put the adjusting lever into a suitable height and tighten it.

The grip of the horizonta lever is combined with the adjustment bar and locked with screws Note: The adjustment knob needs to face outwards, if the adjustment knob faces inward, there will be no corresponding holes.