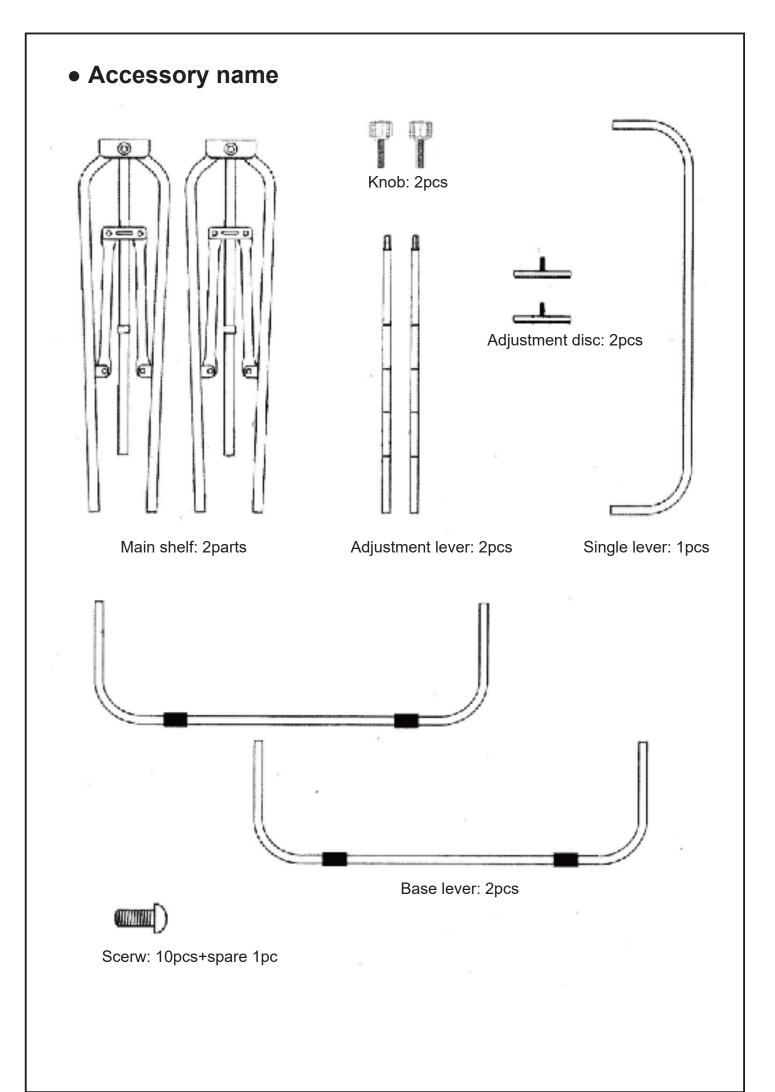

## **ASSEMBLY INSTRUCTION**

Open the main shelf, screw on the adjusting disc after unfolding (as shown in the figure)