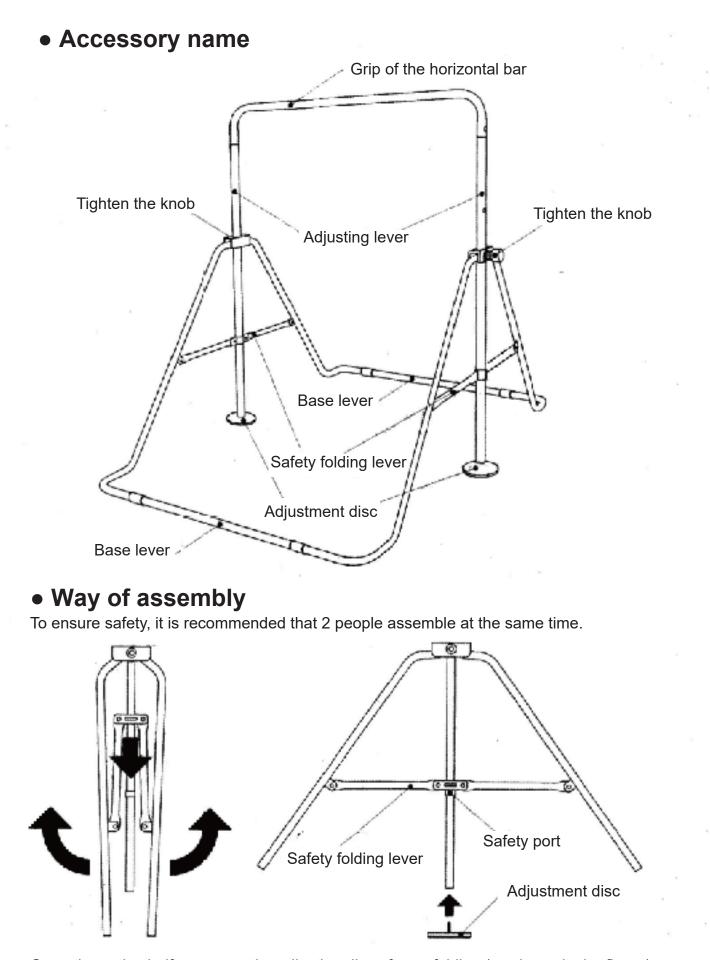

## **ASSEMBLY INSTRUCTION**

Open the main shelf, screw on the adjusting disc after unfolding (as shown in the figure)

## Way of assembly

Hold the safety folding lever with both hands at the same time, and pull upwards, the equipment can be folded and closed, as shown in the figure