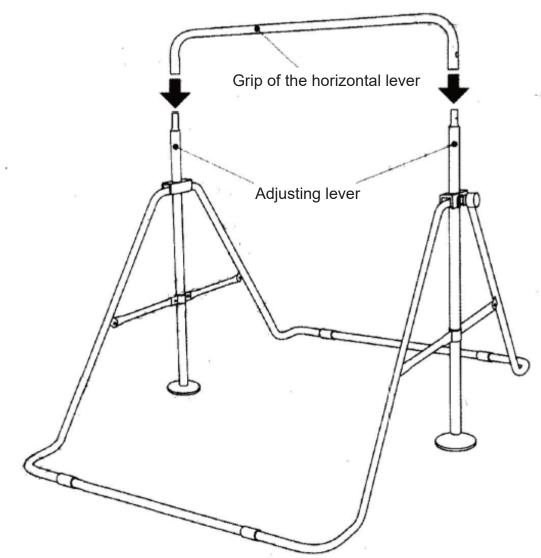

## Adjustment guidelines

Loosen the knob first, put the adjusting lever into a suitable height and tighten it.

The grip of the horizonta lever is combined with the adjustment bar and locked with screws Note: The adjustment knob needs to face outwards, if the adjustment knob faces inward, there will be no corresponding holes.