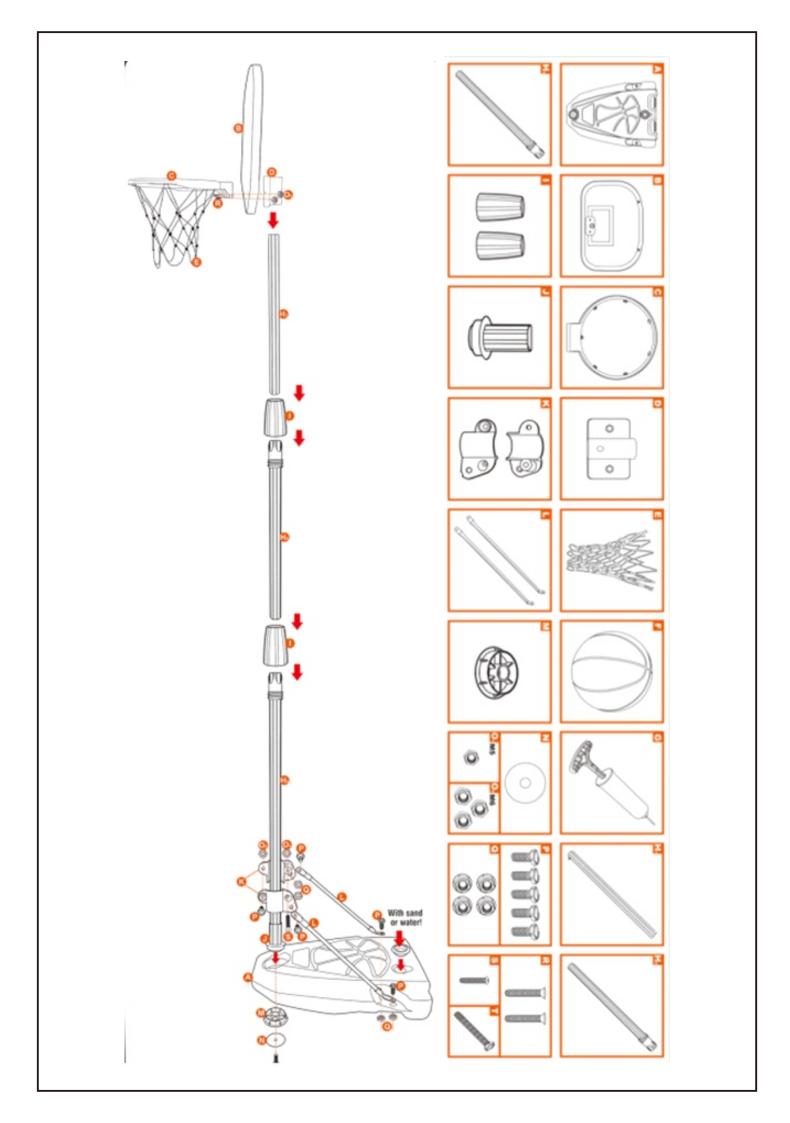

### **Install Instrution:**

The product should be assembled by an adult, referring to its assembly diagram

or product images.