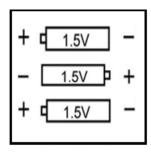

# 2. The notices of installing and changing batteries

(1). installing and changing batteries should be fullfilled by adults

(2).install the battries refer to the picturs(1) of the parts: the installation of AAA (1.5V) batteries: open the cover, install the battries correctly according to the marks of the postive and the negative erectrodes, finally put on the cover and fasten the cover

(3).the unchargable battries must not be changed and do not mix the different types of the battries( or the new and the old) to use together(4).take out the used-up batteries and avoid short circuit.

Align front wheel and the bottom of handlebar, insert the handlebar into front wheel (like picture), use Step 2 removable screws ,then tighten the screws .