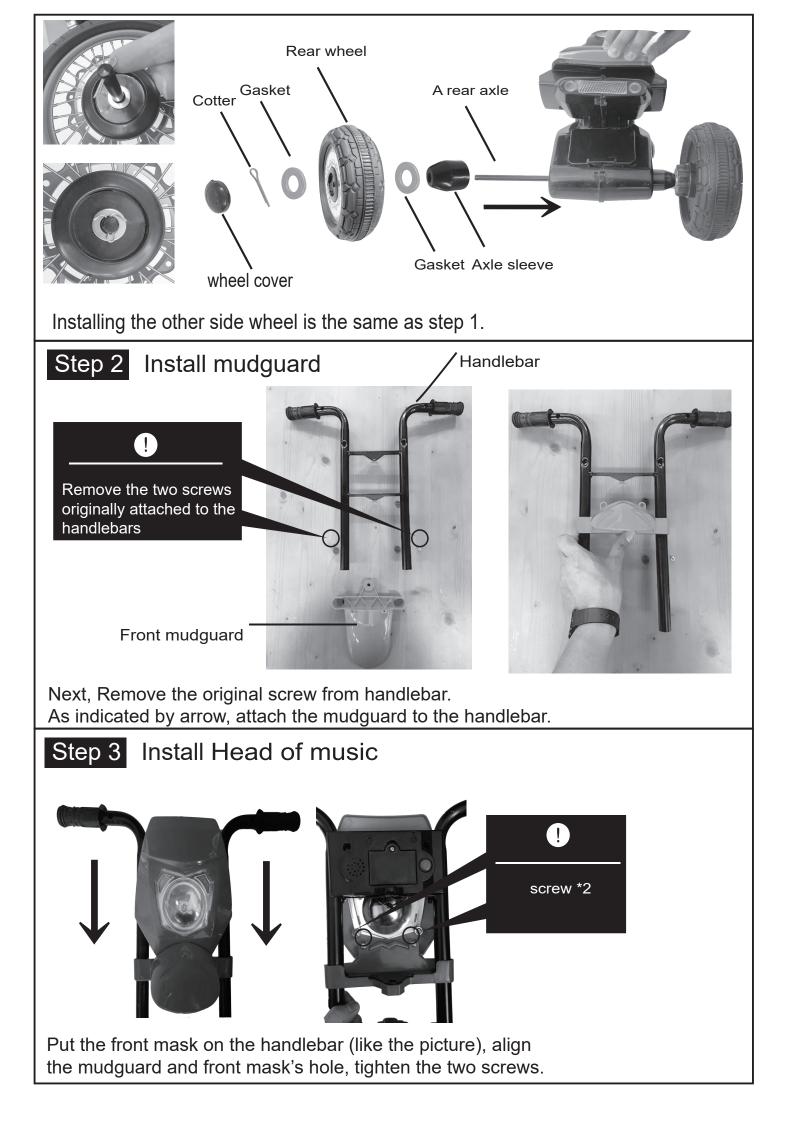

(3).the unchargable battries must not be changed and do not mix the different types of the battries( or the new and the old) to use together(4).take out the used-up batteries and avoid short circuit.

Align front wheel and the bottom of handlebar, insert the handlebar into front wheel (like picture), use Step 2 removable screws ,then tighten the screws .

After aligning the body and handlebar, insert the Machine screw straightly from the top, use tools to tighten the Lock nut (like the pictures above).

#### 7 Attach the reflector

Remove the screw of the reflector, install to handlebar (like the picture), then tighten the screw.