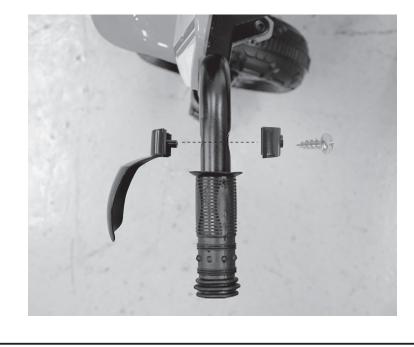

After aligning the body and handlebar, insert the Machine screw straightly from the top, use tools to tighten the Lock nut (like the pictures above).