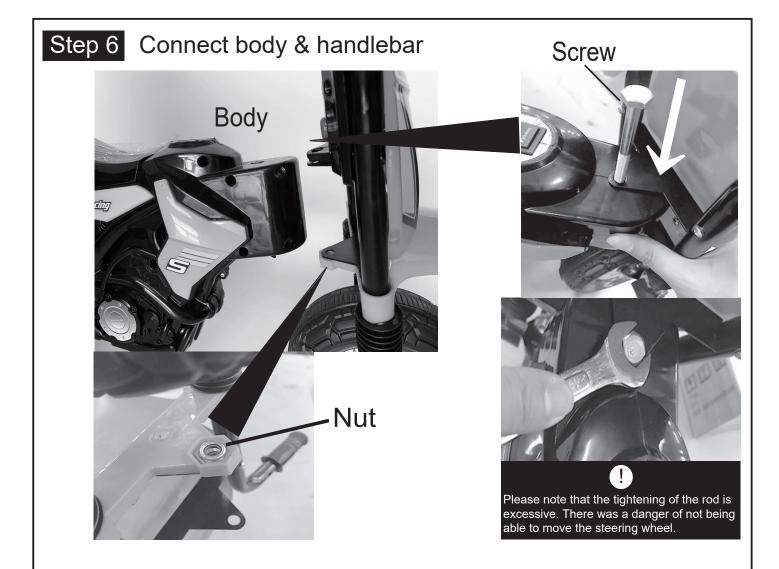

(3).the unchargable battries must not be changed and do not mix the different types of the battries( or the new and the old) to use together(4).take out the used-up batteries and avoid short circuit.

Align front wheel and the bottom of handlebar, insert the handlebar into front wheel (like picture), use Step 2 removable screws ,then tighten the screws .