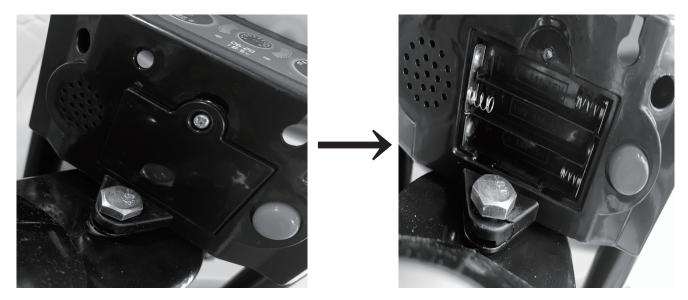

#### 7 Attach the reflector

Remove the screw of the reflector, install to handlebar (like the picture), then tighten the screw.

### Step 8 Install the battery

Remove the screw of the cell box and take off the cover; Use three AAA 1.5V cells, please install the batteries properly. Close the cover, tighten the screw. Warning: Do not mix to use the batteries, such as used, unused, different type, etc.