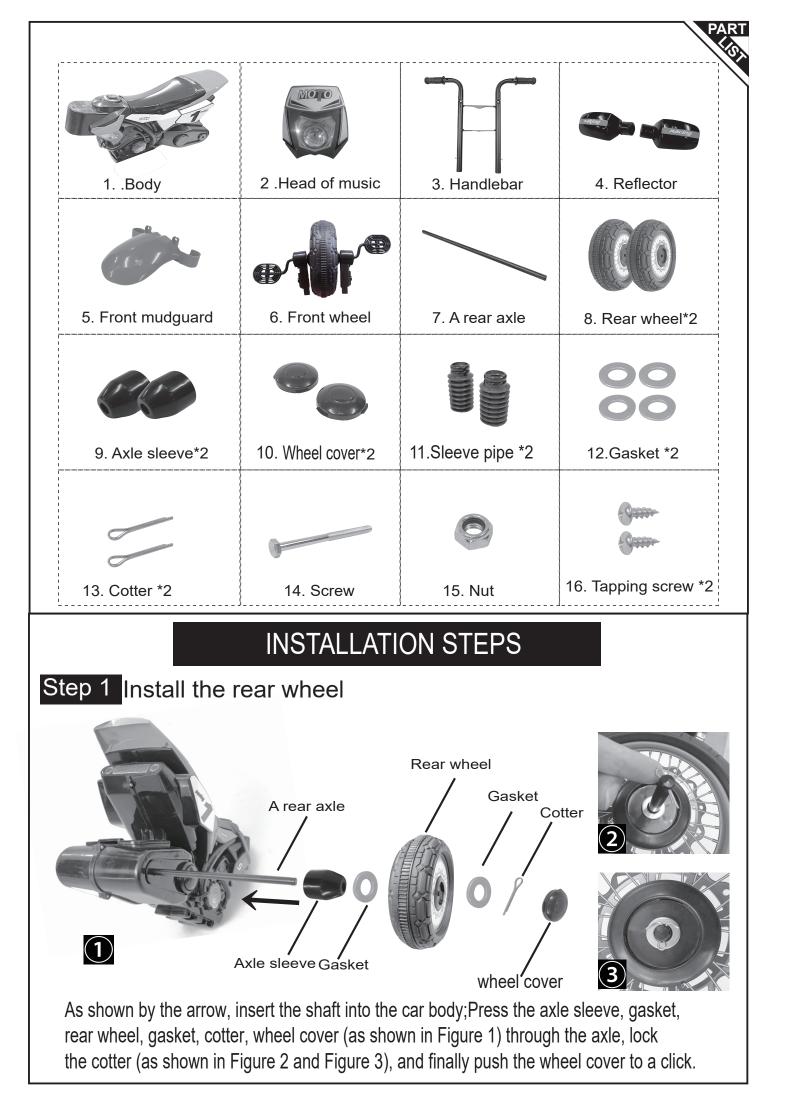

e

(7).keep covering away from children to avoid suffocation

(8).instrution for rountine maintenance and cleaning or washing

(9). before using, this product will be inspected and assembled by the adult

# 2. The notices of installing and changing batteries

(1). installing and changing batteries should be fullfilled by adults

(2).install the battries refer to the picturs(1) of the parts: the installation of AAA (1.5V) batteries: open the cover, install the battries correctly according to the marks of the postive and the negative erectrodes, finally put on the cover and fasten the cover



(3).the unchargable battries must not be changed and do not mix the different types of the battries( or the new and the old) to use together(4).take out the used-up batteries and avoid short circuit.







Align front wheel and the bottom of handlebar, insert the handlebar into front wheel (like picture), use Step 2 removable screws ,then tighten the screws .



After aligning the body and handlebar, insert the Machine screw straightly from the top, use tools to tighten the Lock nut (like the pictures above).

#### Step 7

#### 7 Attach the reflector



Remove the screw of the reflector, install to handlebar (like the picture), then tighten the screw.

### Step 8 Install the battery



Remove the screw of the cell box and take off the cover; Use three AAA 1.5V cells, please install the batteries properly. Close the cover, tighten the screw. Warning: Do not mix to use the batteries, such as used, unused, different type, etc.

Keep the child away from the battery.



001-877-644-9366 cus