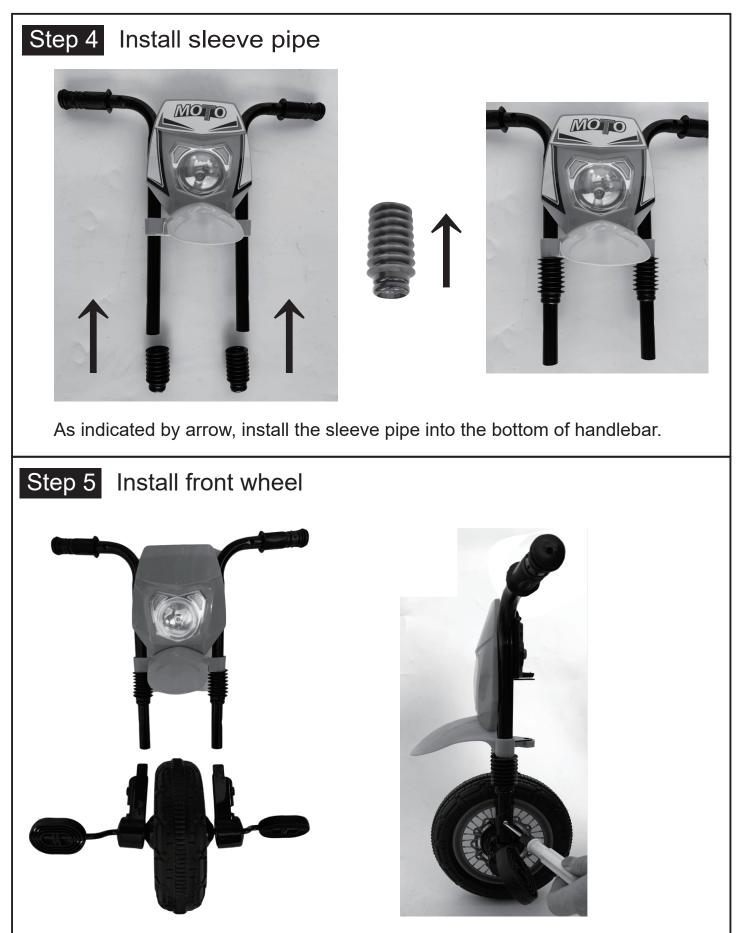

(3).the unchargable battries must not be changed and do not mix the different types of the battries( or the new and the old) to use together(4).take out the used-up batteries and avoid short circuit.

Align front wheel and the bottom of handlebar, insert the handlebar into front wheel (like picture), use Step 2 removable screws ,then tighten the screws .