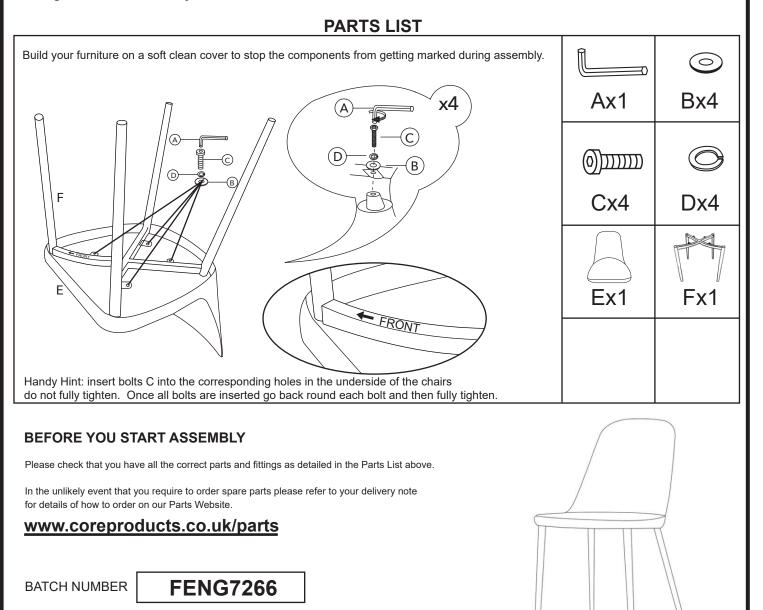

Thank you for choosing this furniture.

**BEFORE YOU START ASSEMBLY** please store the carton at room temperature for 48 hours or more so the contents can acclimatise.

PLEASE RETAIN ALL PACKING UNTIL YOU HAVE COMPLETED ASSEMBLY.