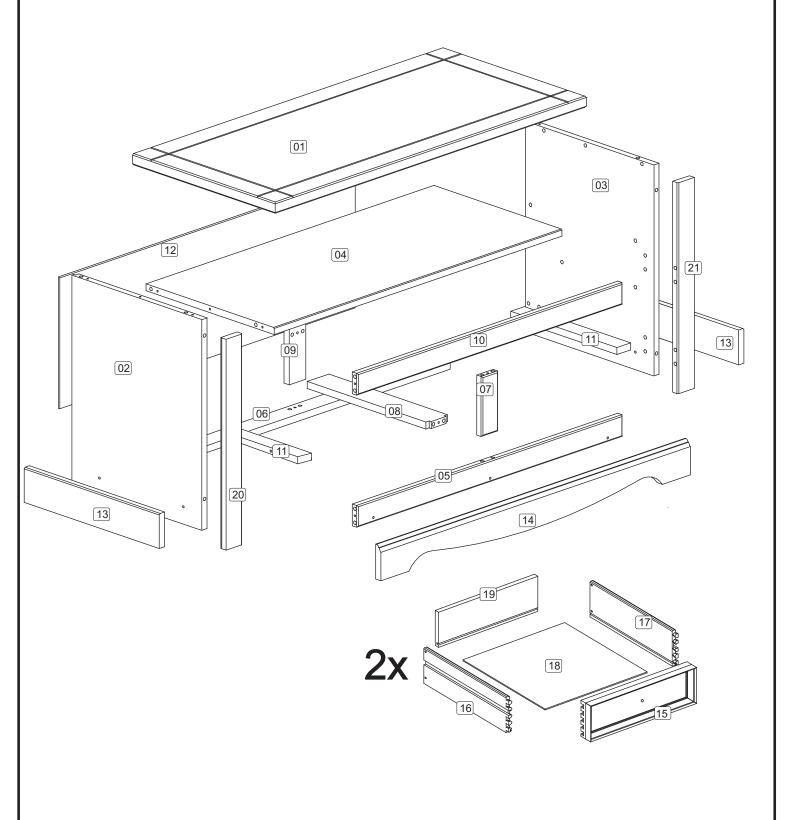

# **CR910**



**2021 SPECIFICATION** 

## **CR910**









Thank you for choosing this furniture.

**BEFORE YOU START ASSEMBLY** please store the carton at room temperature for 48 hours or more so the contents can acclimatise.

## PLEASE RETAIN ALL PACKING UNTIL YOU HAVE COMPLETED ASSEMBLY.

### Information about your Pine furniture.

Our pine furniture ranges have been carefully crafted from solid wood and wood fibre based composite boards. Each piece of pine has unique characteristics such as knots, variances in shading and graining. These are part of the natural character of the furniture itself.

## Caring for your Pine furniture.

Extreme temperature can cause slight movements in the wood itself so please avoid placing your furniture close to radiators or other direct sources of heat. Humidity