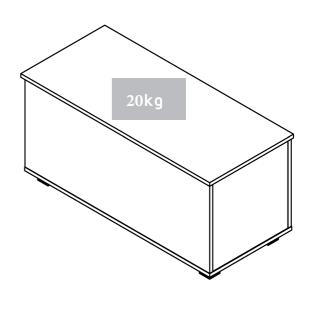

spray on the drawer runner

tracks. Please do not use any wax based products, chemicals or detergents on this furniture.

Regularly check all fixings to ensure they are tight.

Please check that you have all the correct parts and fittings as detailed on the assembly instructions.

We recommend that you build your furniture on top of a soft clean cover to ensure the unit does not get marked or damaged during assembly.

FOR DAMAGED/REPLACEMENT PARTS Please visit

www.coreproducts.co.uk/parts

**BATCH NUMBER** 

7262

Height:400mm Width:900mm Depth:400 mm



PLEASE RETAIN THIS LEAFLET ALONG WITH YOUR DELIVERY NOTE / RECEIPT FOR FUTURE REFERENCE.

#### **FULLY INSPECT ALL PARTS BEFORE YOU START ASSEMBLY**

#### **ASSEMBLY HARDWARE**



#### **ASSEMBLY PARTS**



#### **MAX SUGGESTED LOADS**



# **IMPORTANT NOTICE**

AFTER YOU FINISH ASSEMBLY

PLEASE REMOVE THE PROTECTIVE FILMS FROM ALL MAIN COMPONENT SURFACES, SUCH AS TOP, SIDES, DRAWER FRONTS AND DOORS.