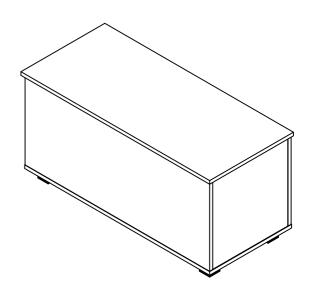

move easily however any remaining adhesive residue can be removed with a label adhesive removal liquid available from most DIY or hardware stores.

For models with drawers we also recommend you use a household spray polish or curtain track spray on the drawer runner

tracks. Please do not use any wax based products, chemicals or detergents on this furniture.

Regularly check all fixings to ensure they are tight.

Please check that you have all the correct parts and fittings as detailed on the assembly instructions.

We recommend that you build your furniture on top of a soft clean cover to ensure the unit does not get marked or damaged during assembly.

FOR DAMAGED/REPLACEMENT PARTS Please visit

www.coreproducts.co.uk/parts

**BATCH NUMBER** 

7262

Height:400mm Width:900mm Depth:400 mm



PLEASE RETAIN THIS LEAFLET ALONG WITH YOUR DELIVERY NOTE / RECEIPT FOR FUTURE REFERENCE.

#### **FULLY INSPECT ALL PARTS BEFORE YOU START ASSEMBLY**

#### **ASSEMBLY HARDWARE**



#### **ASSEMBLY PARTS**



#### **MAX SUGGESTED LOADS**



# **IMPORTANT NOTICE**

AFTER YOU FINISH ASSEMBLY

PLEASE REMOVE THE PROTECTIVE FILMS FROM ALL MAIN COMPONENT SURFACES, SUCH AS TOP, SIDES, DRAWER FRONTS AND DOORS.