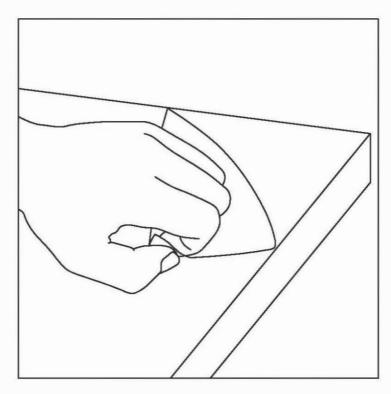

# **IMPORTANT NOTICE**

AFTER YOU FINISH ASSEMBLY

PLEASE REMOVE THE PROTECTIVE FILMS FROM ALL MAIN COMPONENT SURFACES, SUCH AS TOP, SIDES, DRAWER FRONTS AND DOORS.