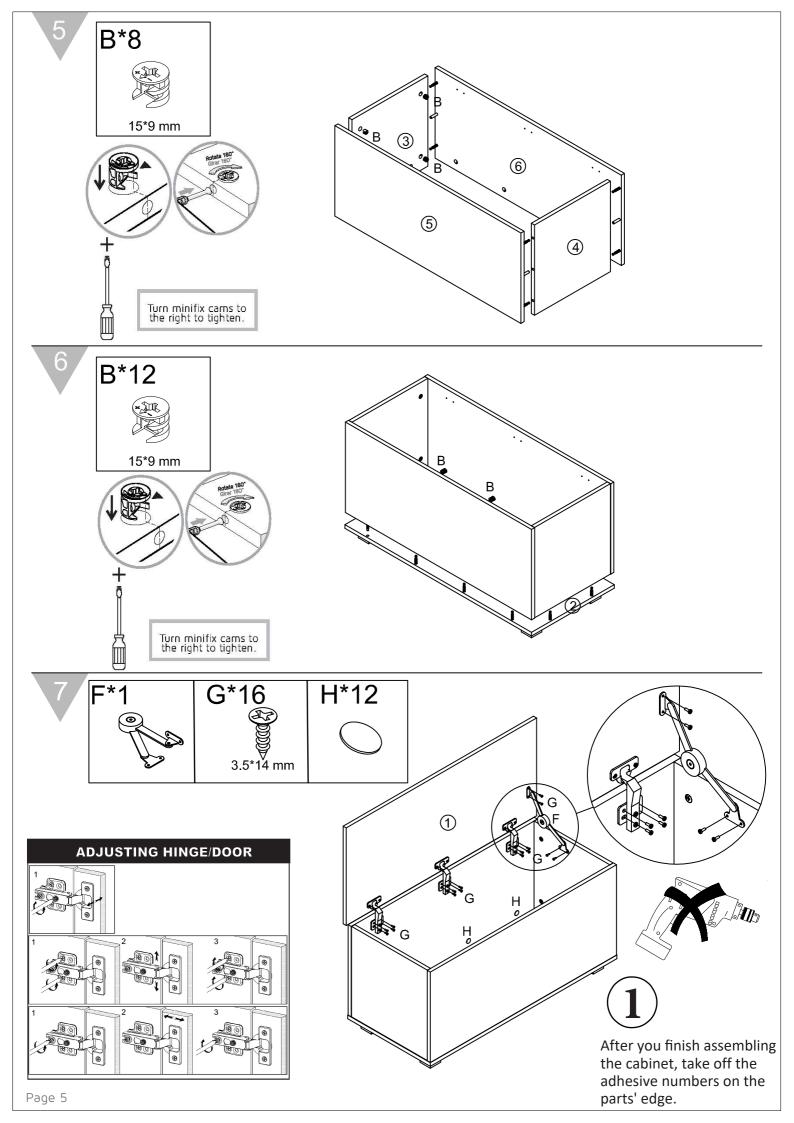

#### Aftercare.

Wipe all surfaces with a dry cloth and the occasional use of a normal household furniture Polish, do not use detergents or chemicals on your furniture.

After assembly remove any visible component identification stickers, these should remove easily however any remaining adhesive residue can be removed with a label adhesive removal liquid available from most DIY or hardware stores.