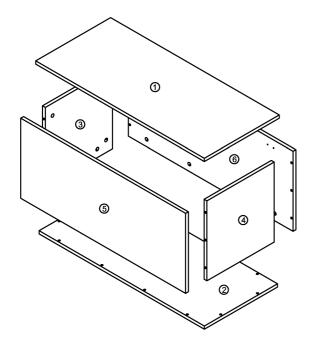

ld spray polish or curtain track spray on the drawer runner

tracks. Please do not use any wax based products, chemicals or detergents on this furniture.

Regularly check all fixings to ensure they are tight.

Please check that you have all the correct parts and fittings as detailed on the assembly instructions.

We recommend that you build your furniture on top of a soft clean cover to ensure the unit does not get marked or damaged during assembly.

FOR DAMAGED/REPLACEMENT PARTS Please visit

www.coreproducts.co.uk/parts

**BATCH NUMBER** 

7262

Height:400mm Width:900mm Depth:400 mm



PLEASE RETAIN THIS LEAFLET ALONG WITH YOUR DELIVERY NOTE / RECEIPT FOR FUTURE REFERENCE.

#### **FULLY INSPECT ALL PARTS BEFORE YOU START ASSEMBLY**

#### **ASSEMBLY HARDWARE**



#### **ASSEMBLY PARTS**



#### **MAX SUGGESTED LOADS**



# **IMPORTANT NOTICE**

AFTER YOU FINISH ASSEMBLY

PLEASE REMOVE THE PROTECTIVE FILMS FROM ALL MAIN COMPONENT SURFACES, SUCH AS TOP, SIDES, DRAWER FRONTS AND DOORS.