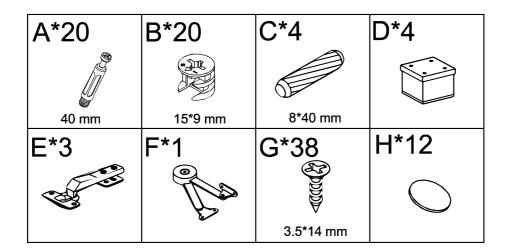

recommend you use a household spray polish or curtain track spray on the drawer runner

tracks. Please do not use any wax based products, chemicals or detergents on this furniture.

Regularly check all fixings to ensure they are tight.

Please check that you have all the correct parts and fittings as detailed on the assembly instructions.

We recommend that you build your furniture on top of a soft clean cover to ensure the unit does not get marked or damaged during assembly.

FOR DAMAGED/REPLACEMENT PARTS Please visit

www.coreproducts.co.uk/parts

**BATCH NUMBER** 

7262

Height:400mm Width:900mm Depth:400 mm



PLEASE RETAIN THIS LEAFLET ALONG WITH YOUR DELIVERY NOTE / RECEIPT FOR FUTURE REFERENCE.

#### **FULLY INSPECT ALL PARTS BEFORE YOU START ASSEMBLY**

#### **ASSEMBLY HARDWARE**



#### **ASSEMBLY PARTS**



#### **MAX SUGGESTED LOADS**



# **IMPORTANT NOTICE**

AFTER YOU FINISH ASSEMBLY

PLEASE REMOVE THE PROTECTIVE FILMS FROM ALL MAIN COMPONENT SURFACES, SUCH AS TOP, SIDES, DRAWER FRONTS AND DOORS.