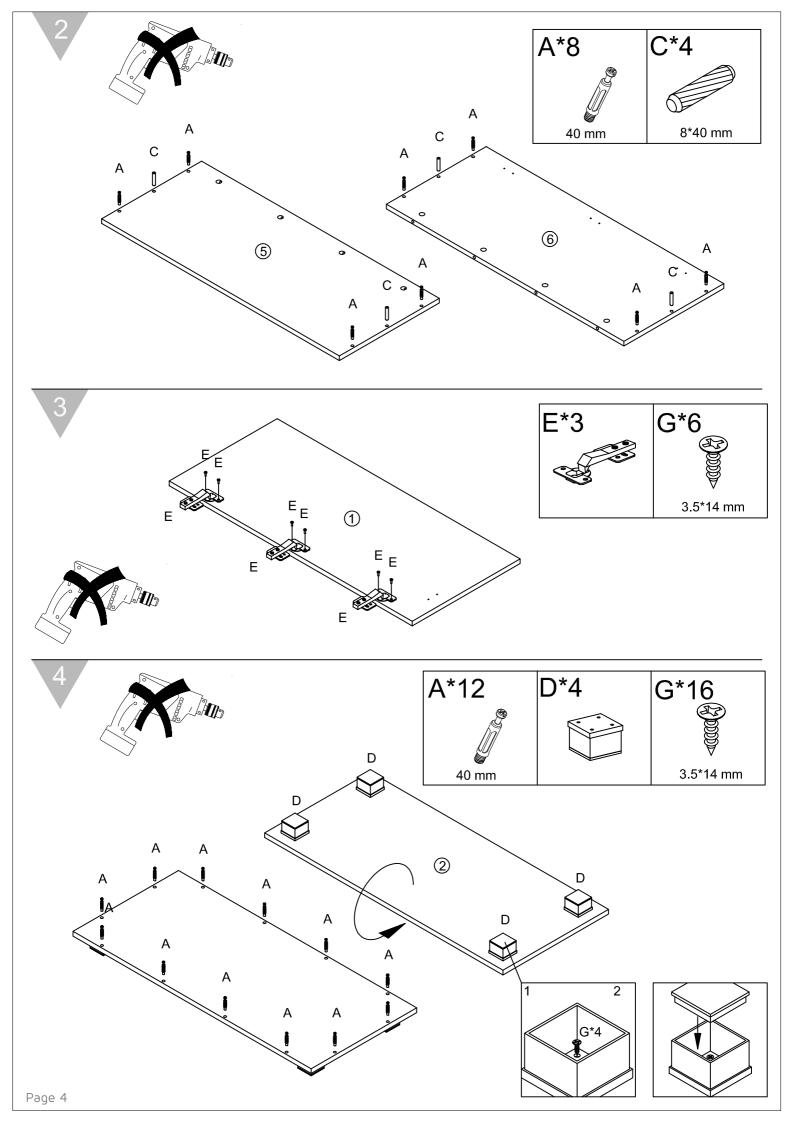

ght.

Please check that you have all the correct parts and fittings as detailed on the assembly instructions.

We recommend that you build your furniture on top of a soft clean cover to ensure the unit does not get marked or damaged during assembly.

FOR DAMAGED/REPLACEMENT PARTS Please visit

www.coreproducts.co.uk/parts

**BATCH NUMBER** 

7262

Height:400mm Width:900mm Depth:400 mm



PLEASE RETAIN THIS LEAFLET ALONG WITH YOUR DELIVERY NOTE / RECEIPT FOR FUTURE REFERENCE.

#### **FULLY INSPECT ALL PARTS BEFORE YOU START ASSEMBLY**

#### **ASSEMBLY HARDWARE**



#### **ASSEMBLY PARTS**



#### **MAX SUGGESTED LOADS**



# **IMPORTANT NOTICE**

AFTER YOU FINISH ASSEMBLY

PLEASE REMOVE THE PROTECTIVE FILMS FROM ALL MAIN COMPONENT SURFACES, SUCH AS TOP, SIDES, DRAWER FRONTS AND DOORS.