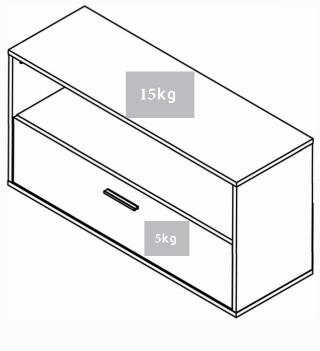

ny wax based products, chemicals or detergents on this furniture.

Regularly check all fixings to ensure they are tight.

#### **BEFORE YOU START ASSEMBLY**

Please check that you have all the correct parts and fittings as detailed on the assembly instructions.

We recommend that you build your furniture on top of a soft clean cover to ensure the unit does not get marked or damaged during assembly.

FOR DAMAGED/REPLACEMENT PARTS

Please visit

www.coreproducts.co.uk/parts

**BATCH NUMBER** 

7262

Height:500mm Width:900mm Depth:300 mm



PLEASE RETAIN THIS LEAFLET ALONG WITH YOUR DELIVERY NOTE / RECEIPT FOR FUTURE REFERENCE.

© Core Products 08/2022

#### **FULLY INSPECT ALL PARTS BEFORE YOU START ASSEMBLY**

#### **ASSEMBLY HARDWARE**



### **ASSEMBLY PARTS**



### MAX SUGGESTED LOADS



# **IMPORTANT NOTICE**

BEFORE YOU START ASSEMBLY
REMOVE ALL PROTECTIVE FILMS FROM COMPONENTS





ONCE FILM IS REMOVED FULLY INSPECT ALL PARTS BEFORE YOU START ASSEMBLY









To avoid the risk of this unit falling forwards, especially in environments with children or uneven floors we recommend that this item is attached to your wall using appropriate fittings (not supplied).