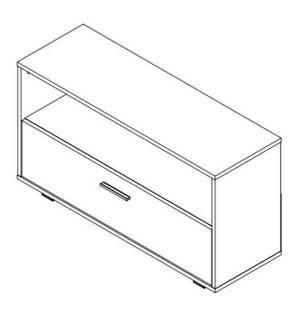

#### flatscreen TV unit

FOR DAMAGED/REPLACEMENT PARTS

Please visit

www.coreproducts.co.uk/parts

**BATCH NUMBER** 

7262

Height:500mm Width:900mm Depth:300 mm

PLEASE RETAIN THIS LEAFLET ALONG WITH YOUR DELIVERY NOTE / RECEIPT FOR FUTURE REFERENCE.