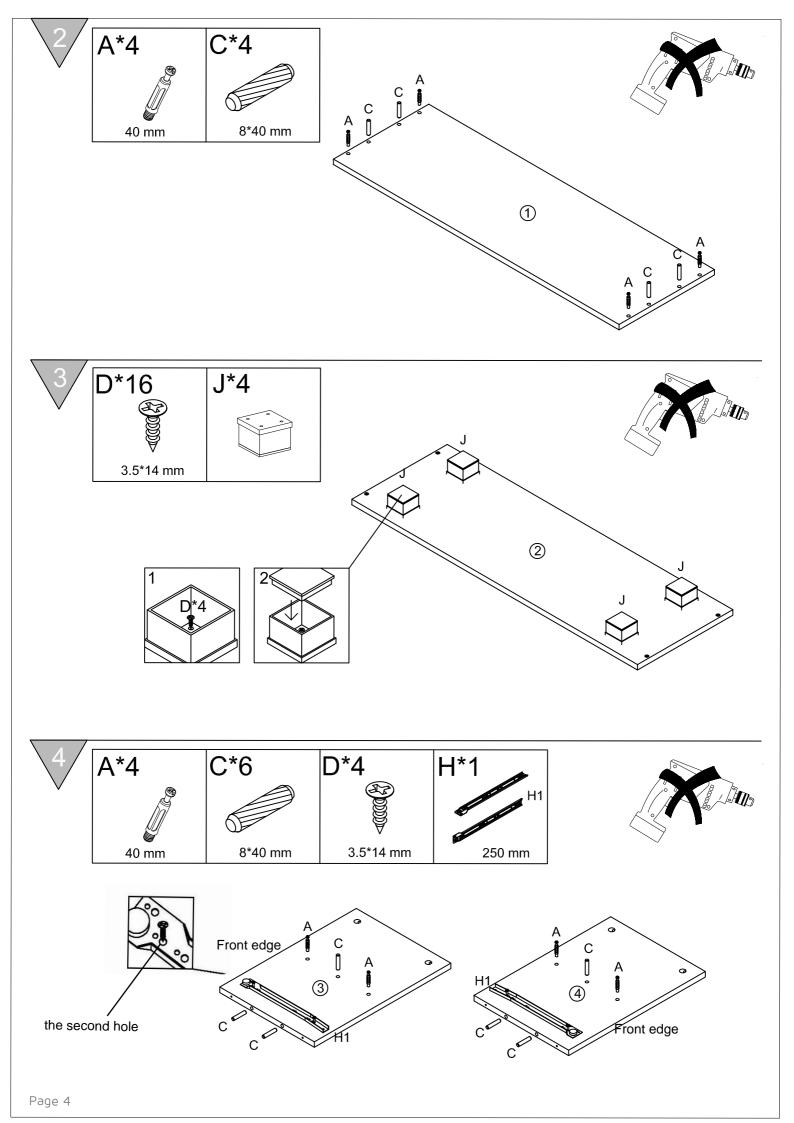

at you have all the correct parts and fittings as detailed on the assembly instructions.

We recommend that you build your furniture on top of a soft clean cover to ensure the unit does not get marked or damaged during assembly.

FOR DAMAGED/REPLACEMENT PARTS

Please visit

www.coreproducts.co.uk/parts

**BATCH NUMBER** 

7262

Height:500mm Width:900mm Depth:300 mm



PLEASE RETAIN THIS LEAFLET ALONG WITH YOUR DELIVERY NOTE / RECEIPT FOR FUTURE REFERENCE.

© Core Products 08/2022

#### **FULLY INSPECT ALL PARTS BEFORE YOU START ASSEMBLY**

#### **ASSEMBLY HARDWARE**



### **ASSEMBLY PARTS**



### MAX SUGGESTED LOADS



# **IMPORTANT NOTICE**

BEFORE YOU START ASSEMBLY
REMOVE ALL PROTECTIVE FILMS FROM COMPONENTS





ONCE FILM IS REMOVED FULLY INSPECT ALL PARTS BEFORE YOU START ASSEMBLY









To avoid the risk of this unit falling forwards, especially in environments with children or uneven floors we recommend that this item is attached to your wall using appropriate fittings (not supplied).