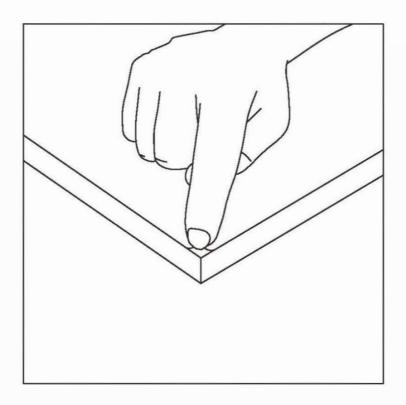

# **IMPORTANT NOTICE**

BEFORE YOU START ASSEMBLY
REMOVE ALL PROTECTIVE FILMS FROM COMPONENTS

ONCE FILM IS REMOVED FULLY INSPECT ALL PARTS BEFORE YOU START ASSEMBLY

To avoid the risk of this unit falling forwards, especially in environments with children or uneven floors we recommend that this item is attached to your wall using appropriate fittings (not supplied).