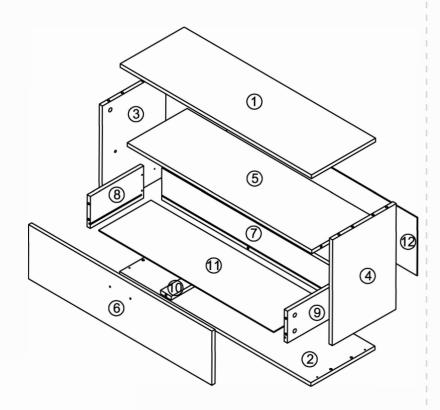

tracks. Please do not use any wax based products, chemicals or detergents on this furniture.

Regularly check all fixings to ensure they are tight.

#### **BEFORE YOU START ASSEMBLY**

Please check that you have all the correct parts and fittings as detailed on the assembly instructions.

We recommend that you build your furniture on top of a soft clean cover to ensure the unit does not get marked or damaged during assembly.

FOR DAMAGED/REPLACEMENT PARTS

Please visit

www.coreproducts.co.uk/parts

**BATCH NUMBER** 

7262

Height:500mm Width:900mm Depth:300 mm



PLEASE RETAIN THIS LEAFLET ALONG WITH YOUR DELIVERY NOTE / RECEIPT FOR FUTURE REFERENCE.

© Core Products 08/2022

#### **FULLY INSPECT ALL PARTS BEFORE YOU START ASSEMBLY**

#### **ASSEMBLY HARDWARE**



### **ASSEMBLY PARTS**



### MAX SUGGESTED LOADS



# **IMPORTANT NOTICE**

BEFORE YOU START ASSEMBLY
REMOVE ALL PROTECTIVE FILMS FROM COMPONENTS





ONCE FILM IS REMOVED FULLY INSPECT ALL PARTS BEFORE YOU START ASSEMBLY









To avoid the risk of this unit falling forwards, especially in environments with children or uneven floors we recommend that this item is attached to your wall using appropriate fittings (not supplied).