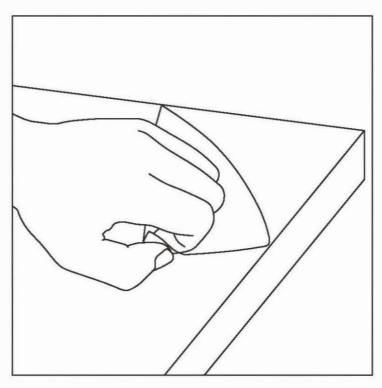

# **IMPORTANT NOTICE**

BEFORE YOU START ASSEMBLY
REMOVE ALL PROTECTIVE FILMS FROM COMPONENTS

ONCE FILM IS REMOVED FULLY INSPECT ALL PARTS BEFORE YOU START ASSEMBLY

To avoid the risk of this unit falling forwards, especially in environments with children or uneven floors we recommend that this item is attached to your wall using appropriate fittings (not supplied).