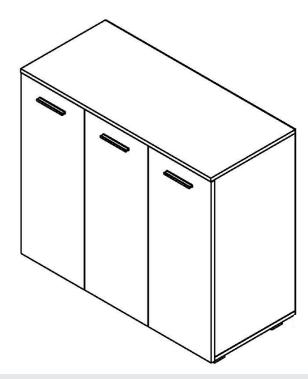

# **REF. LD716**

### 3 door sideboard

Thank you for choosing this furniture.

**BEFORE YOU START ASSEMBLY** please store the carton at room temperature for 48 hours or more co the contents can acclimatise.

FOR DAMAGED/REPLACEMENT PARTS Please visit

www.coreproducts.co.uk/parts

**BATCH NUMBER** 

**KAIFU7151** 

Height:800mm Width:900mm Depth:400 mm

PLEASE RETAIN THIS LEAFLET ALONG WITH YOUR DELIVERY NOTE / RECEIPT FOR FUTURE REFERENCE.