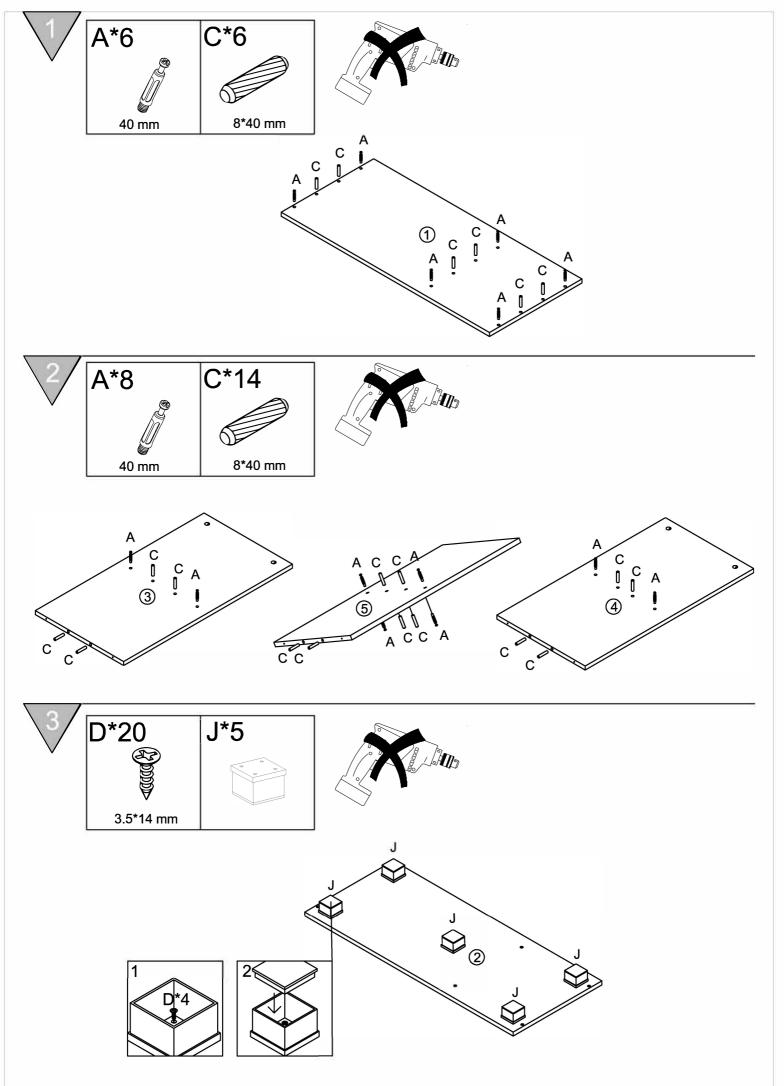

y on the drawer runner

tracks. Please do not use any wax based products, chemicals or detergents on this furniture.

Regularly check all fixings to ensure they are tight.

#### **BEFORE YOU START ASSEMBLY**

Please check that you have all the correct parts and fittings as detailed on the assembly instructions.

We recommend that you build your furniture on top of a soft clean cover to ensure the unit does not get marked or damaged during assembly.

FOR DAMAGED/REPLACEMENT PARTS Please visit

www.coreproducts.co.uk/parts

**BATCH NUMBER** 

**KAIFU7151** 

Height:800mm Width:900mm Depth:400 mm



PLEASE RETAIN THIS LEAFLET ALONG WITH YOUR DELIVERY NOTE / RECEIPT FOR FUTURE REFERENCE.

© Core Products 05/2021

## **ASSEMBLY HARDWARE**



### **ASSEMBLY PARTS**



### MAX SUGGESTED LOADS





















Please avoid opening all drawers and doors simultaneously as this could cause your furniture to fall forwards.

Where there is a risk of this occurring, especially in environments with children or uneven floors.

We recommend that this item is attached to your wall using the fittings supplied.