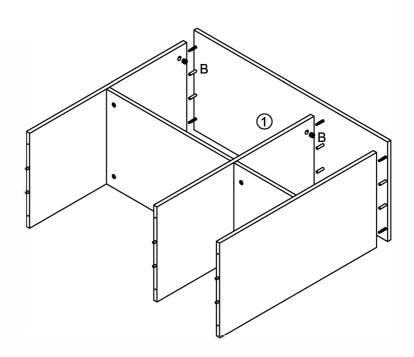

rawer runner

tracks. Please do not use any wax based products, chemicals or detergents on this furniture.

Regularly check all fixings to ensure they are tight.

#### **BEFORE YOU START ASSEMBLY**

Please check that you have all the correct parts and fittings as detailed on the assembly instructions.

We recommend that you build your furniture on top of a soft clean cover to ensure the unit does not get marked or damaged during assembly.

FOR DAMAGED/REPLACEMENT PARTS Please visit

www.coreproducts.co.uk/parts

**BATCH NUMBER** 

**KAIFU7151** 

Height:800mm Width:900mm Depth:400 mm



PLEASE RETAIN THIS LEAFLET ALONG WITH YOUR DELIVERY NOTE / RECEIPT FOR FUTURE REFERENCE.

© Core Products 05/2021

## **ASSEMBLY HARDWARE**



### **ASSEMBLY PARTS**



### MAX SUGGESTED LOADS





















Please avoid opening all drawers and doors simultaneously as this could cause your furniture to fall forwards.

Where there is a risk of this occurring, especially in environments with children or uneven floors.

We recommend that this item is attached to your wall using the fittings supplied.