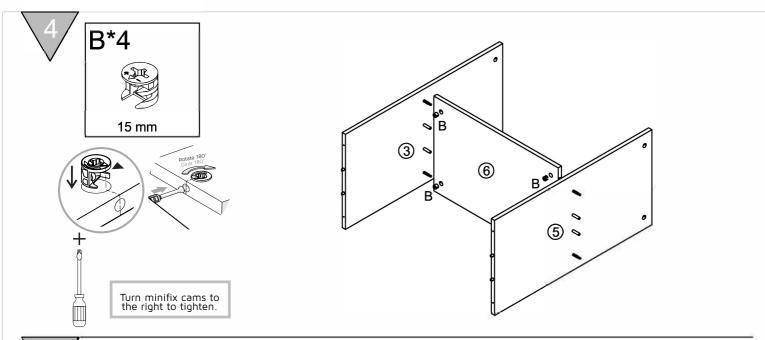

on the drawer runner

tracks. Please do not use any wax based products, chemicals or detergents on this furniture.

Regularly check all fixings to ensure they are tight.

#### **BEFORE YOU START ASSEMBLY**

Please check that you have all the correct parts and fittings as detailed on the assembly instructions.

We recommend that you build your furniture on top of a soft clean cover to ensure the unit does not get marked or damaged during assembly.

FOR DAMAGED/REPLACEMENT PARTS Please visit

www.coreproducts.co.uk/parts

**BATCH NUMBER** 

**KAIFU7151** 

Height:800mm Width:900mm Depth:400 mm



PLEASE RETAIN THIS LEAFLET ALONG WITH YOUR DELIVERY NOTE / RECEIPT FOR FUTURE REFERENCE.

© Core Products 05/2021

## **ASSEMBLY HARDWARE**



### **ASSEMBLY PARTS**



### MAX SUGGESTED LOADS





















Please avoid opening all drawers and doors simultaneously as this could cause your furniture to fall forwards.

Where there is a risk of this occurring, especially in environments with children or uneven floors.

We recommend that this item is attached to your wall using the fittings supplied.