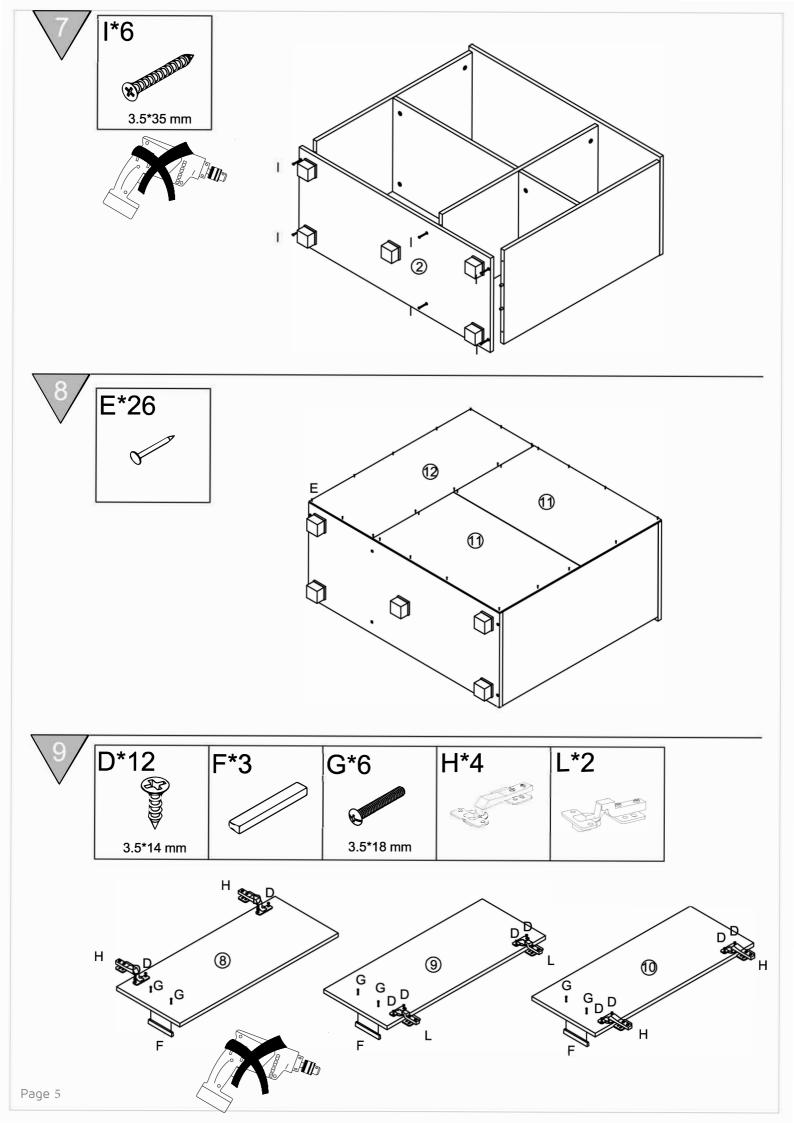

wer runner

tracks. Please do not use any wax based products, chemicals or detergents on this furniture.

Regularly check all fixings to ensure they are tight.

#### **BEFORE YOU START ASSEMBLY**

Please check that you have all the correct parts and fittings as detailed on the assembly instructions.

We recommend that you build your furniture on top of a soft clean cover to ensure the unit does not get marked or damaged during assembly.

FOR DAMAGED/REPLACEMENT PARTS Please visit

www.coreproducts.co.uk/parts

**BATCH NUMBER** 

**KAIFU7151** 

Height:800mm Width:900mm Depth:400 mm



PLEASE RETAIN THIS LEAFLET ALONG WITH YOUR DELIVERY NOTE / RECEIPT FOR FUTURE REFERENCE.

© Core Products 05/2021

## **ASSEMBLY HARDWARE**



### **ASSEMBLY PARTS**



### MAX SUGGESTED LOADS





















Please avoid opening all drawers and doors simultaneously as this could cause your furniture to fall forwards.

Where there is a risk of this occurring, especially in environments with children or uneven floors.

We recommend that this item is attached to your wall using the fittings supplied.