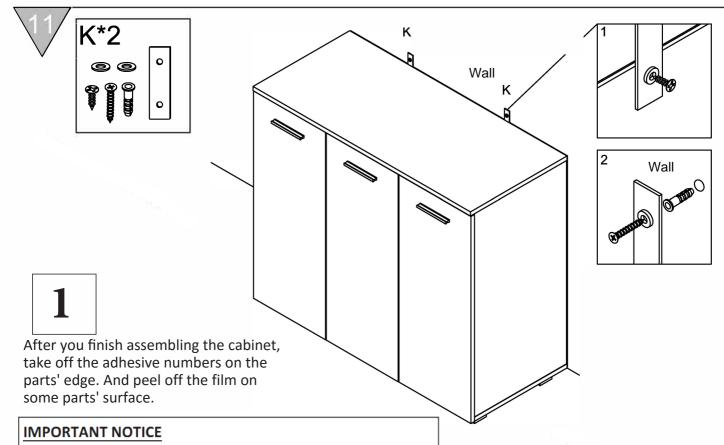

We recommend that this item is attached to your wall using the fittings supplied.