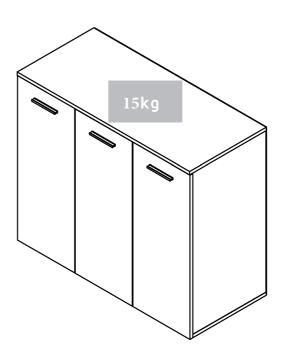

### MAX SUGGESTED LOADS

Please avoid opening all drawers and doors simultaneously as this could cause your furniture to fall forwards.

Where there is a risk of this occurring, especially in environments with children or uneven floors.