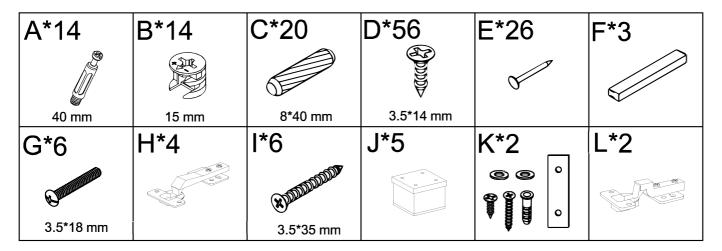

you use a household spray polish or curtain track spray on the drawer runner

tracks. Please do not use any wax based products, chemicals or detergents on this furniture.

Regularly check all fixings to ensure they are tight.

#### **BEFORE YOU START ASSEMBLY**

Please check that you have all the correct parts and fittings as detailed on the assembly instructions.

We recommend that you build your furniture on top of a soft clean cover to ensure the unit does not get marked or damaged during assembly.

FOR DAMAGED/REPLACEMENT PARTS Please visit

www.coreproducts.co.uk/parts

**BATCH NUMBER** 

**KAIFU7151** 

Height:800mm Width:900mm Depth:400 mm



PLEASE RETAIN THIS LEAFLET ALONG WITH YOUR DELIVERY NOTE / RECEIPT FOR FUTURE REFERENCE.

© Core Products 05/2021

## **ASSEMBLY HARDWARE**



### **ASSEMBLY PARTS**



### MAX SUGGESTED LOADS





















Please avoid opening all drawers and doors simultaneously as this could cause your furniture to fall forwards.

Where there is a risk of this occurring, especially in environments with children or uneven floors.

We recommend that this item is attached to your wall using the fittings supplied.