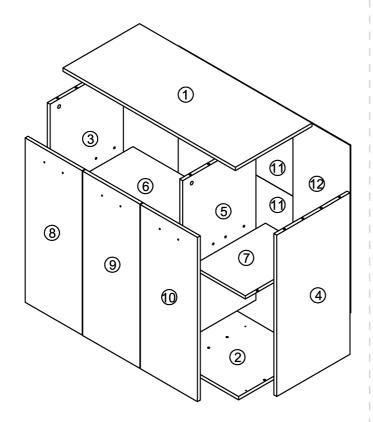

polish or curtain track spray on the drawer runner

tracks. Please do not use any wax based products, chemicals or detergents on this furniture.

Regularly check all fixings to ensure they are tight.

#### **BEFORE YOU START ASSEMBLY**

Please check that you have all the correct parts and fittings as detailed on the assembly instructions.

We recommend that you build your furniture on top of a soft clean cover to ensure the unit does not get marked or damaged during assembly.

FOR DAMAGED/REPLACEMENT PARTS Please visit

www.coreproducts.co.uk/parts

**BATCH NUMBER** 

**KAIFU7151** 

Height:800mm Width:900mm Depth:400 mm



PLEASE RETAIN THIS LEAFLET ALONG WITH YOUR DELIVERY NOTE / RECEIPT FOR FUTURE REFERENCE.

© Core Products 05/2021

## **ASSEMBLY HARDWARE**



### **ASSEMBLY PARTS**



### MAX SUGGESTED LOADS





















Please avoid opening all drawers and doors simultaneously as this could cause your furniture to fall forwards.

Where there is a risk of this occurring, especially in environments with children or uneven floors.

We recommend that this item is attached to your wall using the fittings supplied.