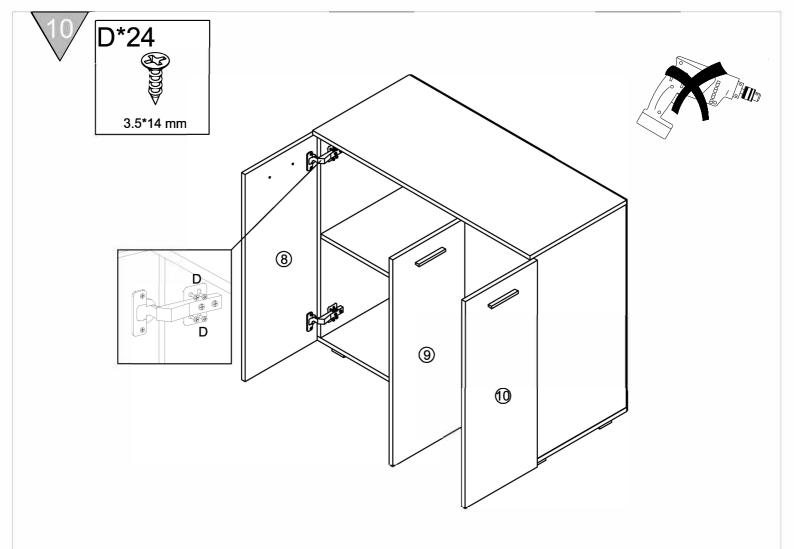

r runner

tracks. Please do not use any wax based products, chemicals or detergents on this furniture.

Regularly check all fixings to ensure they are tight.

#### **BEFORE YOU START ASSEMBLY**

Please check that you have all the correct parts and fittings as detailed on the assembly instructions.

We recommend that you build your furniture on top of a soft clean cover to ensure the unit does not get marked or damaged during assembly.

FOR DAMAGED/REPLACEMENT PARTS Please visit

www.coreproducts.co.uk/parts

**BATCH NUMBER** 

**KAIFU7151** 

Height:800mm Width:900mm Depth:400 mm



PLEASE RETAIN THIS LEAFLET ALONG WITH YOUR DELIVERY NOTE / RECEIPT FOR FUTURE REFERENCE.

© Core Products 05/2021

## **ASSEMBLY HARDWARE**



### **ASSEMBLY PARTS**



### MAX SUGGESTED LOADS





















Please avoid opening all drawers and doors simultaneously as this could cause your furniture to fall forwards.

Where there is a risk of this occurring, especially in environments with children or uneven floors.

We recommend that this item is attached to your wall using the fittings supplied.