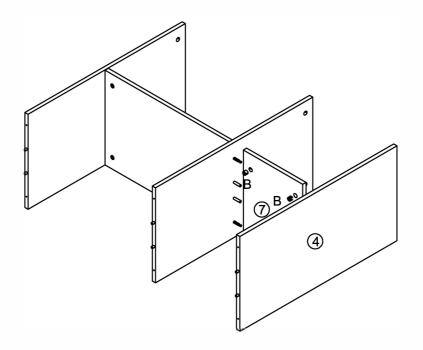

he drawer runner

tracks. Please do not use any wax based products, chemicals or detergents on this furniture.

Regularly check all fixings to ensure they are tight.

#### **BEFORE YOU START ASSEMBLY**

Please check that you have all the correct parts and fittings as detailed on the assembly instructions.

We recommend that you build your furniture on top of a soft clean cover to ensure the unit does not get marked or damaged during assembly.

FOR DAMAGED/REPLACEMENT PARTS Please visit

www.coreproducts.co.uk/parts

**BATCH NUMBER** 

**KAIFU7151** 

Height:800mm Width:900mm Depth:400 mm



PLEASE RETAIN THIS LEAFLET ALONG WITH YOUR DELIVERY NOTE / RECEIPT FOR FUTURE REFERENCE.

© Core Products 05/2021

## **ASSEMBLY HARDWARE**



### **ASSEMBLY PARTS**



### MAX SUGGESTED LOADS





















Please avoid opening all drawers and doors simultaneously as this could cause your furniture to fall forwards.

Where there is a risk of this occurring, especially in environments with children or uneven floors.

We recommend that this item is attached to your wall using the fittings supplied.